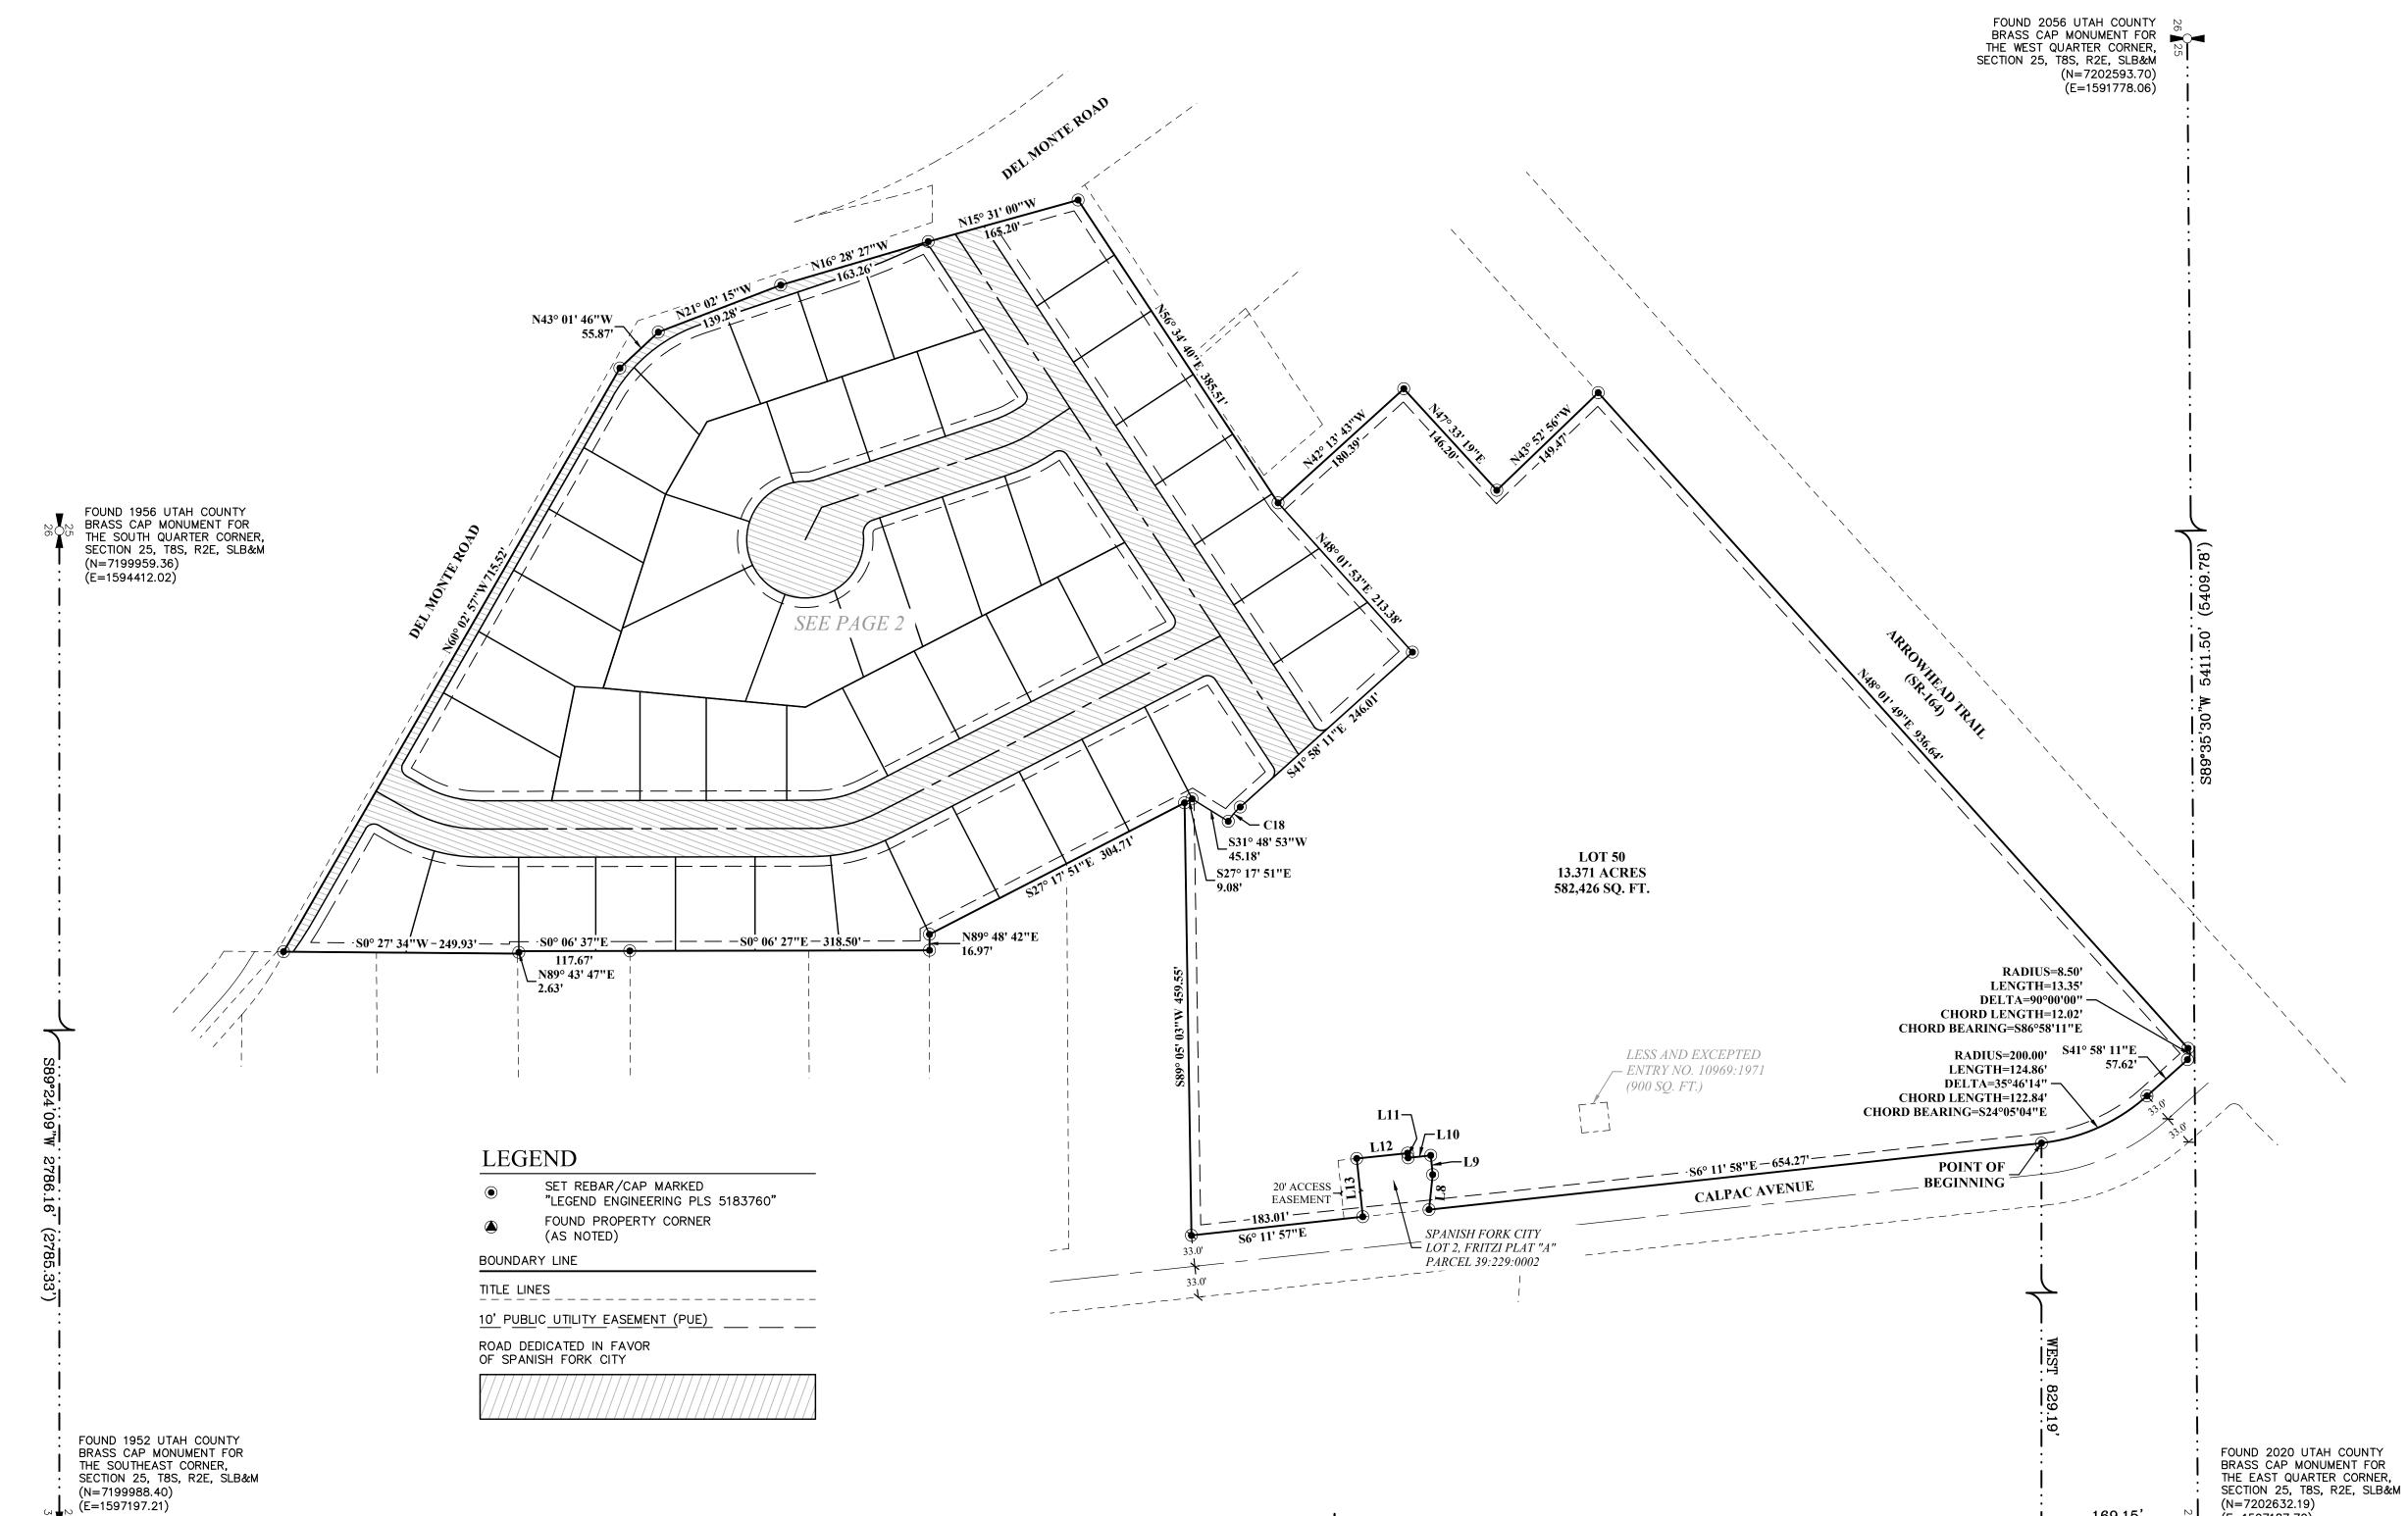

## FRITZI SUBDIVISION PLAT "B"

(COMBINING LOT 1, FRITZI SUBDIVISION PLAT "A" WITH OTHER LAND)

LOCATED IN THE SOUTHEAST QUARTER OF

SECTION 25, TOWNSHIP 8 SOUTH, RANGE 2 EAST

SALT LAKE BASE AND MERIDIAN

SPANISH FORK CITY, UTAH COUNTY, UTAH

## **BOUNDARY DESCRIPTION**

BEGINNING AT A POINT ON THE EAST LINE OF LOT 1, FRITZI SUBDIVISION PLAT "A", WHICH POINT LIES SOUTH 0°12'22' EAST 169.15 FEET ALONG THE SECTION LINE AND WEST 829.19 FEET FROM THE EAST QUARTER CORNER OF SECTION 25, TOWNSHIP 8 SOUTH, RANGE 2 EAST, SALT LAKE BASE AND MERIDIAN; THENCE ALONG SAID LOT 1 THE FOLLOWING TWO COURSES: (1) SOUTH 6°11'57" EAST 908.03 FEET; (2) SOUTH 89°05'03" WEST 459.55 FEET; THENCE SOUTH 27°17'51" EAST 304.71 FEET; THENCE NORTH 89°48'42" EAST 16.97 FEET; THENCE SOUTH 0°06'27" EAST 318.50 FEET; THENCE SOUTH 0°06'37" EAST 117.67 FEET; THENCE NORTH 89°43'47" EAST 2.63 FEET; THENCE SOUTH 0°27'34" WEST 249.93 FEET ALONG THE WEST BOUNDARY OF MOON SUBDIVISION PLAT "A" AND THE EXTENSION THEREOF; THENCE NORTH 6°"02'57" WEST 715.52 FEET; THENCE NORTH 43°01 '46" WEST 55.87; THENCE NORTH 21°02'15" WEST 139.28 FEET; THENCE NORTH 16°28'27" WEST 163.26 FEET; THENCE NORTH 15°31'00" WEST 165.20 FEET; THENCE NORTH 56°34'40" EAST 385.51 FEET TO A POINT ON THE SOUTH LINE OF LOT 1, FRITZI SUBDIVISION PLAT "A"; THENCE ALONG SAID LOT 1 THE FOLLOWING SEVEN COURSES: (1) NORTH 42°13'43" WEST 180.40 FEET; (2) NORTH 47°33'19" EAST 146.20 FEET; (3) NORTH 43°52'56" WEST 149.47 FEET; (4) NORTH 48°01'49. EAST 936.64 FEET; (5) SOUTHEASTER1Y 13.35 FEET ALONG THE ARC OF A 8.50 FOOT RADIUS CURVE TO THE RIGHT THROUGH A CENTRAL ANGLE OF 90°00'00" (CHORD BEARS SOUTH 86°58'11" EAST 12.02 FEET); (6) SOUTH 41°58'11" EAST 57.62 FEET; (7) SOUTHEASTER1Y 124.86 FEET ALONG THE ARC OF A 200.00 FOOT RADIUS CURVE TO THE RIGHT THROUGH A CENTRAL ANGLE OF 35°46'14" (CHORD BEARS SOUTH 24°05'04" EAST 122.84 FEET) TO THE POINT OF BEGINNING.

LESS AND EXCEPTING THEREFROM THE FOLLOWING DESCRIBED PARCEL:

BEGINNING AT A POINT BEING SOUTH 627.60 FEET AND WEST 842.20 FEET FROM THE EAST QUARTER CORNER OF SECTION 25, TOWNSHIP 8 SOUTH, RANGE 2 EAST, SALT LAKE BASE AND MERIDIAN; THENCE SOUTH 84°30'00" WEST 30.00 FEET; THENCE SOUTH 5°30'00" EAST 30.00 FEET; THENCE NORTH 84°30'00" EAST 30.00 FEET; THENCE NORTH 5°30'00" WEST 30.00 FEET TO THE POINT OF BEGINNING.

CONTAINS 51 LOTS

26.678 ACRES OR 1,162,077 SQUARE FEET, MORE OR LESS

## BASIS OF BEARINGS

THE BASIS OF BEARINGS FOR THIS SURVEY WAS ESTABLISHED AS SOUTH 0°12'22" EAST BETWEEN THE EAST QUARTER CORNER AND THE SOUTHEAST CORNER OF SECTION 25, TOWNSHIP 8 SOUTH, RANGE 2 EAST, SALT LAKE BASE AND MERIDIAN ACCORDING TO THE UTAH CENTRAL ZONE NAD83 BEARINGS