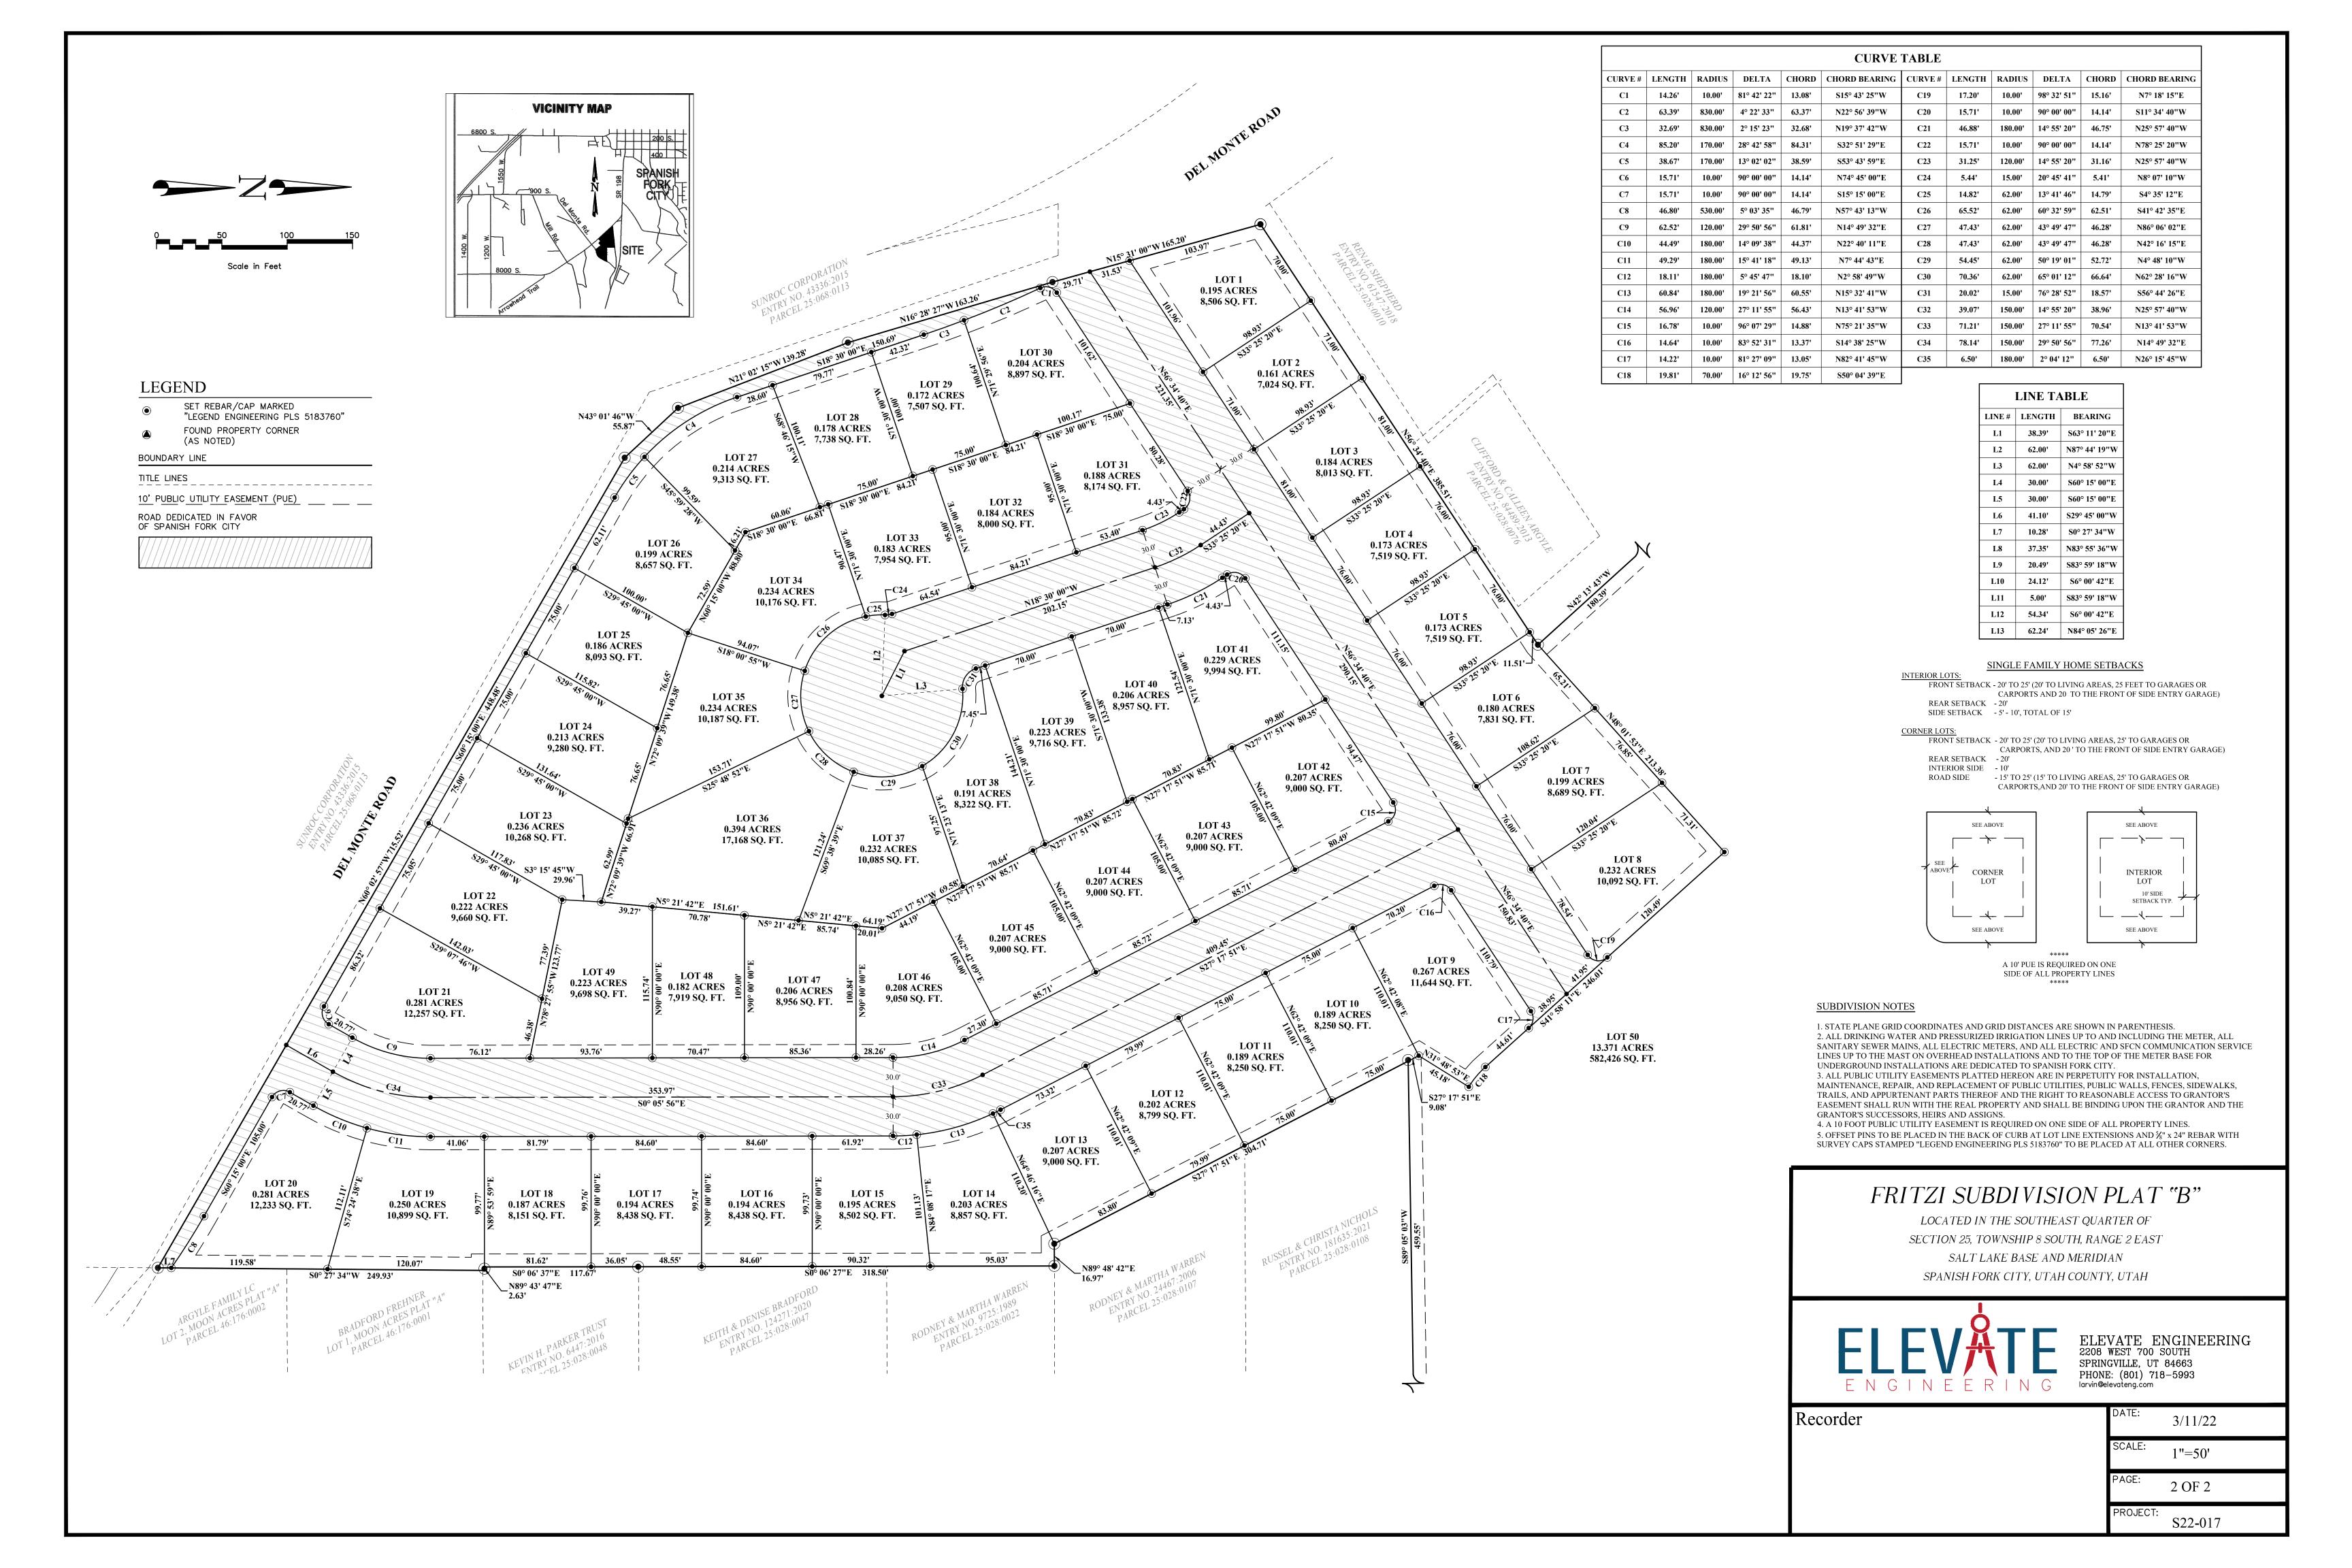

## FRITZI SUBDIVISION PLAT "B"

(COMBINING LOT 1, FRITZI SUBDIVISION PLAT "A" WITH OTHER LAND)

LOCATED IN THE SOUTHEAST QUARTER OF

SECTION 25, TOWNSHIP 8 SOUTH, RANGE 2 EAST

SALT LAKE BASE AND MERIDIAN

SPANISH FORK CITY, UTAH COUNTY, UTAH

## **BOUNDARY DESCRIPTION**

BEGINNING AT A POINT ON THE EAST LINE OF LOT 1, FRITZI SUBDIVISION PLAT "A", WHICH POINT LIES SOUTH 0°12'22' EAST 169.15 FEET ALONG THE SECTION LINE AND WEST 829.19 FEET FROM THE EAST QUARTER CORNER OF SECTION 25, TOWNSHIP 8 SOUTH, RANGE 2 EAST, SALT LAKE BASE AND MERIDIAN; THENCE ALONG SAID LOT 1 THE FOLLOWING TWO COURSES: (1) SOUTH 6°11'57" EAST 908.03 FEET; (2) SOUTH 89°05'03" WEST 459.55 FEET; THENCE SOUTH 27°17'51" EAST 304.71 FEET; THENCE NORTH 89°48'42" EAST 16.97 FEET; THENCE SOUTH 0°06'27" EAST 318.50 FEET; THENCE SOUTH 0°06'37" EAST 117.67 FEET; THENCE NORTH 89°43'47" EAST 2.63 FEET; THENCE SOUTH 0°27'34" WEST 249.93 FEET ALONG THE WEST BOUNDARY OF MOON SUBDIVISION PLAT "A" AND THE EXTENSION THEREOF; THENCE NORTH 6°"02'57" WEST 715.52 FEET; THENCE NORTH 43°01 '46" WEST 55.87; THENCE NORTH 21°02'15" WEST 139.28 FEET; THENCE NORTH 16°28'27" WEST 163.26 FEET; THENCE NORTH 15°31'00" WEST 165.20 FEET; THENCE NORTH 56°34'40" EAST 385.51 FEET TO A POINT ON THE SOUTH LINE OF LOT 1, FRITZI SUBDIVISION PLAT "A"; THENCE ALONG SAID LOT 1 THE FOLLOWING SEVEN COURSES: (1) NORTH 42°13'43" WEST 180.40 FEET; (2) NORTH 47°33'19" EAST 146.20 FEET; (3) NORTH 43°52'56" WEST 149.47 FEET; (4) NORTH 48°01'49. EAST 936.64 FEET; (5) SOUTHEASTER1Y 13.35 FEET ALONG THE ARC OF A 8.50 FOOT RADIUS CURVE TO THE RIGHT THROUGH A CENTRAL ANGLE OF 90°00'00" (CHORD BEARS SOUTH 86°58'11" EAST 12.02 FEET); (6) SOUTH 41°58'11" EAST 57.62 FEET; (7) SOUTHEASTER1Y 124.86 FEET ALONG THE ARC OF A 200.00 FOOT RADIUS CURVE TO THE RIGHT THROUGH A CENTRAL ANGLE OF 35°46'14" (CHORD BEARS SOUTH 24°05'04" EAST 122.84 FEET) TO THE POINT OF BEGINNING.

LESS AND EXCEPTING THEREFROM THE FOLLOWING DESCRIBED PARCEL:

BEGINNING AT A POINT BEING SOUTH 627.60 FEET AND WEST 842.20 FEET FROM THE EAST QUARTER CORNER OF SECTION 25, TOWNSHIP 8 SOUTH, RANGE 2 EAST, SALT LAKE BASE AND MERIDIAN; THENCE SOUTH 84°30'00" WEST 30.00 FEET; THENCE SOUTH 5°30'00" EAST 30.00 FEET; THENCE NORTH 84°30'00" EAST 30.00 FEET; THENCE NORTH 5°30'00" WEST 30.00 FEET TO THE POINT OF BEGINNING.

CONTAINS 51 LOTS

26.678 ACRES OR 1,162,077 SQUARE FEET, MORE OR LESS

## BASIS OF BEARINGS

THE BASIS OF BEARINGS FOR THIS SURVEY WAS ESTABLISHED AS SOUTH 0°12'22" EAST BETWEEN THE EAST QUARTER CORNER AND THE SOUTHEAST CORNER OF SECTION 25, TOWNSHIP 8 SOUTH, RANGE 2 EAST, SALT LAKE BASE AND MERIDIAN ACCORDING TO THE UTAH CENTRAL ZONE NAD83 BEARINGS