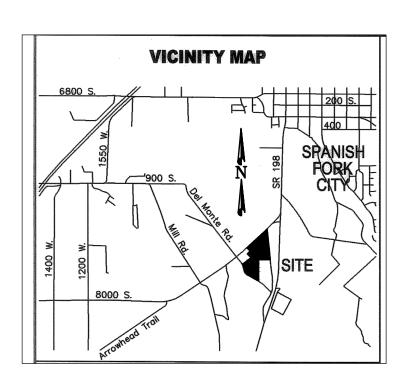

## FRITZI SUBDIVISION PLAT "B"

(COMBINING LOT 1, FRITZI SUBDIVISION PLAT "A" WITH OTHER LAND)

LOCATED IN THE SOUTHEAST QUARTER OF

SECTION 25, TOWNSHIP 8 SOUTH, RANGE 2 EAST

SALT LAKE BASE AND MERIDIAN

SPANISH FORK CITY, UTAH COUNTY, UTAH