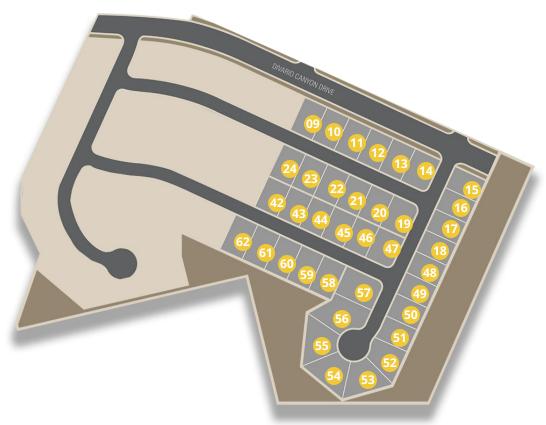

\*Two-Story plans only available on lots 15-18 & 48-55\*

| Lot # | Address | Lot Size   | Status          | Details |
|-------|---------|------------|-----------------|---------|
| 62    |         | 0.2 Acres  | Lot Unavailable |         |
| 61    |         | 0.2 Acres  | Lot Unavailable |         |
| 60    |         | 0.2 Acres  | Lot Unavailable |         |
| 59    |         | 0.2 Acres  | Lot Unavailable |         |
| 58    |         | 0.2 Acres  | Lot Unavailable |         |
| 57    |         | 0.27 Acres | Lot Unavailable |         |
| 56    |         | 0.31 Acres | Lot Unavailable |         |
| 55    |         | 0.28 Acres | Lot Unavailable |         |
| 54    |         | 0.25 Acres | Lot Unavailable |         |
| 53    |         | 0.25 Acres | Lot Unavailable |         |
| 52    |         | 0.22 Acres | Lot Unavailable |         |

| Lot # | Address | Lot Size   | Status          | Details |
|-------|---------|------------|-----------------|---------|
| 51    |         | 0.18 Acres | Lot Unavailable |         |
| 50    |         | 0.18 Acres | Lot Unavailable |         |
| 49    |         | 0.17 Acres | Lot Unavailable |         |
| 48    |         | 0.17 Acres | Lot Unavailable |         |
| 47    |         | 0.18 Acres | Lot Unavailable |         |
| 46    |         | 0.18 Acres | Lot Unavailable |         |
| 45    |         | 0.18 Acres | Lot Unavailable |         |
| 44    |         | 0.18 Acres | Lot Unavailable |         |
| 43    |         | 0.18 Acres | Lot Unavailable |         |
| 42    |         | 0.18 Acres | Lot Unavailable |         |
| 24    |         | 0.18 Acres | Lot Unavailable |         |

| Lot # | Address | Lot Size   | Status          | Details |
|-------|---------|------------|-----------------|---------|
| 23    |         | 0.18 Acres | Lot Unavailable |         |
| 22    |         | 0.18 Acres | Lot Unavailable |         |
| 21    |         | 0.18 Acres | Lot Unavailable |         |
| 20    |         | 0.18 Acres | Lot Unavailable |         |
| 19    |         | 0.21 Acres | Lot Unavailable |         |
| 18    |         | 0.17 Acres | Lot Unavailable |         |
| 17    |         | 0.17 Acres | Lot Unavailable |         |
| 16    |         | 0.17 Acres | Lot Unavailable |         |
| 15    |         | 0.18 Acres | Lot Unavailable |         |
| 14    |         | 0.19 Acres | Lot Unavailable |         |
| 13    |         | 0.19 Acres | Lot Unavailable |         |

435-241-3646

| Lot # | Address | Lot Size   | Status          | Details |
|-------|---------|------------|-----------------|---------|
| 12    |         | 0.19 Acres | Lot Unavailable |         |
| 11    |         | 0.19 Acres | Lot Unavailable |         |
| 10    |         | 0.19 Acres | Lot Unavailable |         |
| 09    |         | 0.19 Acres | Lot Unavailable |         |