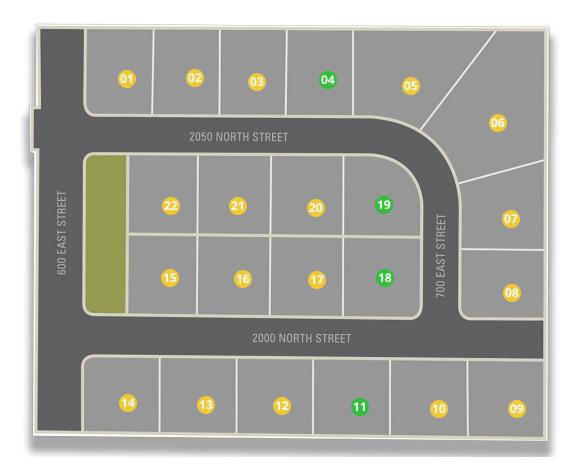

| Lot # | Address             | Lot Size     | Status          | Details |
|-------|---------------------|--------------|-----------------|---------|
| 22    | 628 East 2050 North | 12235.0 Sqft | Lot Unavailable |         |
| 21    | 654 East 2050 North | 12235.0 Sqft | Lot Unavailable |         |
| 20    | 672 East 2050 North | 12262.0 Sqft | Lot Unavailable |         |
| 19    | 690 East 2050 North | 12101.0 Sqft | Lot Available   |         |
| 18    | 691 East 2000 North | 13118.0 Sqft | Lot Available   |         |
| 17    | 673 East 2000 North | 12235.0 Sqft | Lot Unavailable |         |
| 16    | 651 East 2000 North | 12235.0 Sqft | Lot Unavailable |         |
| 15    | 625 East 2000 North | 12235.0 Sqft | Lot Unavailable |         |
| 14    | 618 East 2000 North | 12101.0 Sqft | Lot Unavailable |         |
| 13    | 638 East 2000 North | 12156.0 Sqft | Lot Unavailable |         |
| 12    | 658 East 2000 North | 12156.0 Sqft | Lot Unavailable |         |

| Lot # | Address             | Lot Size     | Status          | Details |
|-------|---------------------|--------------|-----------------|---------|
| 11    | 678 East 2000 North | 12156.0 Sqft | Lot Available   |         |
| 10    | 698 East 2000 North | 12156.0 Sqft | Lot Unavailable |         |
| 09    | 716 East 2000 North | 12161.0 Sqft | Lot Unavailable |         |
| 08    | 700 East 2010 North | 12152.0 Sqft | Lot Unavailable |         |
| 07    | 700 East 2030 North | 13865.0 Sqft | Lot Unavailable |         |
| 06    | 700 East 2044 North | 26945.0 Sqft | Lot Unavailable |         |
| 05    | 695 East 2050 North | 20414.0 Sqft | Lot Unavailable |         |
| 04    | 675 East 2050 North | 12000.0 Sqft | Lot Available   |         |
| 03    | 661 East 2050 North | 12000.0 Sqft | Lot Unavailable |         |
| 02    | 637 East 2050 North | 12000.0 Sqft | Lot Unavailable |         |
| 01    | 615 East 2050 North | 12077.0 Sqft | Lot Unavailable |         |