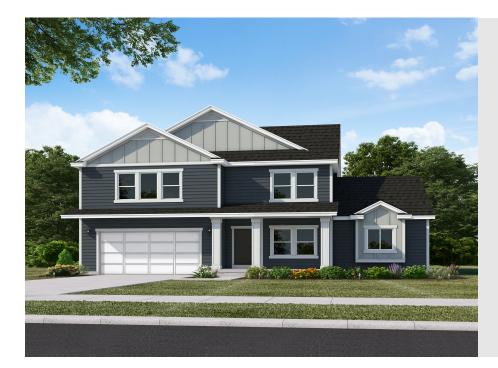

## FieldStone HOMES

UINTA SINGLE FAMILY CALL FOR PRICE

Sq ft: 2,754 Beds: 3 Bath: 2.5 Garage: 2

## **ABOUT THIS HOME**

In the beautiful Uinta home, our model in the Antelope Meadows community, comfort and luxury know no bounds. With 3 bedrooms, 2.5 bathrooms, 2,754 finished square feet, and 4,489 total square feet of wide-open space to call your own, living here is a dream. After you're greeted by a large front porch, you'll make your way through a charming entryway. It first leads to a convenient flex room to use however you wish. Then, it takes you to a large, two-story family room with an optional fireplace. Its large windows allow natural light to flood in, adding to the warm glow that this home always seems to emanate. Next to the family room, you'll find a gourmet kitchen with an island, a pantry, a convenient laundry area, and a mudroom. Also on the main floor is your spectacular owner's suite with its spa-like bathroom that lets you relax and unwind. Upstairs, family and guests will always feel comfortable with the large loft, 3 bedrooms, bathroom, and optional bonus room. If you want extra space below your home, you have the option to finish the basement with 2 full bedrooms, 2 storage areas, a theater room, an extra bathroom, and a large recreation area. Transform the recreation room into a personal oasis so you can sit back, relax, and enjoy every moment.