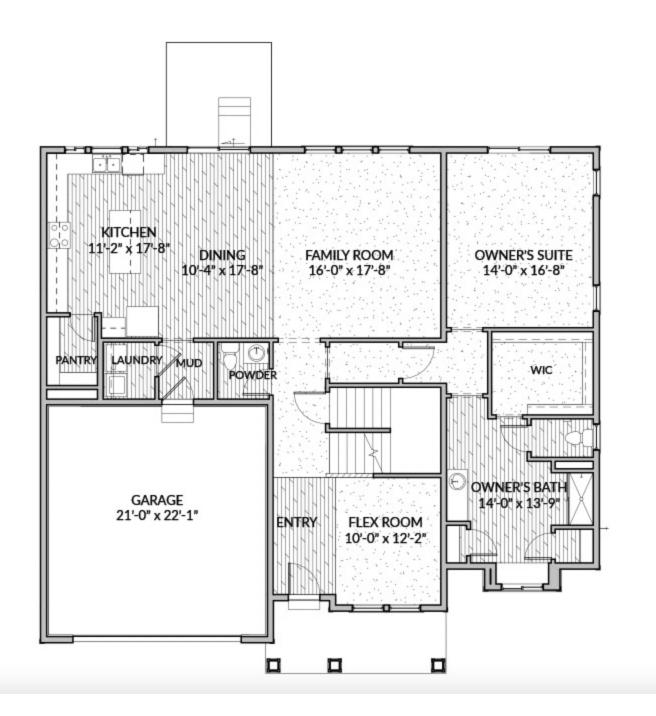

## **FLOOR PLAN**

## **ABOUT THIS HOME**

In the beautiful Uinta home, our model in the Antelope Meadows community, comfort and luxury know no bounds. With 3 bedrooms, 2.5 bathrooms, 2,754 finished square feet, and 4,489 total square feet of wide-open space to call your own, living here is a dream. After you're greeted by a large front porch, you'll make your way through a charming entryway. It first leads to a convenient flex room to use however you wish. Then, it takes you to a large, two-story family room with an optional fireplace. Its large windows allow natural light to flood in, adding to the warm glow that this home always seems to emanate. Next to the family room, you'll find a gourmet kitchen with an island, a pantry, a convenient laundry area, and a mudroom. Also on the main floor is your spectacular owner's suite with its spa-like bathroom that lets you relax and unwind. Upstairs, family and guests will always feel comfortable with the large loft, 3 bedrooms, bathroom, and optional bonus room. If you want extra space below your home, you have the option to finish the basement with 2 full bedrooms, 2 storage areas, a theater room, an extra bathroom, and a large recreation area. Transform the recreation room into a personal oasis so you can sit back, relax, and enjoy every moment.