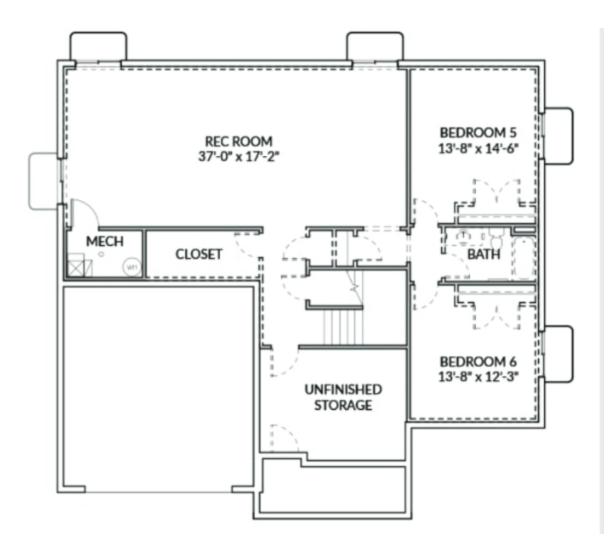

## **FLOOR PLAN**

**FLOOR PLAN** 

## **ABOUT THIS HOME**

In the beautiful Uinta home, our model in the Antelope Meadows community, comfort and luxury know no bounds. With 3 bedrooms, 2.5 bathrooms, 2,754 finished square feet, and 4,489 total square feet of wide-open space to call your own, living here is a dream. After you're greeted by a large front porch, you'll make your way through a charming entryway. It first leads to a convenient flex room to use however you wish. Then, it takes you to a large, two-story family room with an optional fireplace. Its large windows allow natural light to flood in, adding to the warm glow that this home always seems to emanate. Next to the family room, you'll find a gourmet kitchen with an island, a pantry, a convenient laundry area, and a mudroom. Also on the main floor is your spectacular owner's suite with its spa-like bathroom that lets you relax and unwind. Upstairs, family and guests will always feel comfortable with the large loft, 3 bedrooms, bathroom, and optional bonus room. If you want extra space below your home, you have the option to finish the basement with 2 full bedrooms, 2 storage areas, a theater room, an extra bathroom, and a large recreation area. Transform the recreation room into a personal oasis so you can sit back, relax, and enjoy every moment.