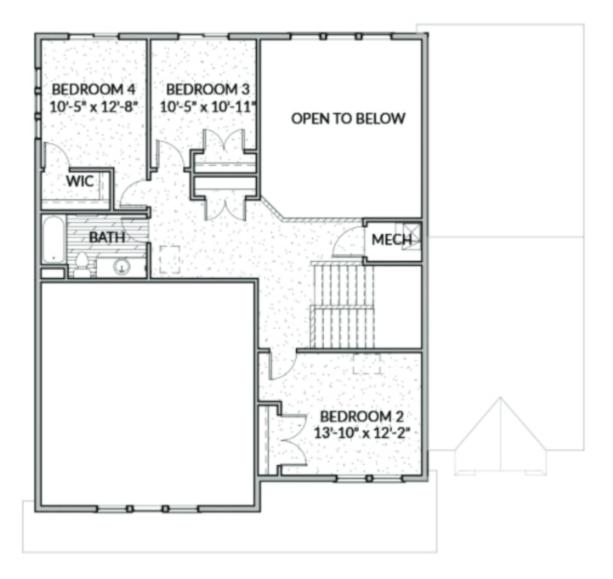

## **FLOOR PLAN**

**FLOOR PLAN** 

## **ABOUT THIS HOME**

In the beautiful Uinta home, our model in the Antelope Meadows community, comfort and luxury know no bounds. With 3 bedrooms, 2.5 bathrooms, 2,754 finished square feet, and 4,489 total square feet of wide-open space to call your own, living here is a dream. After you're greeted by a large front porch, you'll make your way through a charming entryway. It first leads to a convenient flex room to use however you wish. Then, it takes you to a large, two-story family room with an optional fireplace. Its large windows allow natural light to flood in, adding to the warm glow that this home always seems to emanate. Next to the family room, you'll find a gourmet kitchen with an island, a pantry, a convenient laundry area, and a mudroom. Also on the main floor is your spectacular owner's suite with its spa-like bathroom that lets you relax and unwind. Upstairs, family and guests will always feel comfortable with the large loft, 3 bedrooms, bathroom, and optional bonus room. If you want extra space below your home, you have the option to finish the basement with 2 full bedrooms, 2 storage areas, a theater room, an extra bathroom, and a large recreation area. Transform the recreation room into a personal oasis so you can sit back, relax, and enjoy every moment.