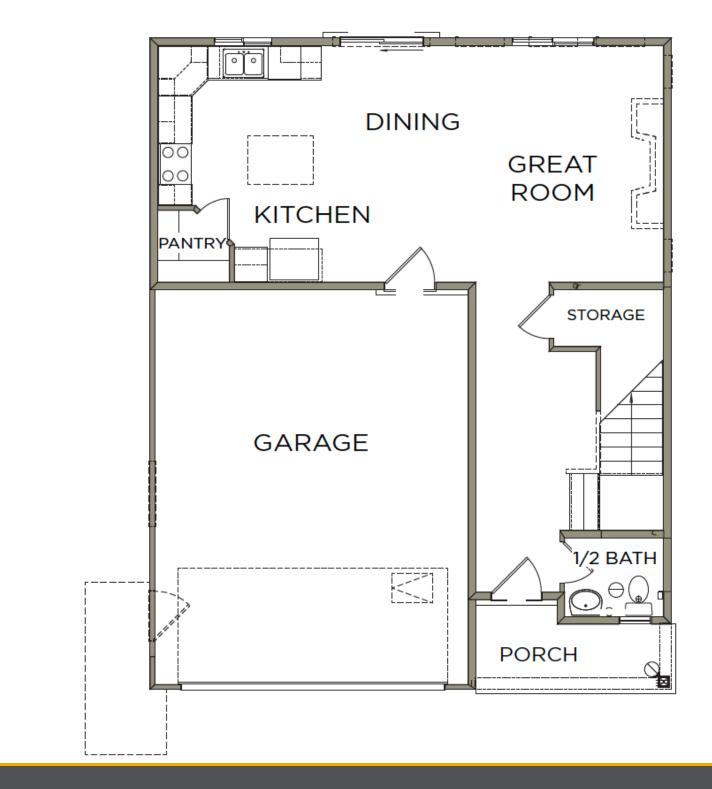

With a contemporary design in every aspect, The Richmond floor plan is a beauty. Including 3 bedrooms and 2.5 baths, this 2-story floor plan provides the space you need in style. At the entrance, you'll discover a powder bath and a hallway into the open concept living space. The kitchen features a large pantry to store all your kitchen necessities, with the great room having an optional fireplace to warm up the room during the winter months. A bright loft space with windows at the top of the stairs welcomes you into the resting space upstairs, with the owner's suite, owner's bath, spacious walk-in closet, bedrooms, convenient laundry, and bathroom.

## MAIN LEVEL- SLAB ON GRADE

\*Visionary Homes reserves the right to change prices without notice. Approximate square footage and options shown in plan may not be included in base price.

435.228.4702 visionaryhomes.com