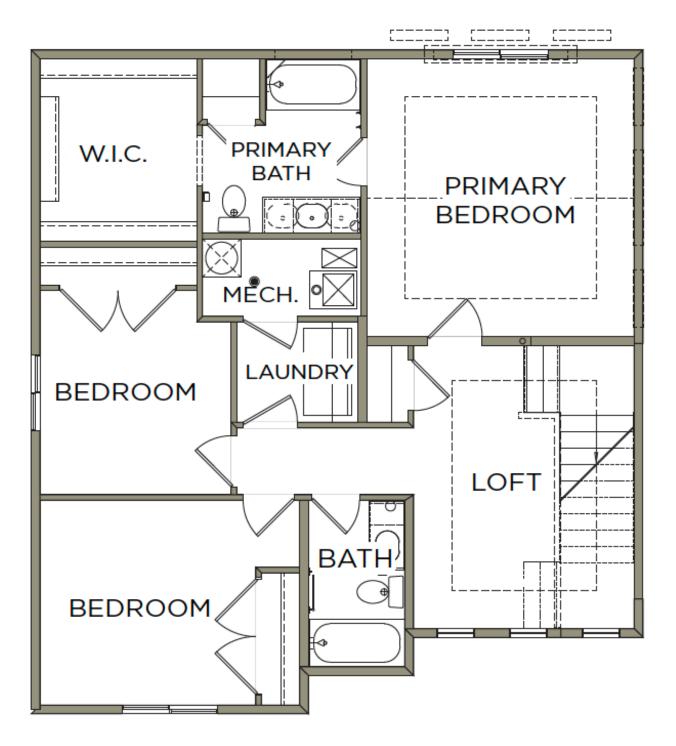

With a contemporary design in every aspect, The Richmond floor plan is a beauty. Including 3 bedrooms and 2.5 baths, this 2-story floor plan provides the space you need in style. At the entrance, you'll discover a powder bath and a hallway into the open concept living space. The kitchen features a large pantry to store all your kitchen necessities, with the great room having an optional fireplace to warm up the room during the winter months. A bright loft space with windows at the top of the stairs welcomes you into the resting space upstairs, with the owner's suite, owner's bath, spacious walk-in closet, bedrooms, convenient laundry, and bathroom.

UPPER LEVEL

\*Visionary Homes reserves the right to change prices without notice. Approximate square footage and options shown in plan may not be included in base price.

435.228.4702 visionaryhomes.com