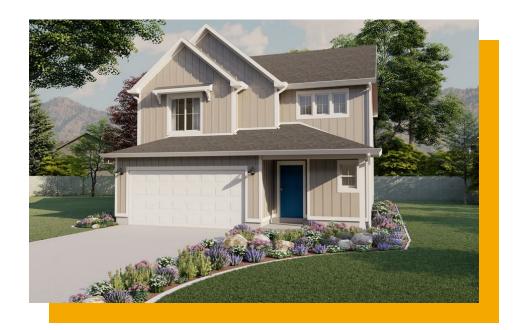

With a contemporary design in every aspect, The Richmond floor plan is a beauty. Including 3 bedrooms and 2.5 baths, this 2-story floor plan provides the space you need in style. At the entrance, you'll discover a powder bath and a hallway into the open concept living space. The kitchen features a large pantry to store all your kitchen necessities, with the great room having an optional fireplace to warm up the room during the winter months. A bright loft space with windows at the top of the stairs welcomes you into the resting space upstairs, with the owner's suite, owner's bath, spacious walk-in closet, bedrooms, convenient laundry, and bathroom.

Traditional Stucco

Traditional Hardboard

Farmhouse

Craftsman

\*Visionary Homes reserves the right to change prices without notice. Approximate square footage and options shown in plan may not be included in base price.