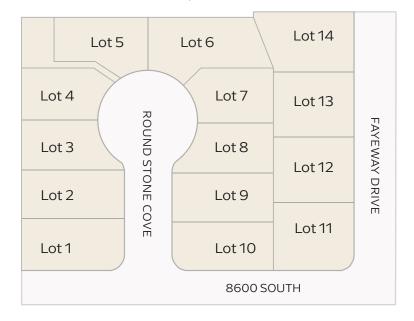

## SANDY, UTAH

| LOT | ADDRESS                 | ACREAGE    | LOT PREMIUM |
|-----|-------------------------|------------|-------------|
| 1   | 8582 S Round Stone Cove | 0.18 Acres | \$0         |
| 2   | 8574 S Round Stone Cove | 0.17 Acres | \$10,000    |
| 3   | 8562 S Round Stone Cove | 0.15 Acres | \$20,000    |
| 4   | 8554 S Round Stone Cove | 0.15 Acres | \$25,000    |
| 5   | 8546 S Round Stone Cove | 0.24 Acres | \$10,000    |
| 6   | 8543 S Round Stone Cove | 0.22 Acres | \$15,000    |
| 7   | 8557 S Round Stone Cove | 0.15 Acres | \$0         |
| 8   | 8569 S Round Stone Cove | 0.15 Acres | \$0         |
| 9   | 8577 S Round Stone Cove | 0.17 Acres | \$10,000    |
| 10  | 8581 S Round Stone Cove | 0.17 Acres | \$5,000     |
| 11  | 8578 S Fayeway Drive    | 0.19 Acres | \$15,000    |
| 12  | 8564 S Fayeway Drive    | 0.18 Acres | \$25,000    |
| 13  | 8558 S Fayeway Drive    | 0.18 Acres | \$20,000    |
| 14  | 8544 S Fayeway Drive    | 0.19 Acres | \$15,000    |