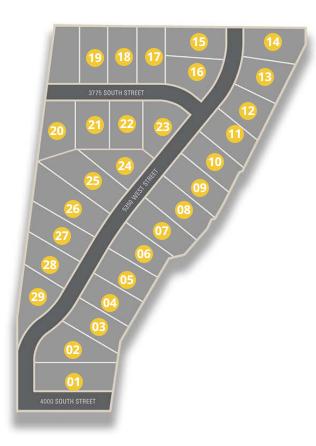

435-236-2512

| Lot # | Address | Lot Size   | Status          | Details |
|-------|---------|------------|-----------------|---------|
| 29    |         | 0.51 Acres | Lot Unavailable |         |
| 28    |         | 0.46 Acres | Lot Unavailable |         |
| 27    |         | 0.54 Acres | Lot Unavailable |         |
| 26    |         | 0.73 Acres | Lot Unavailable |         |
| 25    |         | 0.68 Acres | Lot Unavailable |         |
| 24    |         | 0.46 Acres | Lot Unavailable |         |
| 23    |         | 0.49 Acres | Lot Unavailable |         |
| 22    |         | 0.5 Acres  | Lot Unavailable |         |
| 21    |         | 0.5 Acres  | Lot Unavailable |         |
| 20    |         | 0.52 Acres | Lot Unavailable |         |
| 19    |         | 0.46 Acres | Lot Unavailable |         |

| Lot # | Address | Lot Size   | Status          | Details |
|-------|---------|------------|-----------------|---------|
| 18    |         | 0.46 Acres | Lot Unavailable |         |
| 17    |         | 0.5 Acres  | Lot Unavailable |         |
| 16    |         | 0.5 Acres  | Lot Unavailable |         |
| 15    |         | 0.52 Acres | Lot Unavailable |         |
| 14    |         | 0.56 Acres | Lot Unavailable |         |
| 13    |         | 0.49 Acres | Lot Unavailable |         |
| 12    |         | 0.47 Acres | Lot Unavailable |         |
| 11    |         | 0.46 Acres | Lot Unavailable |         |
| 10    |         | 0.47 Acres | Lot Unavailable |         |
| 09    |         | 0.52 Acres | Lot Unavailable |         |
| 08    |         | 0.54 Acres | Lot Unavailable |         |

| Lot # | Address | Lot Size   | Status          | Details |
|-------|---------|------------|-----------------|---------|
| 07    |         | 0.54 Acres | Lot Unavailable |         |
| 06    |         | 0.46 Acres | Lot Unavailable |         |
| 05    |         | 0.46 Acres | Lot Unavailable |         |
| 04    |         | 0.45 Acres | Lot Unavailable |         |
| 03    |         | 0.47 Acres | Lot Unavailable |         |
| 02    |         | 0.62 Acres | Lot Unavailable |         |
| 01    |         | 0.64 Acres | Lot Unavailable |         |