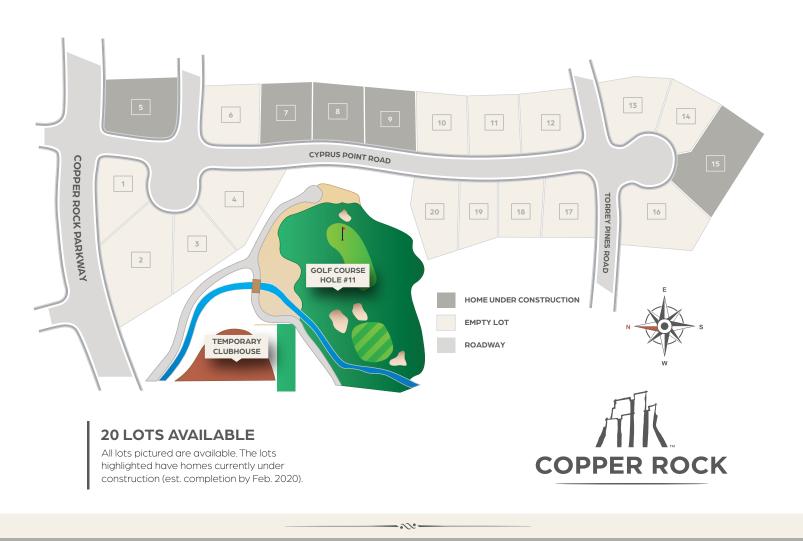

## CLIFF VIEW ESTATES COPPER ROCK

| Lot | Status          | Price     |
|-----|-----------------|-----------|
| 1   | Available*      | \$200,000 |
| 2   | Available       | \$250,000 |
| 3   | Available       | \$250,000 |
| 4   | Available       | \$250,000 |
| 5   | Home Complete - |           |
| 6   | Available       | \$250,000 |
| 7   | Home Complete - |           |
| 8   | Home Complete - |           |
| 9   | Home Complete - |           |
| 10  | Available       | \$250,000 |
| 11  | Available       | \$200,000 |
| 12  | Available       | \$200,000 |
| 13  | Available       | \$200,000 |
| 14  | Available*      | \$200,000 |
| 15  | Home Complete - |           |
| 16  | Available       | \$200,000 |
| 17  | Available       | \$200,000 |
| 18  | Available*      | \$200,000 |
| 19  | Available       | \$200,000 |
| 20  | Available       | \$250,000 |
|     |                 |           |

## PHASE 1 DEVELOPMENT MAP

Located in Hurricane City, Utah, sits a new championship golf course surrounded by stunning copper cliffs and sweeping desert vistas. The abundance of blue skies, natural beauty and close proximity to State and National Parks, makes Copper Rock a prime golf destination and desirable community. Home sites are selling now in this remarkably friendly and social neighborhood.