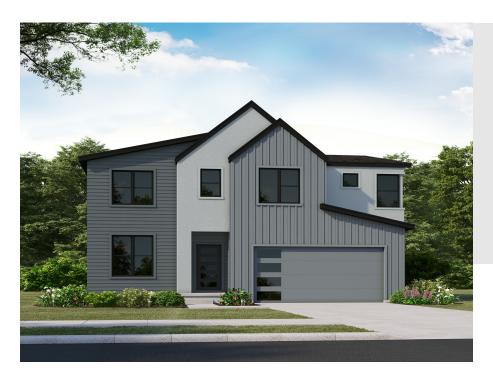

# **STELLA**

SINGLE FAMILY

Sq ft: 2,288

Beds: 5

Bath: 3.5

#### **ABOUT THIS HOME**

Enjoy the openness of this amazing floor plan with an abundance of natural light. The flex room is close to the entrance and is ideal as an office, gym or a formal gathering space. Enter the two-story great room with unstoppable light that floods from an open floor plan. The two-story great room is ideal to gather with the living spaces tied together for a high-end living experience. The state-of-the-art kitchen includes a massive island with seating for 4 and is equipped with plenty of cooktop and countertop space.