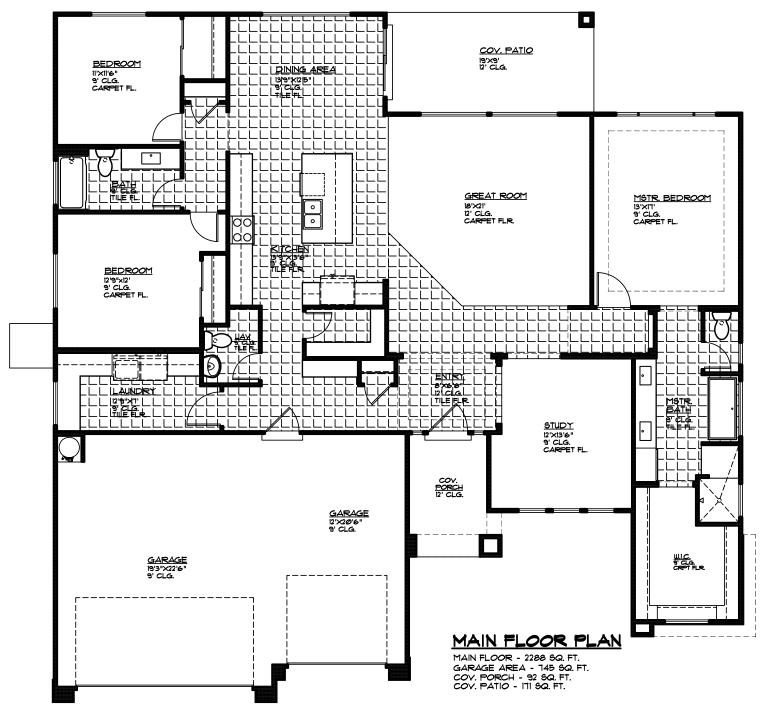

## Plan 2288 FLOOR PLAN

3088 W. Sentieri Vista Dr. St. George, UT 435.652.5241 Cody Ence 435.680.7700 Brady Palmer 801.318.5060 Shane Calder 435.703.5454

3088 W. Sentieri Vista Dr. St. George, UT 435.652.5241 Cody Ence 435.680.7700 Brady Palmer 801.318.5060 Shane Calder 435.703.5454

## 2,288 Sqft · 3 Beds · 2.5 Baths · 3 Garages · 62' ► x 62' ▲

Copyright Ence Homes. All rights reserved. The above renderings are the artists interpretation. Actual construction elevations may differ. The use of these plans is expressly limited to Ence Homes. Re-use, reproduction, or publication by any method, in whole or in part, is prohibited and punishable by law. All square footage is approximate. Actual dimensions will be according to the official architectural drawings. Floor plan may vary according to elevation chosen.