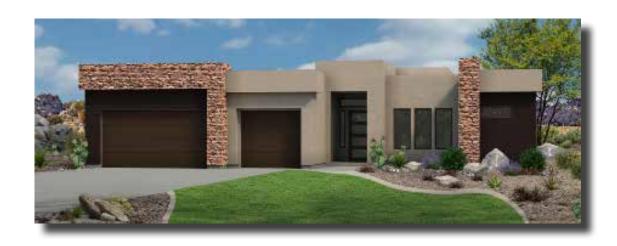

## Plan 2288 ELEVATIONS

## 2,288 Sqft · 3 Beds · 2.5 Baths · 3 Garages · 62' ► x 62' ▲

Copyright Ence Homes. All rights reserved. The above renderings are the artists interpretation. Actual construction elevations may differ. The use of these plans is expressly limited to Ence Homes. Re-use, reproduction, or publication by any method, in whole or in part, is prohibited and punishable by law. All square footage is approximate. Actual dimensions will be according to the official architectural drawings. Floor plan may vary according to elevation chosen.