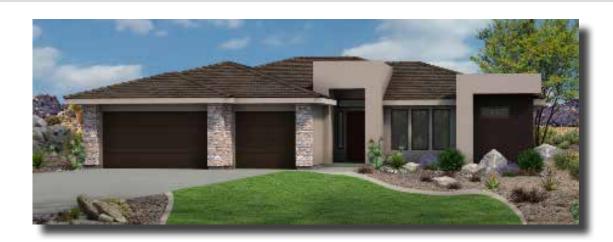

## Plan 2288 ELEVATIONS

## 2,288 Sqft · 3 Beds · 2.5 Baths · 3 Garages · 62' ► x 62' ▲

Copyright Ence Homes. All rights reserved. The above renderings are the artists interpretation. Actual construction elevations may differ. The use of these plans is expressly limited to Ence Homes. Re-use, reproduction, or publication by any method, in whole or in part, is prohibited and punishable by law. All square footage is approximate. Actual dimensions will be according to the official architectural drawings. Floor plan may vary according to elevation chosen.