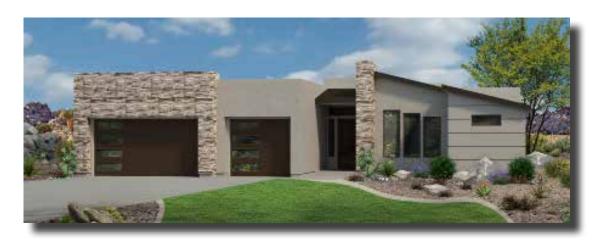

## Plan 2288 ELEVATIONS

## 2,288 Sqft · 3 Beds · 2.5 Baths · 3 Garages · 62' ► x 62' ▲

Copyright Ence Homes. All rights reserved. The above renderings are the artists interpretation. Actual construction elevations may differ. The use of these plans is expressly limited to Ence Homes. Re-use, reproduction, or publication by any method, in whole or in part, is prohibited and punishable by law. All square footage is approximate. Actual dimensions will be according to the official architectural drawings. Floor plan may vary according to elevation chosen.