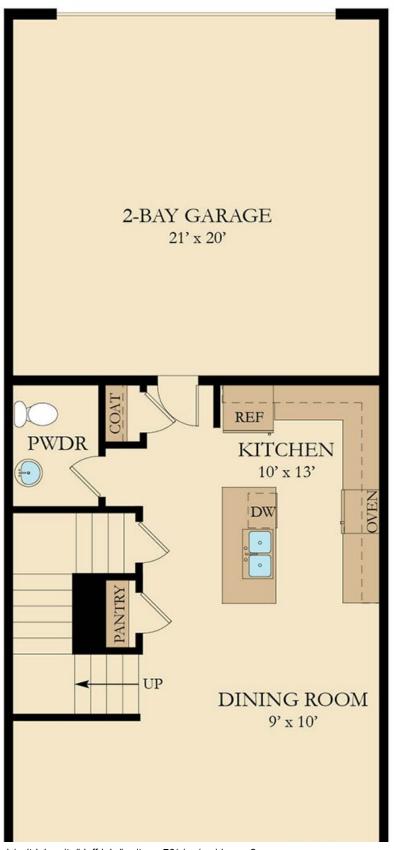

# Residence 2

Bluffdale, UT





### Overview

A two-story home with an additional full, unfinished basement for a variety of possibilities! The first floor features an open-concept layout among the kitchen with island, great room and dining area. Upstairs are three bedrooms, including the luxe owner's suite, plus a loft adds even more shared living space.

Price Baths \$474,900 2.5

Home Size Garage sq. ft 2 Car

**Stories** 

2

**Beds** 

3

# Floorplan

### **First Floor**





#### **Second Floor**





## Community Map

Schedule a visit to Residence 2 or request more information above, and a Lennar associate will contact you within 24-48 hours of regular business hours.

#### Welcome Home Center

1178 W Early Light Way Bluffdale, UT 84065

801-960-2751



Copyright © 2020 Lennar Corporation. All rights reserved.