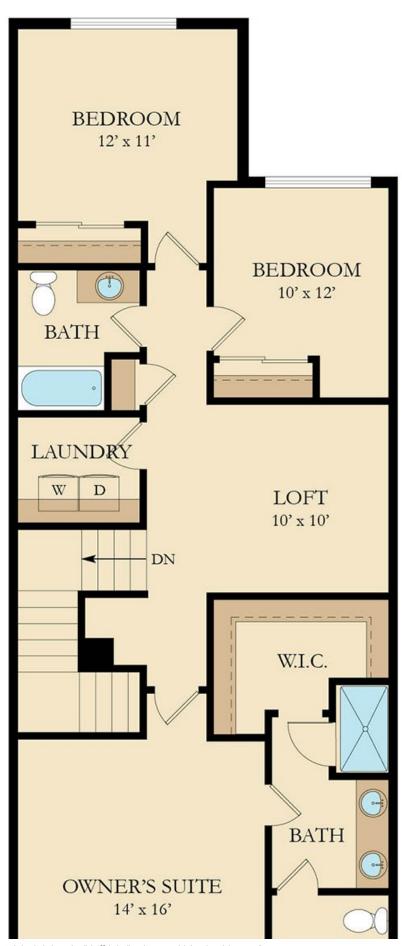

# Residence 2

Bluffdale, UT





### Overview

A two-story home with an additional full, unfinished basement for a variety of possibilities! The first floor features an open-concept layout among the kitchen with island, great room and dining area. Upstairs are three bedrooms, including the luxe owner's suite, plus a loft adds even more shared living space.

Price Baths \$474,900 2.5

Home Size Garage sq. ft 2 Car

**Stories** 

2

**Beds** 

3

# Floorplan

### **First Floor**





#### **Second Floor**





## Community Map

Schedule a visit to Residence 2 or request more information above, and a Lennar associate will contact you within 24-48 hours of regular business hours.

#### Welcome Home Center

1178 W Early Light Way Bluffdale, UT 84065

801-960-2751



Copyright © 2020 Lennar Corporation. All rights reserved.