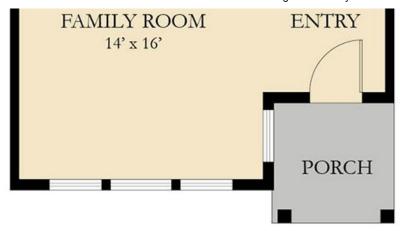

# Residence 2

Bluffdale, UT





### Overview

A two-story home with an additional full, unfinished basement for a variety of possibilities! The first floor features an open-concept layout among the kitchen with island, great room and dining area. Upstairs are three bedrooms, including the luxe owner's suite, plus a loft adds even more shared living space.

Price Baths \$474,900 2.5

Home Size Garage sq. ft 2 Car

**Stories** 

2

**Beds** 

3

# Floorplan

### **First Floor**





#### **Second Floor**





## Community Map

Schedule a visit to Residence 2 or request more information above, and a Lennar associate will contact you within 24-48 hours of regular business hours.

#### Welcome Home Center

1178 W Early Light Way Bluffdale, UT 84065

801-960-2751



Copyright © 2020 Lennar Corporation. All rights reserved.