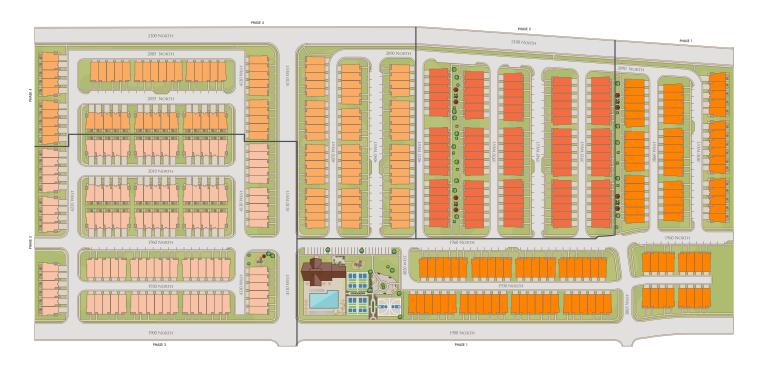

#### **TOWNHOMES**

Willow Point is an up and coming community, comprised entirely of townhomes. With an unmatched location, Willow Point offers easy access to Redwood Road and I-15 as well as shopping and food at Traverse Mountain Outlets. This community will also feature a large clubhouse and a pool.

### **Community Amenities**

- Clubhouse
- Pickleball courts
- Park
- ✓ Pool

- 801.300.2085
- information@EDGEhomes.com
- 9 1833 N 3870 W Lehi, UT 84043
- EDGEhomes.com

\*Purchase price of \$488,900 with a 3.25% interest rate, 3.545% APR, and 5% down payment. Includes principal, interest, and property taxes only. HOA, PMI, and homeowners insurance are not included. Prices and rates are subject to change without notice. All loans are subject to credit approval.