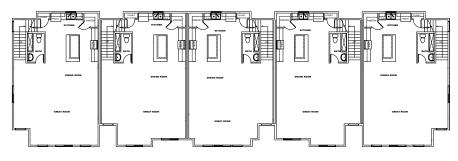

## MAIN FLOOR

 END PLAN
 MID-ROW PLAN

 941 SQ FT
 916 SQ FT

 0-1 BEDS
 0-1 BEDS

 1 BATHS
 1 BATHS