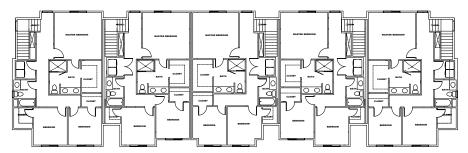

## **UPPER FLOOR**

 END PLAN
 MID-ROW PLAN

 895 SQ FT
 864 SQ FT

 3 BEDS
 3 BEDS

 2 BATHS
 2 BATHS