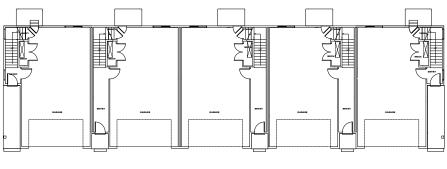

#### **GROUND LEVEL**

END PLAN
0-1 BEDS
0-1 BATHS
0-1 BATHS
2-4 CAR GARAGE
22 FINISHED SQ FT
81-300 OPT. SQ FT

MID-ROW PLAN
0-1 BEDS
0-1 BATHS
2-4 CAR GARAGE
88 FINISHED SQ FT
149-365 OPT. SQ FT