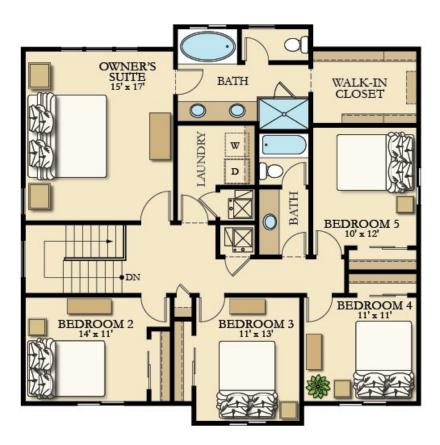

cludes a formal living room/home office just off the entryway and a mudroom and powder bath just off the garage. The kitchen, dining area and family room all connect and feature nine-foot ceilings to create an open, spacious feel. Upstairs, you will find three large bedrooms for guests or kids. One bedroom can be removed to create a loft/playroom if desired. Also, upstairs is the master bedroom, which features a stylish master bathroom and large walk-in closet.

Explore more of the Shasta here!

Price Baths \$446,900 2.5

Home Size Garage sq. ft 2 Car

**Stories** 

2

**Beds** 

5

Overview of 1872 W 1950 S Woods Cross, UT (pid: 247774...



## Floorplan

### **First Floor**



FIRST FLOOR

#### **Second Floor**



SECOND FLOOR

#### **First Floor**



FIRST FLOOR

#### **Second Floor**



SECOND FLOOR

### Community Map

Schedule a visit to Shasta or request more information above, and a Lennar associate will contact you within 24-48 hours of regular business hours.

#### Welcome Home Center

1854 West 1950 South Woods Cross, UT 84087

801-960-2751



Copyright © 2020 Lennar Corporation. All rights reserved.