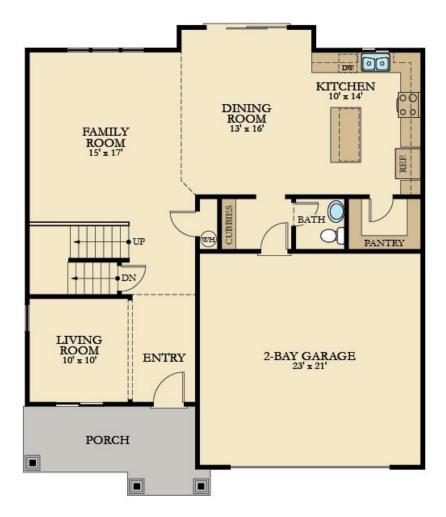

s home features four bedrooms, two and one-half bathrooms and an open-concept main floor layout. The main floor includes a formal living room/home office just off the entryway and a mudroom and powder bath just off the garage. The kitchen, dining area and family room all connect and feature nine-foot ceilings to create an open, spacious feel. Upstairs, you will find three large bedrooms for guests or kids. One bedroom can be removed to create a loft/playroom if desired. Also, upstairs is the master bedroom, which features a stylish master bathroom and large walk-in closet.

Explore more of the Shasta here!

Price Baths \$446,900 2.5

Home Size Garage sq. ft 2 Car

**Stories** 

2

**Beds** 

5

Overview of 1872 W 1950 S Woods Cross, UT (pid: 247774...



## Floorplan

### **First Floor**



FIRST FLOOR

#### **Second Floor**



SECOND FLOOR

#### **First Floor**



FIRST FLOOR

#### **Second Floor**



SECOND FLOOR

### Community Map

Schedule a visit to Shasta or request more information above, and a Lennar associate will contact you within 24-48 hours of regular business hours.

#### Welcome Home Center

1854 West 1950 South Woods Cross, UT 84087

801-960-2751



Copyright © 2020 Lennar Corporation. All rights reserved.