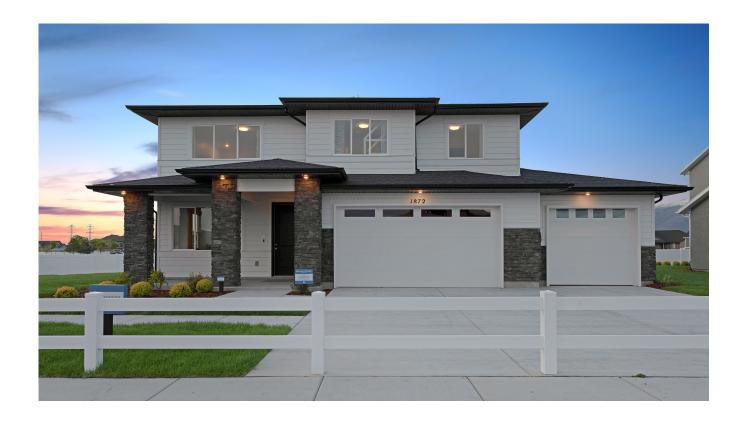

# Shasta

Woods Cross, UT

#### Overview

The Shasta floorplan is the perfect combination of both the Tahoe and Snowmass plans. This home features four bedrooms, two and one-half bathrooms and an open-concept main floor layout. The main floor includes a formal living room/home office just off the entryway and a mudroom and powder bath just off the garage. The kitchen, dining area and family room all connect and feature nine-foot ceilings to create an open, spacious feel. Upstairs, you will find three large bedrooms for guests or kids. One bedroom can be removed to create a loft/playroom if desired. Also, upstairs is the master bedroom, which features a stylish master bathroom and large walk-in closet.

Explore more of the Shasta here!

Price Baths \$446,900 2.5

Home Size Garage sq. ft 2 Car

**Stories** 

2

**Beds** 

5

Overview of 1872 W 1950 S Woods Cross, UT (pid: 247774...