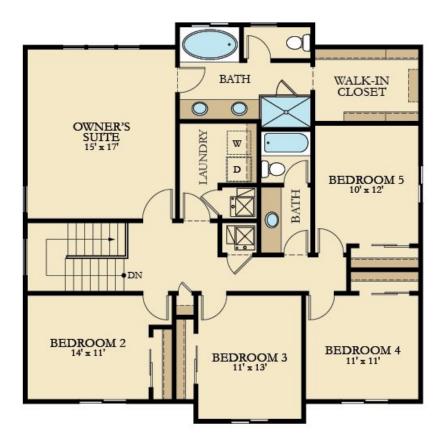

one-half bathrooms and an open-concept main floor layout. The main floor includes a formal living room/home office just off the entryway and a mudroom and powder bath just off the garage. The kitchen, dining area and family room all connect and feature nine-foot ceilings to create an open, spacious feel. Upstairs, you will find three large bedrooms for guests or kids. One bedroom can be removed to create a loft/playroom if desired. Also, upstairs is the master bedroom, which features a stylish master bathroom and large walk-in closet.

Explore more of the Shasta here!

Price Baths \$446,900 2.5

Home Size Garage sq. ft 2 Car

**Stories** 

2

**Beds** 

5

Overview of 1872 W 1950 S Woods Cross, UT (pid: 247774...



## Floorplan

### **First Floor**



FIRST FLOOR

#### **Second Floor**



SECOND FLOOR

#### **First Floor**



FIRST FLOOR

#### **Second Floor**



SECOND FLOOR

### Community Map

Schedule a visit to Shasta or request more information above, and a Lennar associate will contact you within 24-48 hours of regular business hours.

#### Welcome Home Center

1854 West 1950 South Woods Cross, UT 84087

801-960-2751



Copyright © 2020 Lennar Corporation. All rights reserved.