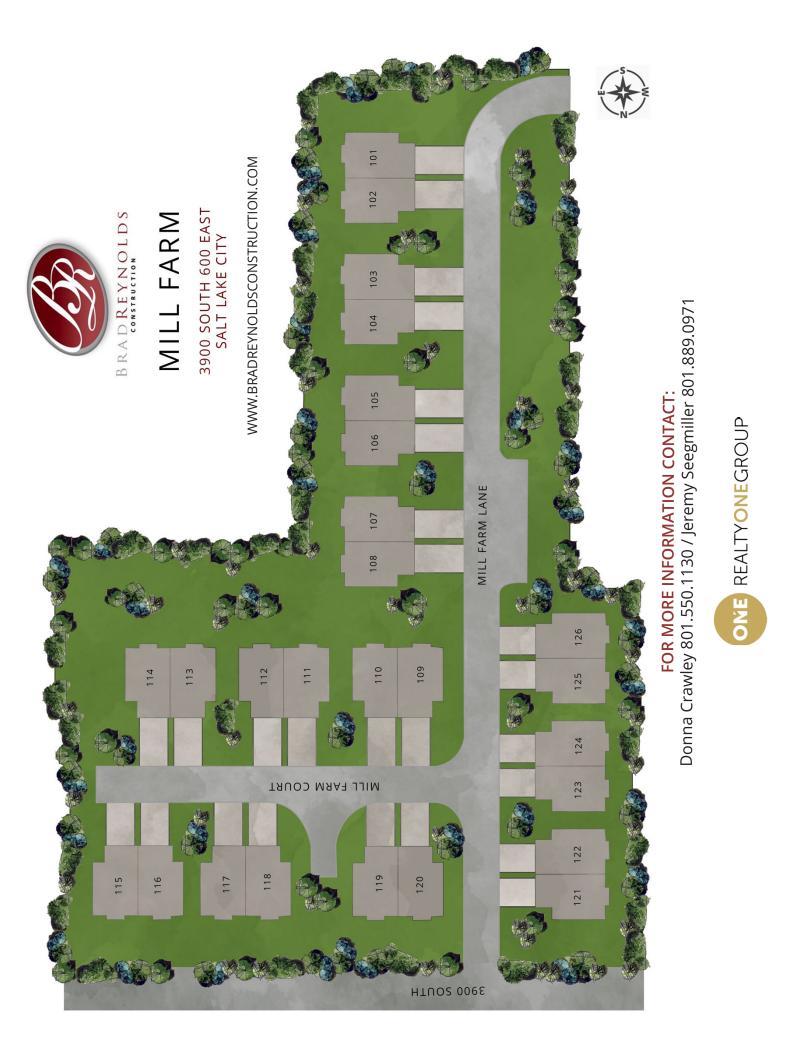

# UNIT F

Upper & Main Approx. -1,685 Sq Ft Basement Approx. - 602 Sq Ft Garage Approx. - 426 Sq Ft

Total Living Area Approx. 2,305 Square Feet

Main 3 Bedroom 1.5 Bath Basement 1 Bedroom 1 Bath

\* Square footage figures, Floor plans and Designs are provided as a courtesy estimates only and were obtained from Marketing Material . Buyer is advised to obtain an independent measurement and or Inspection.