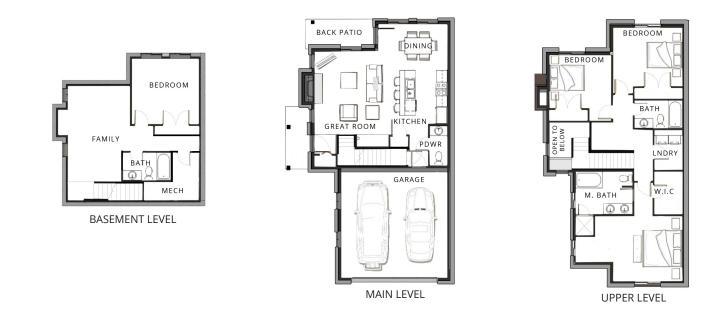

# UNIT F

Upper & Main Approx. -1,685 Sq Ft Basement Approx. - 602 Sq Ft Garage Approx. - 426 Sq Ft

Total Living Area Approx. 2,305 Square Feet

Main 3 Bedroom 1.5 Bath Basement 1 Bedroom 1 Bath

\* Square footage figures, Floor plans and Designs are provided as a courtesy estimates only and were obtained from Marketing Material . Buyer is advised to obtain an independent measurement and or Inspection.