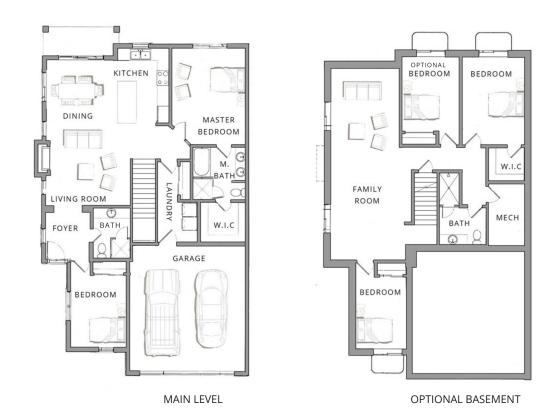

## UNIT B

Main Area Sq. Ft - 1,396 Basement Area Sq Ft. - 1,285 Total Approx. - 2,681 Square Feet

2 Bedroom 1 3/4 Bath Optional Basement 2 Bedroom 1 Bath

\* Square footage figures, Floor plans and Designs are provided as a courtesy estimates only and were obtained from Marketing Material . Buyer is advised to obtain an independent measurement and or Inspection.

# UNIT G

Main Area Sq. Ft - 1,356 Basement Area Sq. Ft - 1,283 Total Approx. - 2,639 Square Feet

2 Bedroom 1 3/4 Bath Optional Basement 2-3 Bedroom 1 Bath

\* Square footage figures, Floor plans and Designs are provided as a courtesy estimates only and were obtained from Marketing Material . Buyer is advised to obtain an independent measurement and or Inspection.