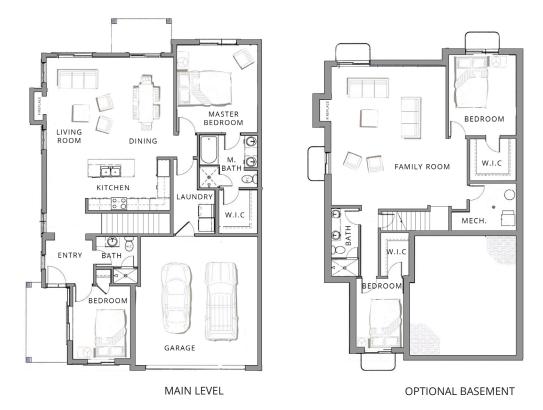

## UNIT B

Main Area Sq. Ft - 1,396 Basement Area Sq Ft. - 1,285 Total Approx. - 2,681 Square Feet

2 Bedroom 1 3/4 Bath Optional Basement 2 Bedroom 1 Bath

\* Square footage figures, Floor plans and Designs are provided as a courtesy estimates only and were obtained from Marketing Material . Buyer is advised to obtain an independent measurement and or Inspection.

# UNIT G

Main Area Sq. Ft - 1,356 Basement Area Sq. Ft - 1,283 Total Approx. - 2,639 Square Feet

2 Bedroom 1 3/4 Bath Optional Basement 2-3 Bedroom 1 Bath

\* Square footage figures, Floor plans and Designs are provided as a courtesy estimates only and were obtained from Marketing Material . Buyer is advised to obtain an independent measurement and or Inspection.