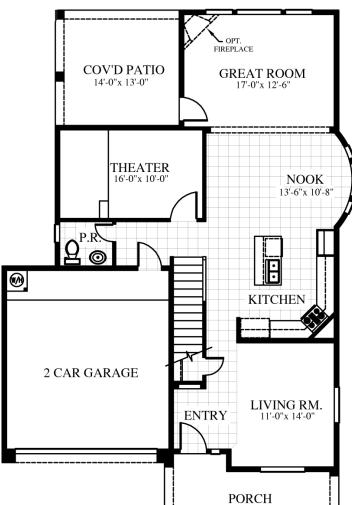

## VENETIAN II

2,518 SQ. FT.

- Two-Story
- 4 Bedrooms
- 2 I/2 Baths
- Nook
- Great Room
- Formal Living Room
- Theater Room
- Loft
- Utility Room
- Covered Patio
- 2-Car Garage

FIRST FLOOR