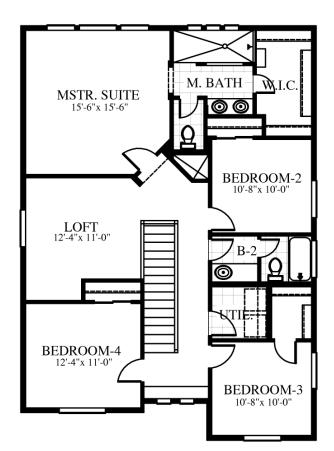

## VENETIAN II

2,518 SQ. FT.

- Two-Story
- 4 Bedrooms
- 2 I/2 Baths
- Nook
- Great Room
- Formal Living Room
- Theater Room
- Loft
- Utility Room
- Covered Patio
- 2-Car Garage

FIRST FLOOR