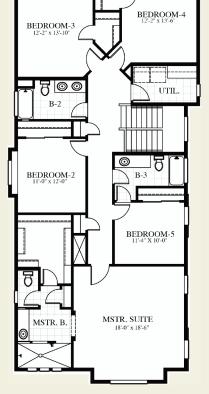

## TRIUMPH II Plan #2626-dt

## AUBURN HILLS

CAREFREE HOMES

OPENING DOORS TO CAREFREE LIVING

Desert Color living at its finest in this spacious 2,819 square foot home from CareFree Homes. The ''Triumph II'' has 5 large bedrooms, 2.5 bathrooms, inviting great room, 3 car-garage with built in shelving and epoxy floors. 9' ceilings throughout, 2×6 construction, 2–10 warranty, high efficiency windows, granite counters, GE stainless appliances, 12' glass patio door, covered side patio and extensive front porch.