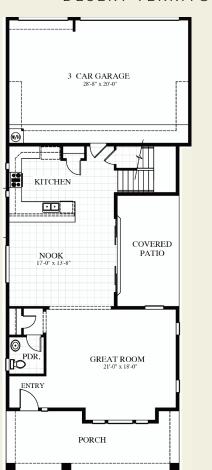

## TRIUMPH II Plan #2626-dt

## AUBURN HILLS

CAREFREE HOMES

OPENING DOORS TO CAREFREE LIVING

Desert Color living at its finest in this spacious 2,819 square foot home from CareFree Homes. The ''Triumph II'' has 5 large bedrooms, 2.5 bathrooms, inviting great room, 3 car-garage with built in shelving and epoxy floors. 9' ceilings throughout, 2×6 construction, 2–10 warranty, high efficiency windows, granite counters, GE stainless appliances, 12' glass patio door, covered side patio and extensive front porch.