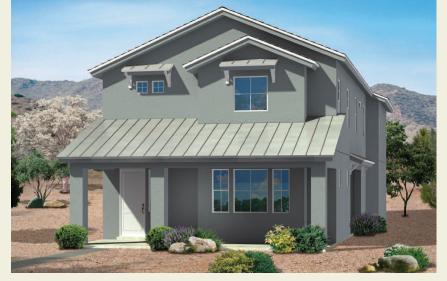

## TRIUMPH II Plan #2626-dt

## AUBURN HILLS

CAREFREE HOMES

OPENING DOORS TO CAREFREE LIVING

Desert Color living at its finest in this spacious 2,819 square foot home from CareFree Homes. The ''Triumph II'' has 5 large bedrooms, 2.5 bathrooms, inviting great room, 3 car-garage with built in shelving and epoxy floors. 9' ceilings throughout, 2×6 construction, 2–10 warranty, high efficiency windows, granite counters, GE stainless appliances, 12' glass patio door, covered side patio and extensive front porch.

Colin Dockstader | 435-619-4609 Craig Lefevre | 435-619-7473 Britt Snow | 406-480-2771 DesertColor@CareFreeHome.com

> Marketed by: REALTYONEGROUP GOLDMARK

DESERT TERRITORIAL ELEVATION

CareFreeHomes.com

In a continuing effort to improve our product, CareFree Homes reserve the right to make changes or modifications to floor plans, specifications, materials, features and colors without notice. Window styles, availability, sizes and locations as well as ceiling heights and vaults and livable square footage will vary with choice of exterior elevations. All floor plans and lot square footages are approximate only. Total plan square footage calculations are from the outside of exterior valls and include interior partition valls. Optional features may be included at additional costs and are subject to construction cutoff dates. Lot premiums and HOA fees may apply. All maps, plans, landscaping and elevation renderings are artists' conceptions. This presentation constitutes intellectual property of CareFree Homes. Any copying, reproduction or use of this information without the written authorization of CareFree Homes is strictly prohibited. Prices and offers are subject to change without notice. Consult a CareFree Homes Representative for additional information. 9.14.20