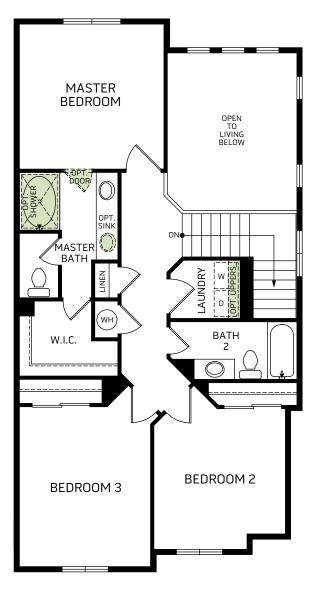

## **Berkeley**

Two-story • 1,608 Finished Sq. Ft. • 3 Bedrooms • 2.5 Baths • Open Space Living • Great Room • Kitchen with Island • 2 Car Garage

FIRST FLOOR 702 Sq. Ft.

SECOND FLOOR 906 Sq. Ft.