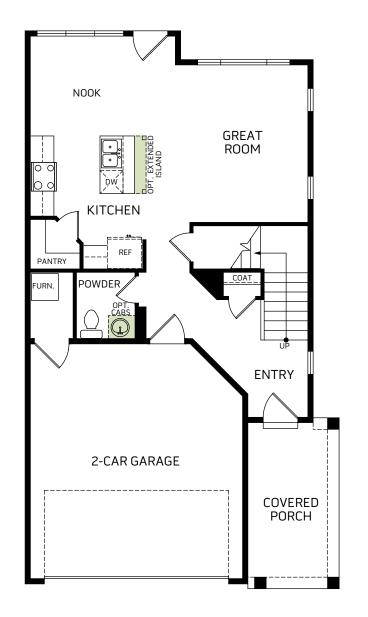

## **Berkeley**

Two-story • 1,608 Finished Sq. Ft. • 3 Bedrooms • 2.5 Baths • Open Space Living • Great Room • Kitchen with Island • 2 Car Garage

FIRST FLOOR 702 Sq. Ft.

SECOND FLOOR 906 Sq. Ft.