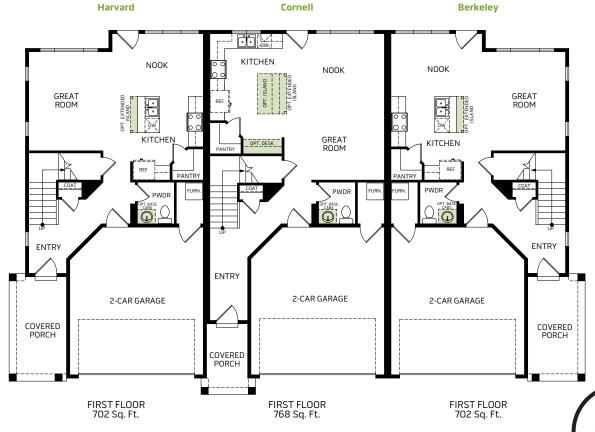

## 3 Plex

 $Woodside\ Homes\ reserves\ the\ right\ to\ change\ elevations,\ specifications,\ materials\ and\ prices\ without\ notice.\ All\ prices\ without\ notice.$ square footages are approximate. Window location, porches, ceiling heights and room dimensions vary per elevation. The availability of certain options is subject to construction status and schedule. Optional features may be predetermined and included at additional cost on select homes. Renderings are artist's conception only.

## 4 Plex

 $Woodside\ Homes\ reserves\ the\ right\ to\ change\ elevations,\ specifications,\ materials\ and\ prices\ without\ notice.\ All\ prices\ without\ notice.$ square footages are approximate. Window location, porches, ceiling heights and room dimensions vary per elevation. The availability of certain options is subject to construction status and schedule. Optional features may be predetermined and included at additional cost on select homes. Renderings are artist's conception only.