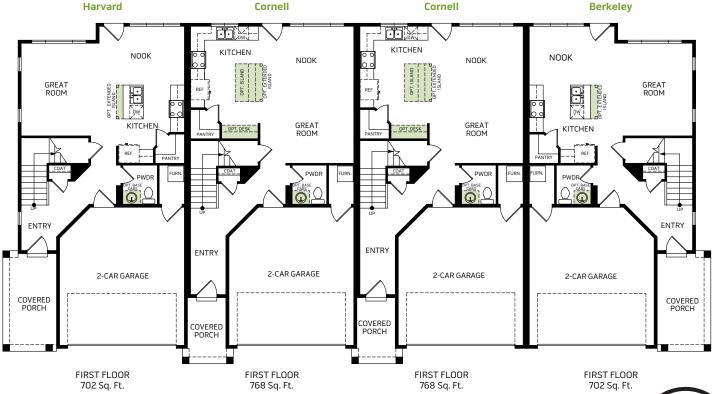

## **Berkeley**

Two-story • 1,608 Finished Sq. Ft. • 3 Bedrooms • 2.5 Baths • Open Space Living • Great Room • Kitchen with Island • 2 Car Garage

FIRST FLOOR 702 Sq. Ft.

SECOND FLOOR 906 Sq. Ft.

## 4 Plex

 $Woodside\ Homes\ reserves\ the\ right\ to\ change\ elevations,\ specifications,\ materials\ and\ prices\ without\ notice.\ All\ prices\ without\ notice.$ square footages are approximate. Window location, porches, ceiling heights and room dimensions vary per elevation. The availability of certain options is subject to construction status and schedule. Optional features may be predetermined and included at additional cost on select homes. Renderings are artist's conception only.