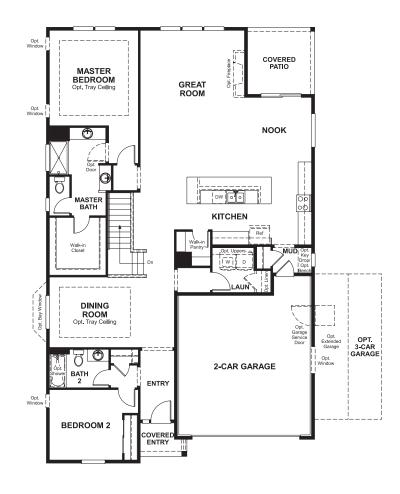

## ABOUT THE AVALON

ELEVATION E

The single-story Avalon boasts a popular open layout, with a great room, a breakfast nook and a kitchen that can be personalized with gourmet features. The master bedroom is a few steps away and includes a walk-in closet and a private bathroom with a deluxe option featuring a shower and luxurious soaking tub. You'll also find a laundry, a covered patio, and a dining room that can be personalized as a third bedroom or a study. Additional options include an extended or 3-car garage and a finished basement complete with rec room, optional wet bar, bath and up to two additional bedrooms.

**ELEVATION C** 

MAIN FLOOR MAIN FLOOR OPTIONS

<sup>^</sup>Square footage and plan dimensions are approximate and may show approximate total available footage with finished and unfinished footages listed separately. Unfinished areas may be available to be finished. Finished basement areas below-grade may vary in value from finished above-grade areas. Actual homes may vary from renderings, which may depict optional features, furniture layout and/or an elevation that may not be available on all homes which may change the footages and could change without notice. Drawings may not be to scale. Some structural options may not be available in combination. Ask a sales associate if you need assistance in personalizing your plan. Floor plans and renderings are conceptual drawings and may vary from actual plans and homes as built. Options and features may not be available on all homes and are subject to change without notice. Actual homes may vary from photos and/or drawings which show upgraded landscaping and may not represent the lowest-priced homes in the community. Features may include optional upgrades and may not be available on all homes. Square footage and plan dimensions are approximate and may show approximate total available footage with finished and unfinished footages listed separately. Unfinished areas may be available to be finished. Actual homes may vary from renderings, which may depict optional features, furniture layout and/or an elevation that may not be available on all homes which may change the footages and could change without notice. Drawings may not be to scale. Some structural options may not be available in combination. Ask a sales associate if you need assistance in personalizing your plan. Prices, specifications and availablity subject to change without notice. ©2020 Richmond American Homes, Richmond American Homes of Utah, Inc. (866-400-4131). 5/12/2020