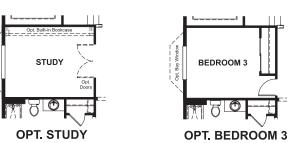

## ABOUT THE AVALON

ELEVATION E

The single-story Avalon boasts a popular open layout, with a great room, a breakfast nook and a kitchen that can be personalized with gourmet features. The master bedroom is a few steps away and includes a walk-in closet and a private bathroom with a deluxe option featuring a shower and luxurious soaking tub. You'll also find a laundry, a covered patio, and a dining room that can be personalized as a third bedroom or a study. Additional options include an extended or 3-car garage and a finished basement complete with rec room, optional wet bar, bath and up to two additional bedrooms.