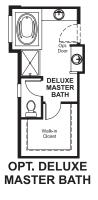

## ABOUT THE AVALON

ELEVATION E

The single-story Avalon boasts a popular open layout, with a great room, a breakfast nook and a kitchen that can be personalized with gourmet features. The master bedroom is a few steps away and includes a walk-in closet and a private bathroom with a deluxe option featuring a shower and luxurious soaking tub. You'll also find a laundry, a covered patio, and a dining room that can be personalized as a third bedroom or a study. Additional options include an extended or 3-car garage and a finished basement complete with rec room, optional wet bar, bath and up to two additional bedrooms.