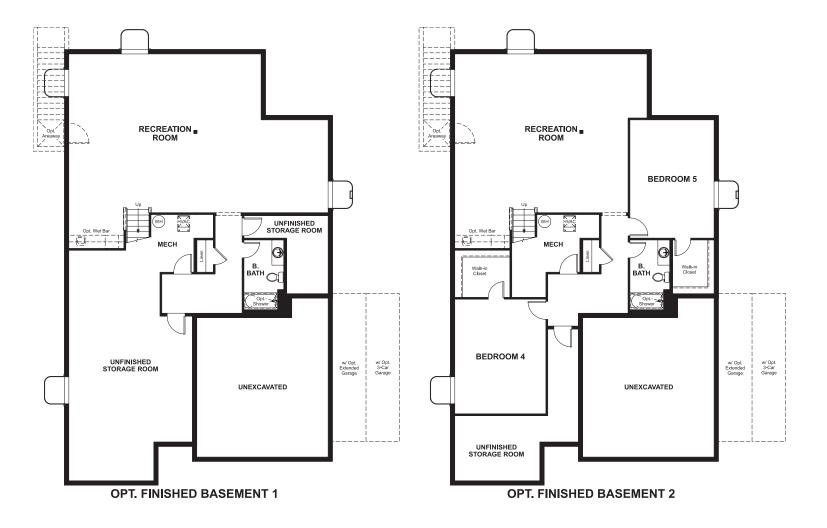

**JACKSON** 

**BASEMENT** 

## ABOUT THE AVALON

ELEVATION E

The single-story Avalon boasts a popular open layout, with a great room, a breakfast nook and a kitchen that can be personalized with gourmet features. The master bedroom is a few steps away and includes a walk-in closet and a private bathroom with a deluxe option featuring a shower and luxurious soaking tub. You'll also find a laundry, a covered patio, and a dining room that can be personalized as a third bedroom or a study. Additional options include an extended or 3-car garage and a finished basement complete with rec room, optional wet bar, bath and up to two additional bedrooms.