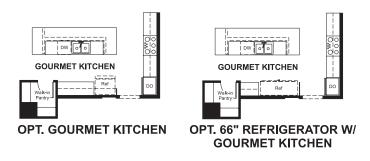

## ABOUT THE AVALON

ELEVATION E

The single-story Avalon boasts a popular open layout, with a great room, a breakfast nook and a kitchen that can be personalized with gourmet features. The master bedroom is a few steps away and includes a walk-in closet and a private bathroom with a deluxe option featuring a shower and luxurious soaking tub. You'll also find a laundry, a covered patio, and a dining room that can be personalized as a third bedroom or a study. Additional options include an extended or 3-car garage and a finished basement complete with rec room, optional wet bar, bath and up to two additional bedrooms.