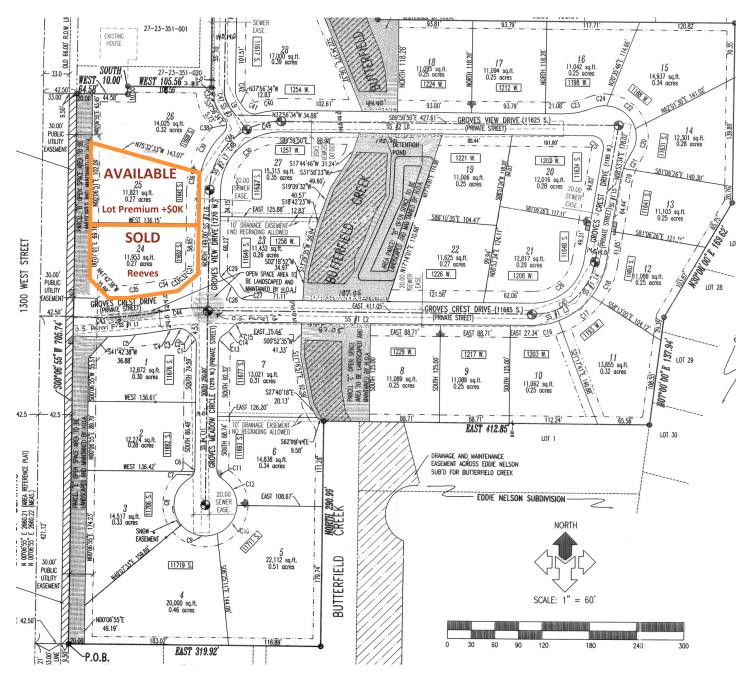

## **Groves Private, Gated**

11650 S 1250 W, South Jordan

1 of 2 Lots Available 0.27 Acres +\$0k

Gordon Milar: (801) 259-1800 Ben Milar: (801) 205-7584

www.gordonmilarconstruction.com

## **Groves Private, Gated**

11650 S 1250 W, South Jordan

1 of 2 Lots Available 0.27 Acres +\$0k

Notes: Homes must obtain architectural review approval

\*HOA of approximately \$80 - \$90 per month

Required 80% of exterior to be brick/stone included

Homes must be at least 4,400 s.f. total; ramblers must be 2,200+ above grade; two-stories must be 2,400+ above grade

Setback minimums: Front=15' house, 20' garage; Sides=8' (note: corner lot needs 15' on street side); Rear=25'