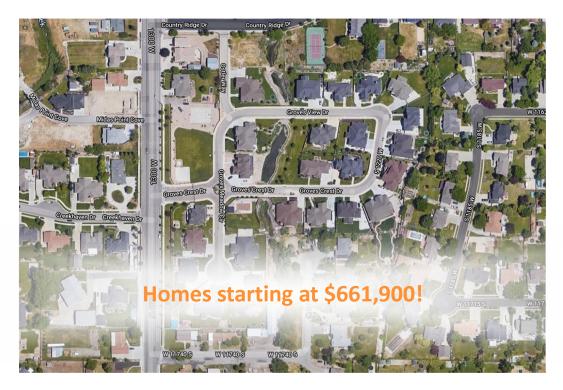

## **Groves Private, Gated**

11650 S 1250 W, South Jordan

1 of 2 Lots Available 0.27 Acres +\$0k

Gordon Milar: (801) 259-1800 Ben Milar: (801) 205-7584

www.gordonmilarconstruction.com

## **Groves Private, Gated**

11650 S 1250 W, South Jordan

1 of 2 Lots Available 0.27 Acres +\$0k

Notes: Homes must obtain architectural review approval

\*HOA of approximately \$80 - \$90 per month

Required 80% of exterior to be brick/stone included