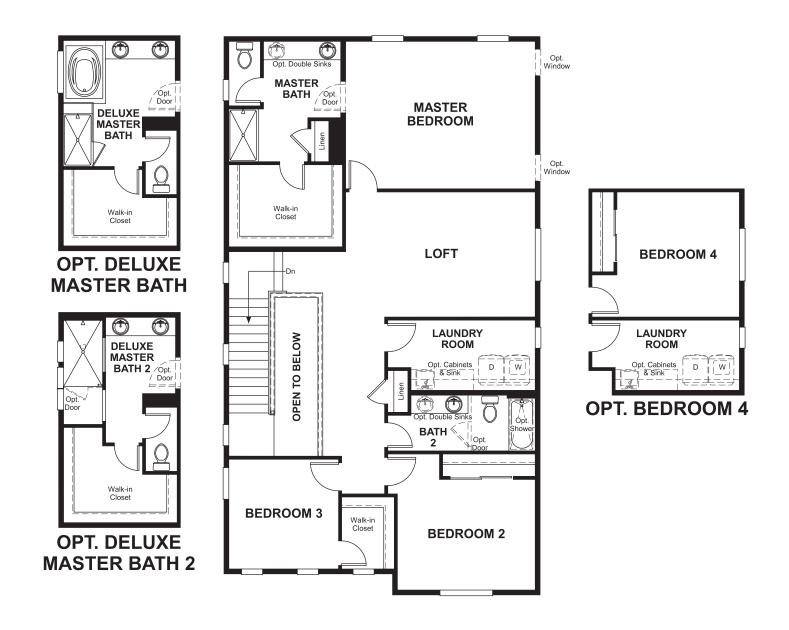

## **ABOUT THE LAUREL**

The main floor of the lovely Laurel plan offers a convenient powder room, a spacious great room and an open dining room that flows into a well-appointed kitchen boasting a large island, corner pantry and optional gourmet features. Upstairs, discover a central laundry, a large loft, two generous bedrooms with a shared bath, and an elegant master suite featuring a private bath and expansive walk-in closet. Personalization options include a great room fireplace, an extra bedroom in lieu of the loft, a finished basement and a relaxing covered patio.

ELEVATION C

ELEVATION B

ELEVATION D

MAIN FLOOR SECOND FLOOR

<sup>&#</sup>x27;^Square footage and plan dimensions are approximate and may show approximate total available footage with finished and unfinished footages listed separately. Unfinished areas may be available to be finished. Finished basemen areas below-grade may vary in value from finished above-grade areas. Actual homes may vary from renderings, which may depict optional features, furniture layout and/or an elevation that may not be available on all home which may change the footages and could change without notice. Drawings may not be to scale. Some structural options may not be available in combination. Ask a sales associate if you need assistance in personalizing your plan. Floor plans and renderings are conceptual drawings and may vary from actual plans and homes as built. Options and features may not be available on all homes and are subject to change without notice. Actual homes may vary from photos and/or drawings which show upgraded landscaping and may not represent the lowest-priced homes in the community. Features may include optional upgrades and may not be available on all homes. Square footage and plan dimensions are approximate and may show approximate total available footage with finished and unfinished footages listed separately. Unfinished areas may be available to be finished. Actual homes may vary from renderings, which may depict optional features, furniture layout and/or an elevation that may not be available on all homes which may change the footages and could change without notice. Drawings may not be to scale. Some structural options máy not be available in combination. Ask a sales associate if you need assistance in personalizing your plan. Prices, specifications and availability subject to change without notice. ©2020 Richmond American Homes, Richmond American Homes of Utah, Inc. (866-400-4131). 3/2/2020