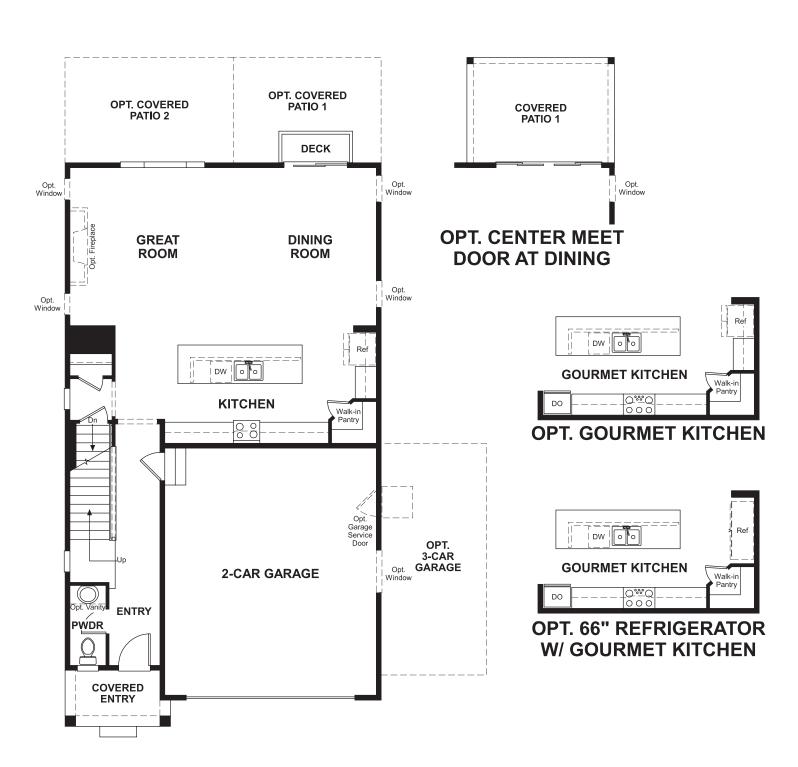

## **ABOUT THE LAUREL**

The main floor of the lovely Laurel plan offers a convenient powder room, a spacious great room and an open dining room that flows into a well-appointed kitchen boasting a large island, corner pantry and optional gourmet features. Upstairs, discover a central laundry, a large loft, two generous bedrooms with a shared bath, and an elegant master suite featuring a private bath and expansive walk-in closet. Personalization options include a great room fireplace, an extra bedroom in lieu of the loft, a finished basement and a relaxing covered patio.

ELEVATION C

ELEVATION B

ELEVATION D

MAIN FLOOR SECOND FLOOR

<sup>&#</sup>x27;^Square footage and plan dimensions are approximate and may show approximate total available footage with finished and unfinished footages listed separately. Unfinished areas may be available to be finished. Finished basemen areas below-grade may vary in value from finished above-grade areas. Actual homes may vary from renderings, which may depict optional features, furniture layout and/or an elevation that may not be available on all home which may change the footages and could change without notice. Drawings may not be to scale. Some structural options may not be available in combination. Ask a sales associate if you need assistance in personalizing your plan. Floor plans and renderings are conceptual drawings and may vary from actual plans and homes as built. Options and features may not be available on all homes and are subject to change without notice. Actual homes may vary from photos and/or drawings which show upgraded landscaping and may not represent the lowest-priced homes in the community. Features may include optional upgrades and may not be available on all homes. Square footage and plan dimensions are approximate and may show approximate total available footage with finished and unfinished footages listed separately. Unfinished areas may be available to be finished. Actual homes may vary from renderings, which may depict optional features, furniture layout and/or an elevation that may not be available on all homes which may change the footages and could change without notice. Drawings may not be to scale. Some structural options máy not be available in combination. Ask a sales associate if you need assistance in personalizing your plan. Prices, specifications and availability subject to change without notice. ©2020 Richmond American Homes, Richmond American Homes of Utah, Inc. (866-400-4131). 3/2/2020