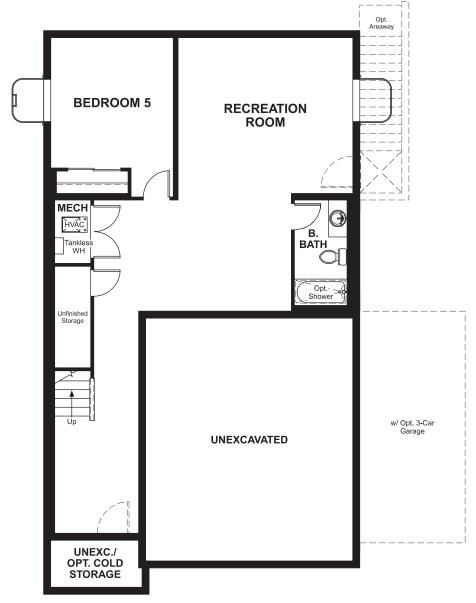

## **BASEMENT**

**OPT. FINISHED BASEMENT** 

## **ABOUT THE LAUREL**

The main floor of the lovely Laurel plan offers a convenient powder room, a spacious great room and an open dining room that flows into a well-appointed kitchen boasting a large island, corner pantry and optional gourmet features. Upstairs, discover a central laundry, a large loft, two generous bedrooms with a shared bath, and an elegant master suite featuring a private bath and expansive walk-in closet. Personalization options include a great room fireplace, an extra bedroom in lieu of the loft, a finished basement and a relaxing covered patio.