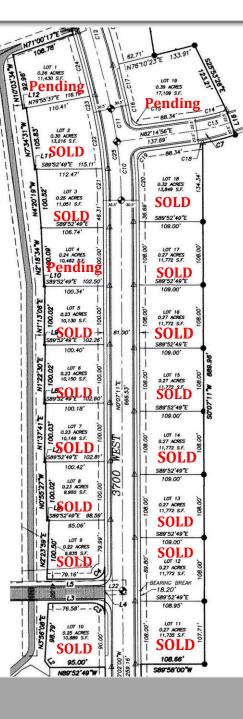

### **INTERSTATE HOMES**

435.635.4547 ~ www.MyInterstateHome.com

## Park Side at Grandpa's Pond Phase 1

Hurricane, Utah

Lots are now available for construction of your custom dream home built by Interstate Homes! This amazing new subdivision offers 19 premium home sites overlooking Grandpa's Pond, ranging in size from .27 to .39 acre. Come make some of Southern Utah's most spectacular views and finest scenery your backyard!

Updated 2/27/2019