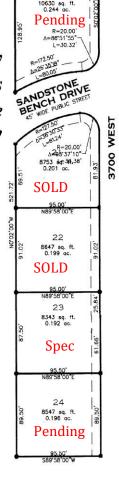

#### **INTERSTATE HOMES**

435.635.4547 ~ www.MyInterstateHome.com

# Park Side at Grandpa's Pond Phase 2

Hurricane, Utah

Lots are now available for construction of your custom dream home built by Interstate Homes! This amazing new phase offers 8 premium home sites overlooking Grandpa's Pond, ranging in size from .19 to .30 acre. Come make some of Southern Utah's most spectacular views and finest scenery your backyard!









Updated 2/27/19



### **INTERSTATE HOMES**

435.635.4547 ~ www.MyInterstateHome.com

## Park Side at Grandpa's Pond Phase 1

Hurricane, Utah

Lots are now available for construction of your custom dream home built by Interstate Homes! This amazing new subdivision offers 19 premium home sites overlooking Grandpa's Pond, ranging in size from .27 to .39 acre. Come make some of Southern Utah's most spectacular views and finest scenery your backyard!







Updated 2/27/2019



#### **INTERSTATE HOMES**

435.635.4547 ~

www.MyInterstateHome.com