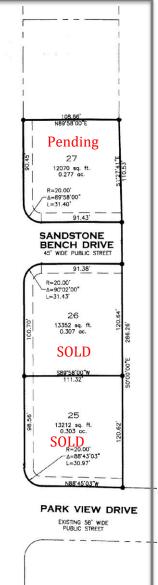

#### **INTERSTATE HOMES**

435.635.4547 ~ www.MyInterstateHome.com

# Park Side at Grandpa's Pond Phase 2

Hurricane, Utah

Lots are now available for construction of your custom dream home built by Interstate Homes! This amazing new phase offers 8 premium home sites overlooking Grandpa's Pond, ranging in size from .19 to .30 acre. Come make some of Southern Utah's most spectacular views and finest scenery your backyard!

Updated 2/27/19