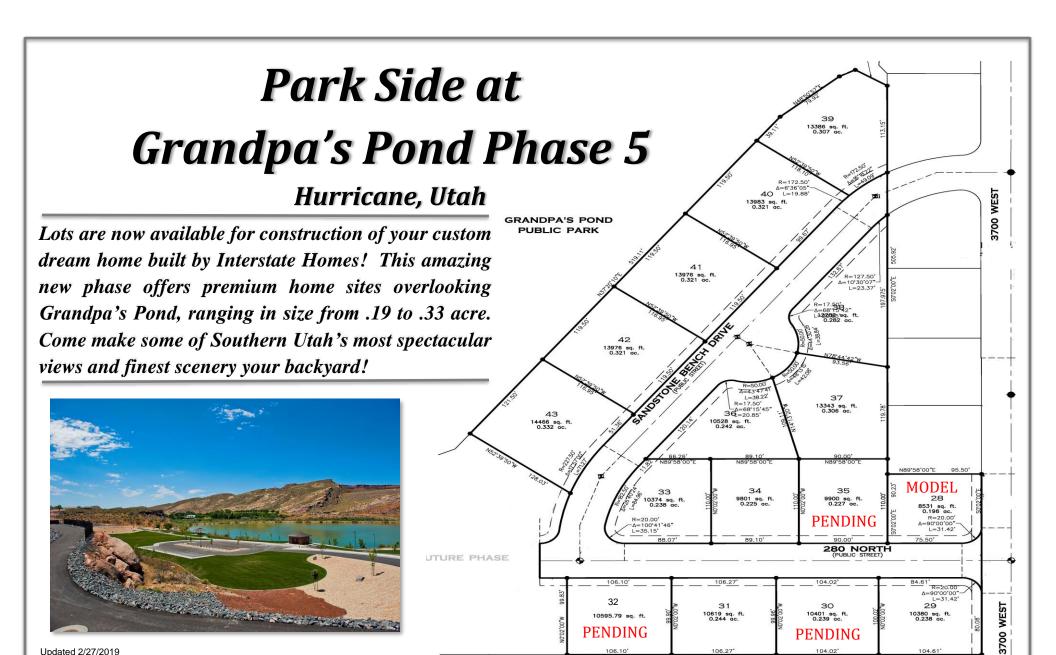

#### **INTERSTATE HOMES**

435.635.4547 ~ www.MyInterstateHome.com

# Park Side at Grandpa's Pond Phase 2

Hurricane, Utah

Lots are now available for construction of your custom dream home built by Interstate Homes! This amazing new phase offers 8 premium home sites overlooking Grandpa's Pond, ranging in size from .19 to .30 acre. Come make some of Southern Utah's most spectacular views and finest scenery your backyard!









Updated 2/27/19



### **INTERSTATE HOMES**

435.635.4547 ~ www.MyInterstateHome.com

## Park Side at Grandpa's Pond Phase 1

Hurricane, Utah

Lots are now available for construction of your custom dream home built by Interstate Homes! This amazing new subdivision offers 19 premium home sites overlooking Grandpa's Pond, ranging in size from .27 to .39 acre. Co