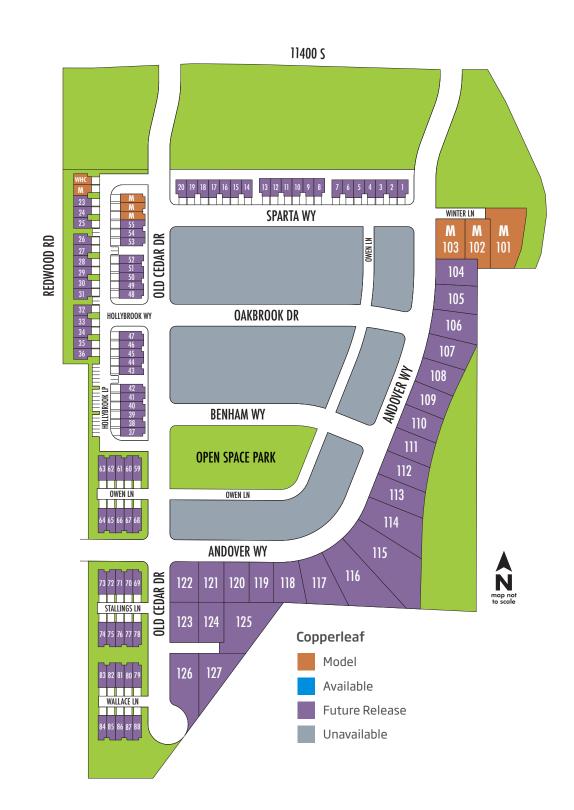

## Copperleaf at South Jordan

3.3.20

## 11442 S Hollybrook Loop | South Jordan, UT 84095 | 801.960.2751 | Lennar.com/Utah

Site plans and community maps are conceptual in nature and are merely an artist's rendition. These maps are solely for illustrative purposes and should never be relied upon. The past, present, future of proposed roads, easements, land uses, conditions, plat maps, lot sizes or layouts, zoning, utilities, drainage, land conditions, or development of any type whatsoever, whether erreflected on the site plan or map, or whether outside the boundaries of the site plan or map, port whether outside the boundaries of the site plan or map, port, whether outside the boundaries of the site plan or map, port, whether outside the source of any type way or may not change in the future. It is not tuncommon that any of the foregoing can change without notice to you. You should never rely on the accuracy of this map in making any decisions relative to purchasing any property. We reserve the right to make changes at any time without notice. Usit Lennar com or see a Lennar New Home Consultant for further details and important legal disclaimers. This is not an offer in states where prior registration is required. Void where prohibited by law. Copyright © 2019 Lennar Corporation. All rights reserved. Lennar is a registered service mark or service mark of Lennar Corporation and/or its subsidiaries. CalAtlantic Homes of Utah, Inc. License 10,062802-5501. 4/20