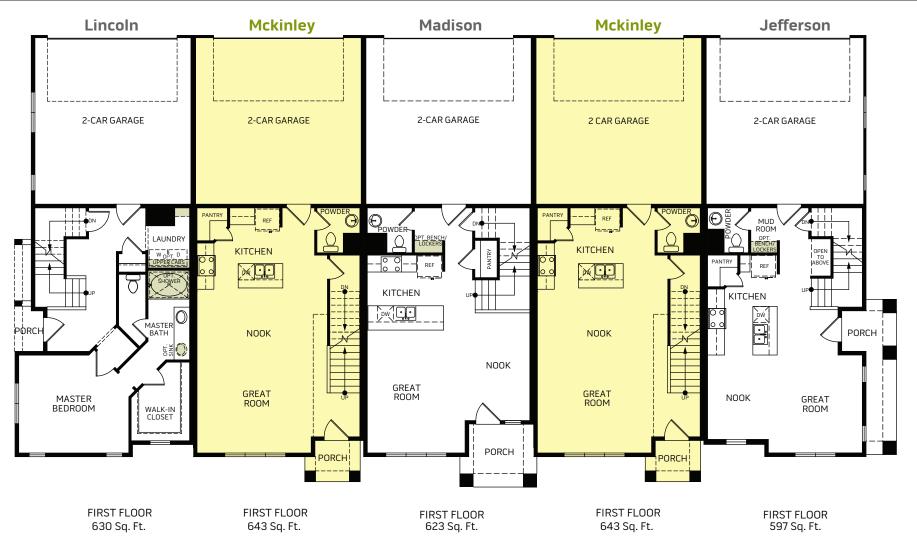

## **Mckinley**

Walk-In Closet • 2 Car Garage **BEDROOM 2 BEDROOM 3** 2-CAR GARAGE UNEXCAVATED OPT.UPPER CAE i w D CAB LAUNDRY BATH POWDER PANTRY ( )REE (wн) WALK-IN CLOSET STORAGE/ FURN. MECH ROOM **KITCHEN** 00 èẃ ك INEN  $\langle \rangle$ MASTER ROUGH-IN BATH DN BATH NOOK T NIS GREAT FUTURE **BEDROOM 4** ROOM MASTER BEDROOM OPEN TO BELOW PORCH

## **Mckinley**

Ξ

Woodside Homes reserves the right to change elevations, specifications, materials and prices without notice. All square footages are approximate. Window location, porches, ceiling heights and room dimensions vary per elevation. The availability of certain options is subject to construction status and schedule. Optional features may be predetermined and included at additional cost on select homes. Renderings are artist's conception only. Rev. 08/19