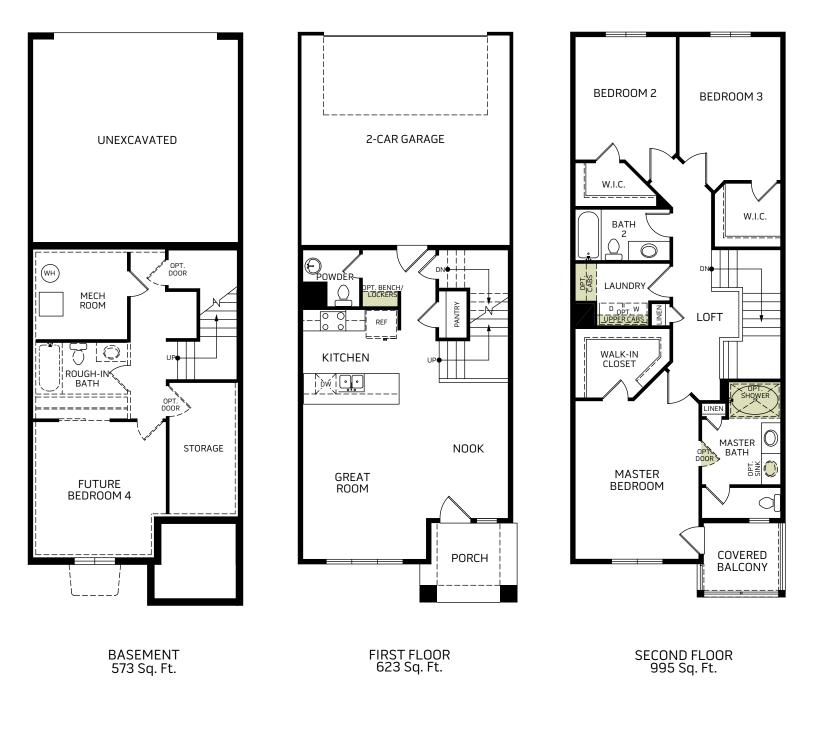

## Madison

Two-story • 1,618 Finished Sq. Ft • 2,191 Total Sq. Ft. • 3-4 Bedrooms • 2.5-3.5 Baths • Spacious Great Room • Walk-In Closet • 2 Car Garage

Woodside Homes reserves the right to change elevations, specifications, materials and prices without notice. All square footages are approximate. Window location, porches, ceiling heights and room dimensions vary per elevation. The availability of certain options is subject to construction status and schedule. Optional features may be predetermined and included at additional cost on select homes. Renderings are artist's conception only. Rev. 08/19