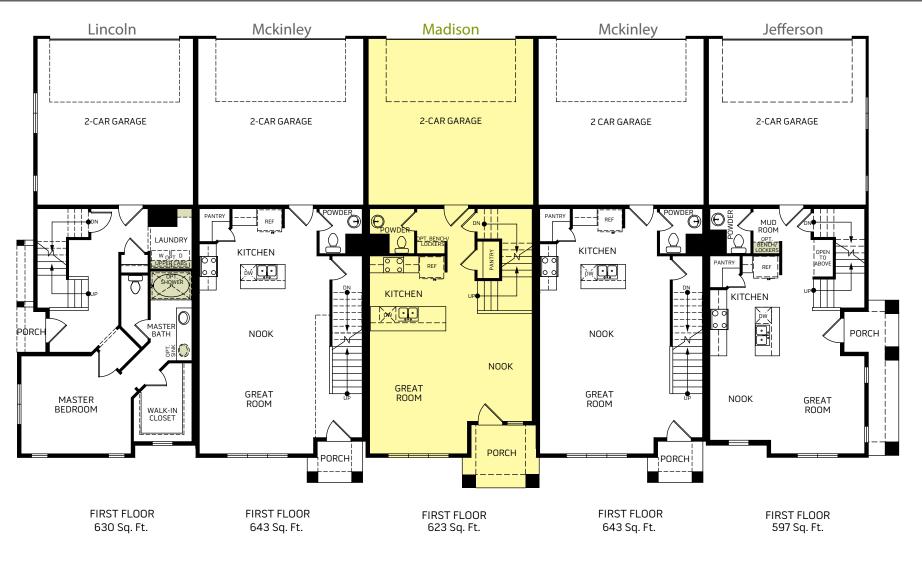

## Madison

Woodside Homes reserves the right to change elevations, specifications, materials and prices without notice. All square footages are approximate. Window location, porches, ceiling heights and room dimensions vary per elevation. The availability of certain options is subject to construction status and schedule. Optional features may be predetermined and included at additional cost on select homes. Renderings are artist's conception only. Rev. 08/19