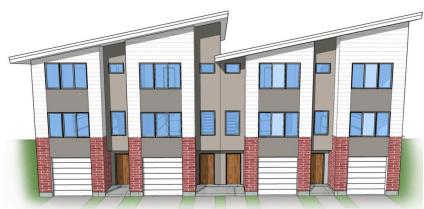

# **EXTERIOR**

Full Rain Gutters
Fire Taped Garage
Dead Bolts on all Exterior Doors
Remotes and Motors Included on all
Garages
12'x5' Deck
Key-less Garage Door Pad
Trex Decking on Rear of Home
Amsco Windows
Brick, Hardie Board and Stucco Exterior