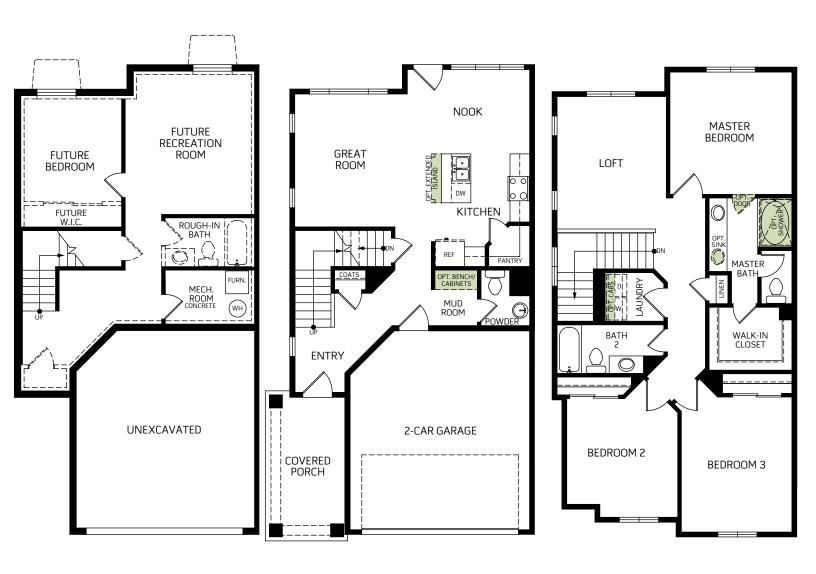

## Harvard

Two-story • 1,779 Finished Sq. Ft. • 2,411 Total Sq. Ft. • 3-4 Bedrooms • 2.5-3.5 Baths • Spacious Great Room • Walk-In Closet • 2 Car Garage

BASEMENT FIRST FLOOR SECOND FLOOR 632 Sq. Ft. SECOND FLOOR 1077 Sq. Ft.