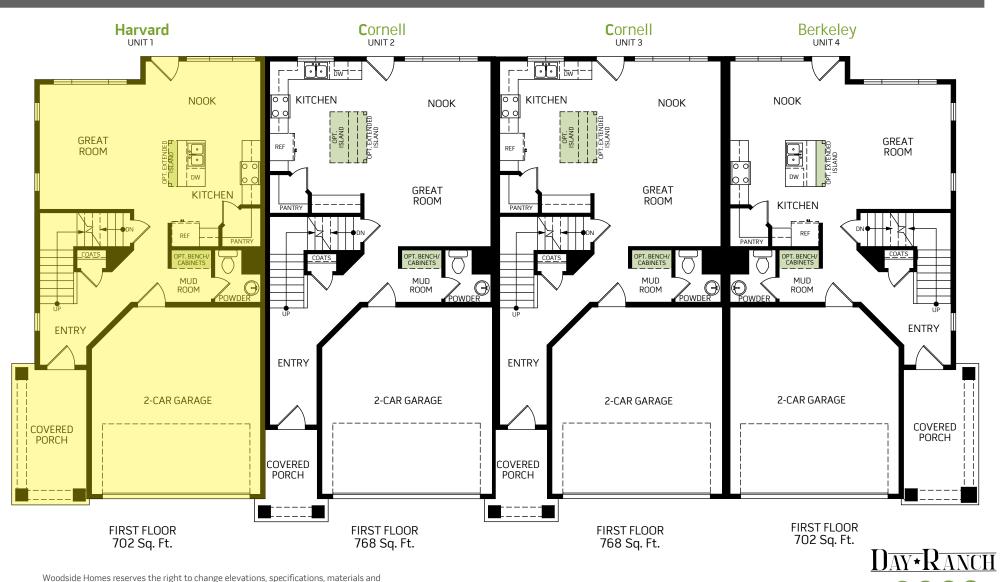

## Harvard

prices without notice. All square footages are approximate. Window location, porches, ceiling heights and room dimensions vary per elevation. The availability of certain options is subject to construction status and schedule. Optional features may be predetermined and included at additional cost on select homes. Renderings are artist's conception only. Rev. 12/18

WoodsideHomes.com 15168 S. Cantle Dr. Bluffdale, UT 84065.

f 9 0 0