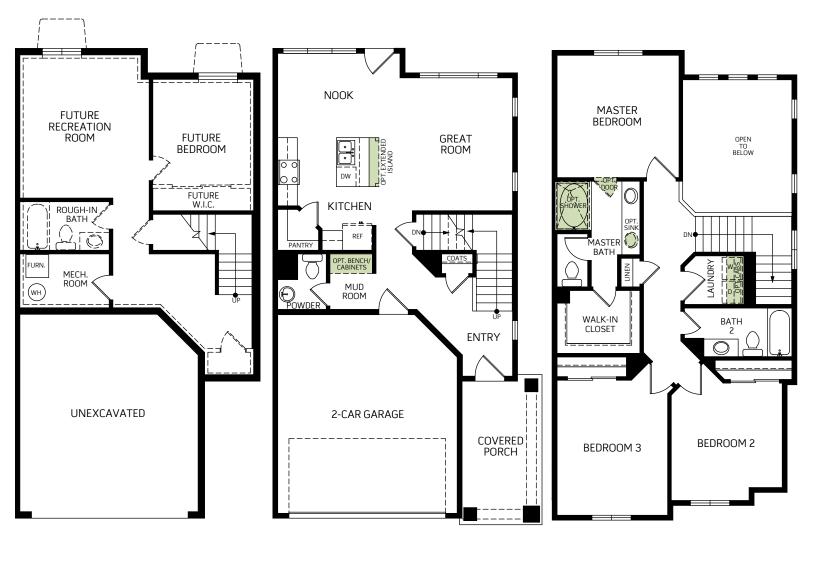

## **Berkeley**

Two-story • 1,627 Finished Sq. Ft. • 2,259 Total Sq. Ft. • 3-4 Bedrooms • 2.5-3.5 Baths • Spacious Great Room • Walk-In Closet • 2 Car Garage

BASEMENT 632 Sq. Ft. FIRST FLOOR 702 Sq. Ft. SECOND FLOOR 925 Sq. Ft.