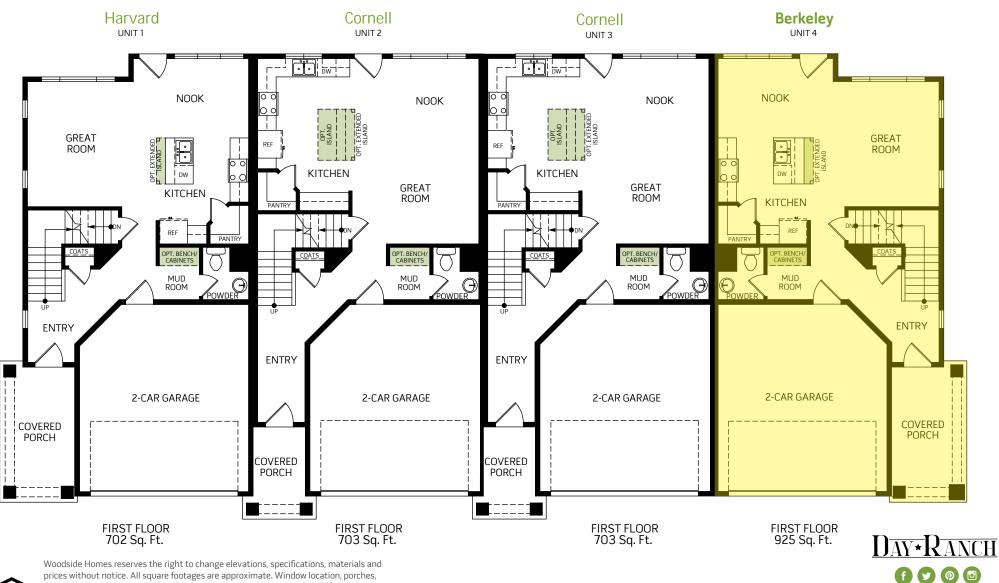

## **Berkeley**

E

WoodsideHomes.com

15168 S. Cantle Dr. Bluffdale, UT 84065.

prices without notice. All square footages are approximate. Window location, porches,
ceiling heights and room dimensions vary per elevation. The availability of certain options
is subject to construction status and schedule. Optional features may be predetermined
and included at additional cost on select homes. Renderings are artist's conception only.
Rev. 12/18