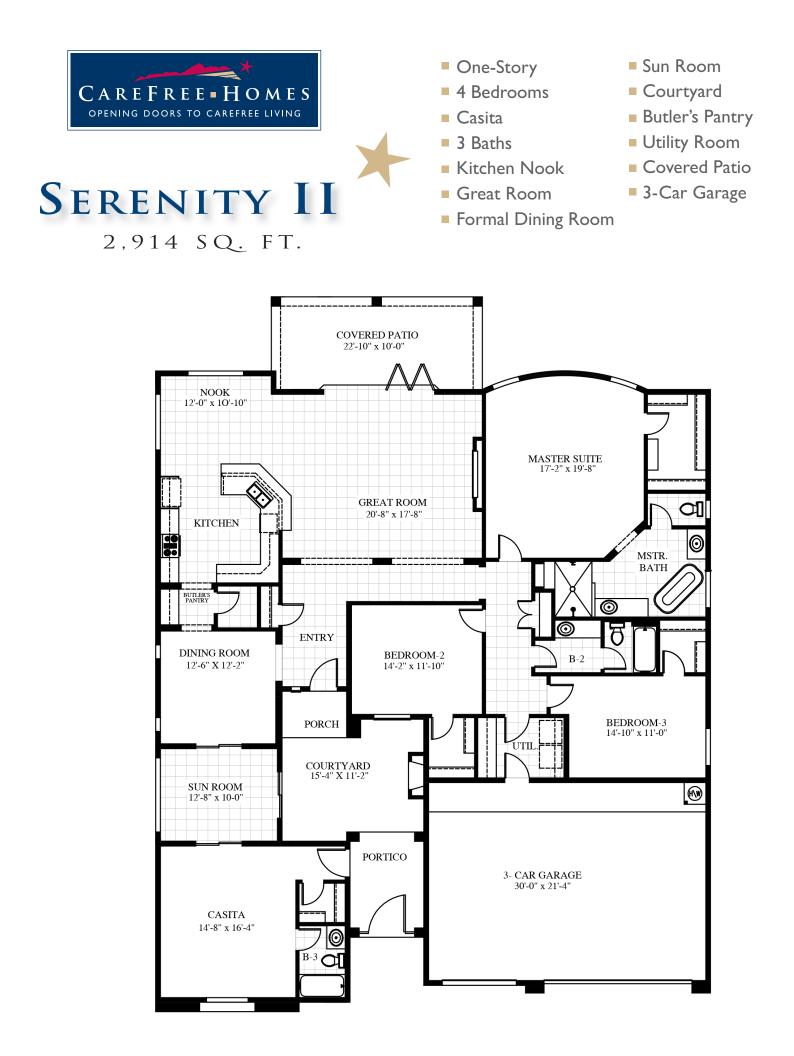

ights and vaults and livable square footage will vary with choice of exterior elevations. All floor plans and lot square footages are approximate only. Total plan square footage calculations are from the outside of exterior walls and include interior partition walls. Optional features may be included at additional costs and are subject to construction cutoff dates. Lot premiums and HOA fees may apply. All maps, plans, landscaping and elevation renderings are artists' conceptions. This presentation constitutes intellectual property of Carefree Homes. Any copying, reproduction or use of this information without the written authorization of CareFree Homes is strictly prohibited. Prices and promotions are subject to change without notice. Consult a Sales Associate for additional information.