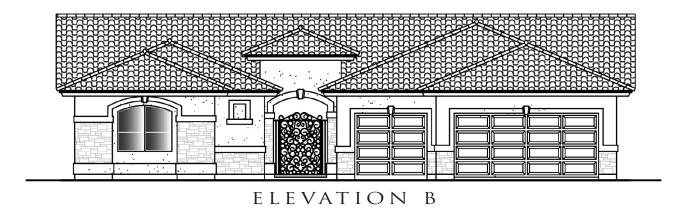

## SERENITY II 2,914 SQ. FT.



ELEVATION Α



## CareFreeHomes.com



In a continuing effort to improve our product, CareFree Homes reserves the right to make changes or modifications to floor plans, specifications, materials, features and colors without notice. Window styles, availability, sizes and locations as well as ceiling heights and vaults and livable square footage will vary with choice of exterior elevations. All floor plans and lot square footages are approximate only. Total plan square footage calculations are from the outside of exterior walls and include interior partition walls. Optional features may be included at additional costs and are subject to construction cutoff dates. Lot premiums and HOA fees may apply. All maps, plans, landscaping and elevation renderings are artists' conceptions. This presentation constitu