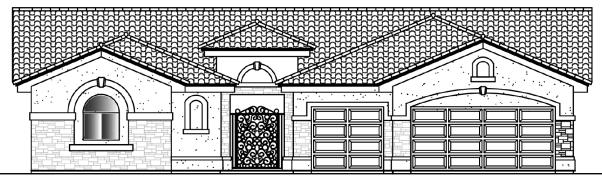

## SERENITY II 2,914 SQ. FT.



ELEVATION Α



## CareFreeHomes.com



In a continuing effort to improve our product, CareFree Homes reserves the right to make changes or modifications to floor plans, specifications, materials, features and colors without notice. Window styles, availability, sizes and locations as well as ceiling heights and vaults and livable square footage will vary with choice of exterior elevations. All floor plans and lot square footages are approximate only. Total plan square footage calculations are from the outside of exterior walls and include interior partition walls. Optional features may be included at additional costs and are subject to construction cutoff dates. Lot premiums and HOA fees may apply. All maps, plans, landscaping and elevation renderings are artists' conceptions. This presen