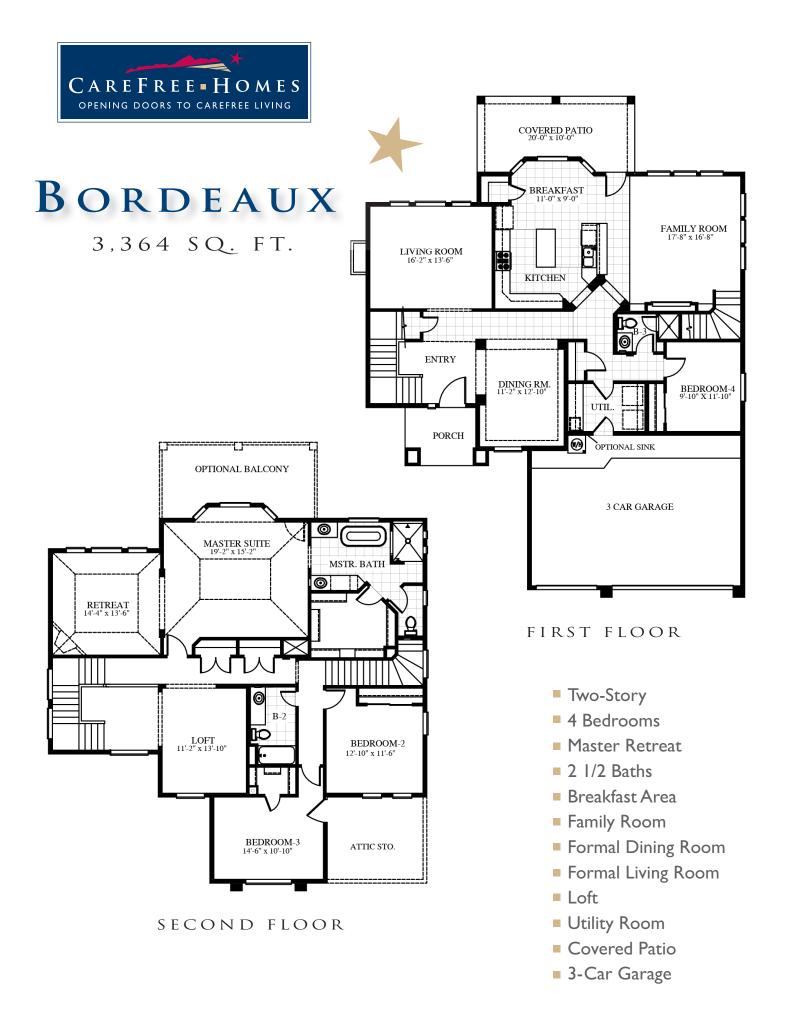

## BORDEAUX 3,364 SQ. FT.

CareFreeHomes.com

In a continuing effort to improve our product, CareFree Homes reserves the right to make changes or modifications to floor plans, specifications, materials, features and colors without notice. Window styles, availability, sizes and locations as well as ceiling heights and vaults and livable square footage will vary with choice of exterior elevations. All floor plans and lot square footages are approximate only. Total plan square footage calculations are from the outside of exterior walls and include interior partition walls. Optional features may be included at additional costs and are subject to construction cutoff dates. Lot premiums and HOA fees may apply. All maps, plans, landscaping and elevation renderings are artists' conceptions. This presentation constitutes intellectual property of Carefree Homes. Any copying, reproduction or use of this information without the written authorization of CareFree Homes is strictly prohibited. Prices and promotions are subject to change without notice. Consult a Sales Associate for additional information.