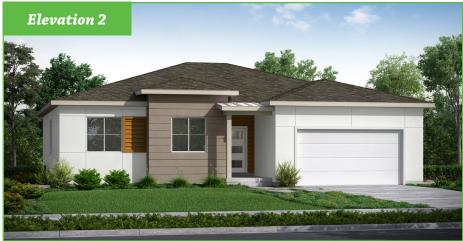

## Wynwood *Avery*

SF 3,736 | 3 Bedrooms | 2.5 Bathrooms | 2 Car Garage

The Avery is designed to allow for the best use of space and main floor living. Upon entering this home you are greeted by an inviting, wide entry and versatile living room. The open great room provides a large space for entertaining and opens to a spacious kitchen with pantry, large island and separate dining space. Guests enjoy convenient access to the half bath which is tucked away for privacy. The separate laundry room and mudroom are located just off the garage. The generous master suite with private bath, two additional bedrooms and full bath complete this beautiful rambler plan.

## Wynwood Avery

SF 3,736  $\mid$  3 Bedrooms  $\mid$  2.5 Bathrooms  $\mid$  2 Car Garage