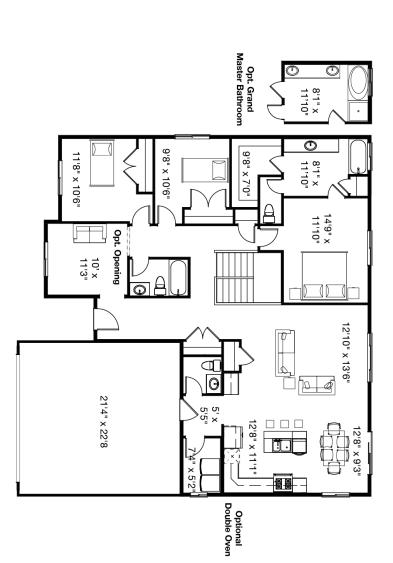

## Wynwood *Avery*

SF 3,736 | 3 Bedrooms | 2.5 Bathrooms | 2 Car Garage

The Avery is designed to allow for the best use of space and main floor living. Upon entering this home you are greeted by an inviting, wide entry and versatile living room. The open great room provides a large space for entertaining and opens to a spacious kitchen with pantry, large island and separate dining space. Guests enjoy convenient access to the half bath which is tucked away for privacy. The separate laundry room and mudroom are located just off the garage. The generous master suite with private bath, two additional bedrooms and full bath complete this beautiful rambler plan.

## Wynwood Avery

SF 3,736  $\mid$  3 Bedrooms  $\mid$  2.5 Bathrooms  $\mid$  2 Car Garage