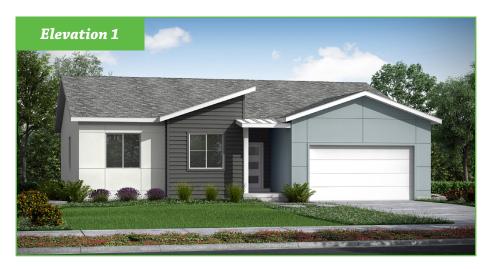

## Wynwood *Avery*

SF 3,736 | 3 Bedrooms | 2.5 Bathrooms | 2 Car Garage

The Avery is designed to allow for the best use of space and main floor living. Upon entering this home you are greeted by an inviting, wide entry and versatile living room. The open great room provides a large space for entertaining and opens to a spacious kitchen with pantry, large island and separate dining space. Guests enjoy convenient access to the half bath which is tucked away for privacy. The separate laundry room and mudroom are located just off the garage. The generous master suite with private bath, two additional bedrooms and full bath complete this beautiful rambler plan.

## Wynwood Avery

SF 3,736  $\mid$  3 Bedrooms  $\mid$  2.5 Bathrooms  $\mid$  2 Car Garage