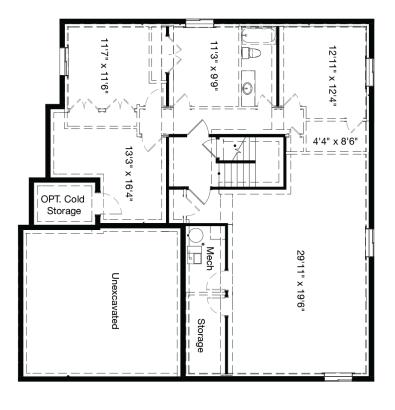

## Wynwood *Avery*

SF 3,736 | 3 Bedrooms | 2.5 Bathrooms | 2 Car Garage

The Avery is designed to allow for the best use of space and main floor living. Upon entering this home you are greeted by an inviting, wide entry and versatile living room. The open great room provides a large space for entertaining and opens to a spacious kitchen with pantry, large island and separate dining space. Guests enjoy convenient access to the half bath which is tucked away for privacy. The separate laundry room and mudroom are located just off the garage. The generous master suite with private bath, two additional bedrooms and full bath complete this beautiful rambler plan.

## Wynwood Avery

SF 3,736  $\mid$  3 Bedrooms  $\mid$  2.5 Bathrooms  $\mid$  2 Car Garage