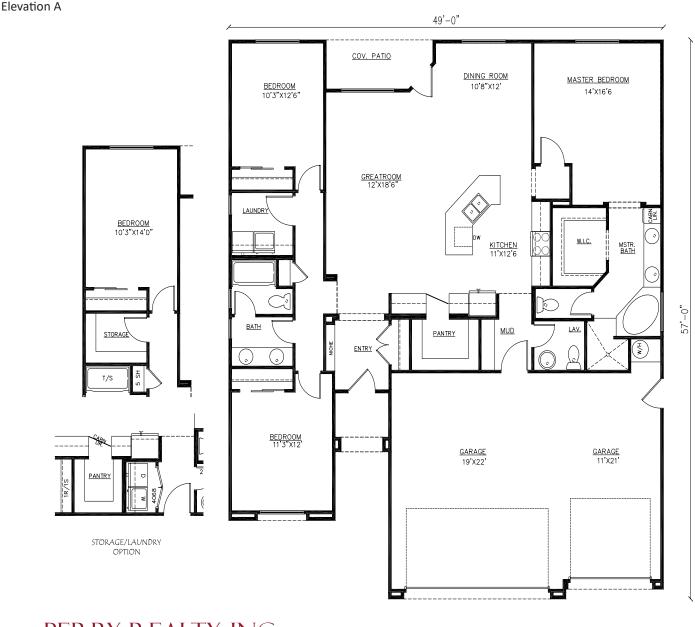

## PRIMROSE

## PLAN FEATURES

- 1,776 Total S.F.
- 3 Bedroom
- 2.5 Bathroom
- 3 Car Garage
- Walk-in Shower
- Covered patio
- Hidden Pantry