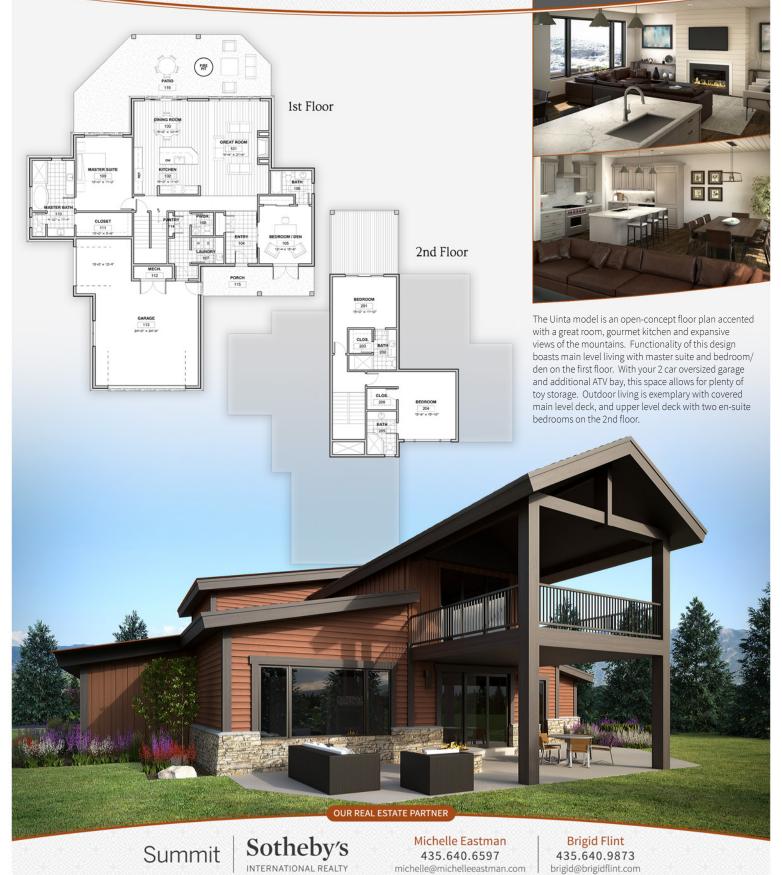

# THORN CREEK The Uinta

- 2,841 Sq. Ft.
- 4 En-suite Bedrooms
- 4.5 Baths
- Main Level Master

brigid@brigidflint.com

michelle@michelleeastman.com

2.5 Car Oversized Garage

# — thorn creek — The Uinta

- 2,841 Sq. Ft.
- 4 En-suite Bedrooms
- 4.5 Baths
- Main Level Master
- 2.5 Car Oversized Garage