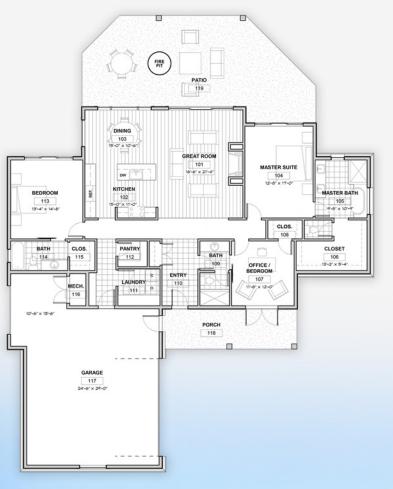

# THORN CREEK The Gateway

- 2,050 Sq. Ft.
- 3 En-suite Bedrooms
- 3 Baths
- Main Level Master
- 2.5 Car Oversized Garage

You asked for it and we delivered a single level floor plan with ample garage space. The Gateway floor plan features an openconcept floor plan and an exceptionally efficient use of space. This home consists of 2,050 square feet of interior living space, 3 en-suite bedrooms, a gourmet kitchen with pantry, 12 foot ceilings through the kitchen and great room, a two and a half car oversized garage with a bonus ATV bay, and significant covered outdoor living area.

# The Gateway

- 2,050 Sq. Ft.
- 3 En-suite Bedrooms
- 3 Baths
- Main Level Master
- 2.5 Car Oversized Garage