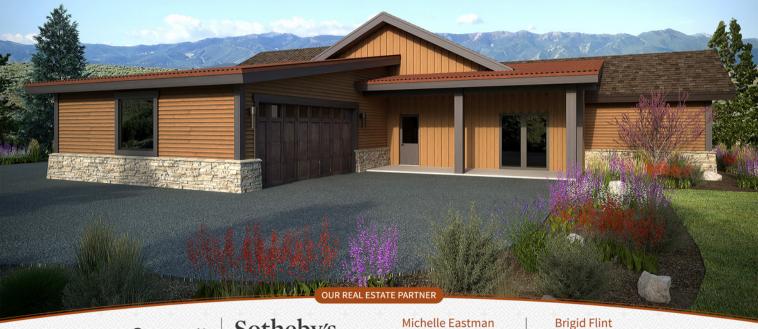

### **Quality Exteriors**

- Grand custom entry door, 42"X 96" alder with oil rubbed bronze hardware
- Covered deck
- · Oversized two or three car attached garage
- Insulated steel garage doors
- · Windsor double pane aluminum exterior clad wood windows throughout
- Stained cedar siding, moriah stone, and steel features
- 40-year atrchitectural shingle with metal accented roof