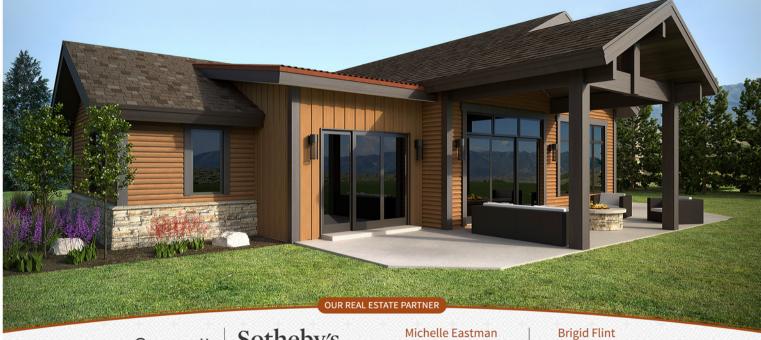

### **Quality Exteriors**

- Grand custom entry door, 42"X 96" alder with oil rubbed bronze hardware
- Covered deck
- · Oversized two or three car attached garage
- Insulated steel garage doors
- · Windsor double pane aluminum exterior clad wood windows throughout
- Stained cedar siding, moriah stone, and steel features
- 40-year atrchitectural shingle with metal accented roof