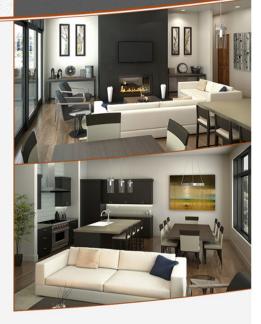

#### **Interiors**

- · Solid alder panel doors
- High quality raised panel alder cabinets
- Medium bronze patina, matte black patina or white bronze door harware
- · Painted or stained baseboards and casings
- Random width 3", 4", & 5" white oak, sanded and stained in great room, dining and kitchen
- Slate floors in entry, powder room and utility room
- Carpet in all bedrooms and closets
- Gas fireplace with stacked stone surround and wood mantle 6' high
- Powder room with brushed nickel, oil-rubbed bronze, or matte black bath fixtures
- Spacious, 9' ceilings
- 12' ceilings in kitchen and great room
- · Square bead with smooth wall
- · Laundry / mud room with built-in cabinetry

#### Kitchen

- Quartz countertops
- Textured flat panel slab doors or wood shaker style cabinetry
- Thermador stainless appliances, including gas range, paneled wood refrigerator, paneled dishwasher and microwave
- · Stainless, oil rubbed bronze, or matte black kitchen fixtures
- Random plank, white oak sanded floors
- Subway tile backsplash, matte or glossy finish