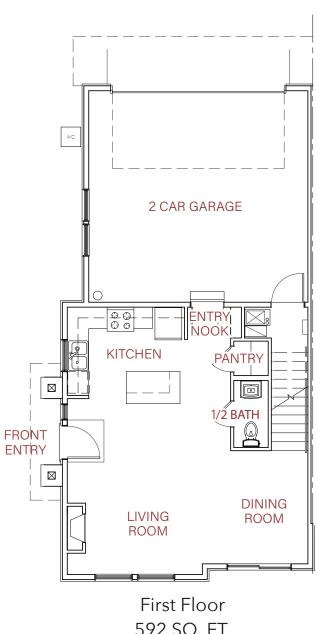

## LEVEL 1 & 2 | Summit Floorplans

©2019 Engel & Völkers. All rights reserved. Each brokerage independently owned and operated. Engel & Völkers and its independent License Partners are Equal Opportunity Employers and fully support the principals of the Fair Housing Act. All information provided is deemed reliable but is not guaranteed and should be independently verified. If your property is currently represented by a real estate broker, this is not an attempt to solicit your listing. All renderings are conceptual only and subject to change. Amenities shown in renderings are proposed. The developer reserves the right to make any modifications and changes as deemed necessary. Dimensions, sizes, specifications, furnishings, layouts, and materials are approximate only and subject to change without notice. Window sizes, layouts, configurations and ceiling heights may vary from home to home. Prices are subject to change without notice.

592 SQ. FT.

1034 SQ. FT.