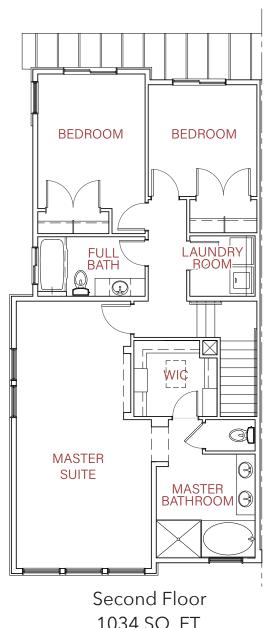

## LEVEL 1 & 2 | Summit Floorplans

©2019 Engel & Völkers. All rights reserved. Each brokerage independently owned and operated. Engel & Völkers and its independent License Partners are Equal Opportunity Employers and fully support the principals of the Fair Housing Act. All information provided is deemed reliable but is not guaranteed and should be independently verified. If your property is currently represented by a real estate broker, this is not an attempt to solicit your listing. All renderings are conceptual only and subject to change. Amenities shown in renderings are proposed. The developer reserves the right to make any modifications and changes as deemed necessary. Dimensions, sizes, specifications, furnishings, layouts, and materials are approximate only and subject to change without notice. Window sizes, layouts, configurations and ceiling heights may vary from home to home. Prices are subject to change without notice.

592 SQ. FT.

1034 SQ. FT.