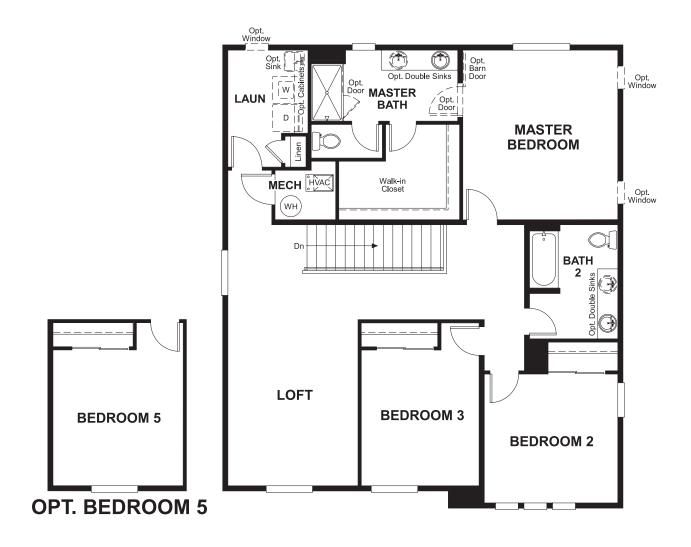

## **ABOUT THE PEARL**

The Pearl plan offers two stories of thoughtful living space. A spacious kitchen provides a panoramic view of the main floor—overlooking an elegant dining room and a large great room. You'll also enjoy a convenient powder room and private study located by the entryway. Upstairs, an open loft features access to a laundry room and three bedrooms, including a lavish master suite with a roomy walk-in closet and attached bath. Options include bedrooms in lieu of the loft and study.

SECOND FLOOR MAIN FLOOR

Floor plans and renderings are conceptual drawings and may vary from actual plans and homes as built. Options and features may not be available on all homes and are subject to change without notice. Actual homes may vary from photos and/or drawings which show upgraded landscaping and may not represent the lowest-priced homes in the community. Features may include optional upgrades and may not be available on all homes. Square footage numbers are approximate and are subject to change without notice. Prices, specifications and availability subject to change without notice. ©2018 Richmond American Homes, Richmond American Homes of Utah, Inc. (866-400-4131). 8/14/2018