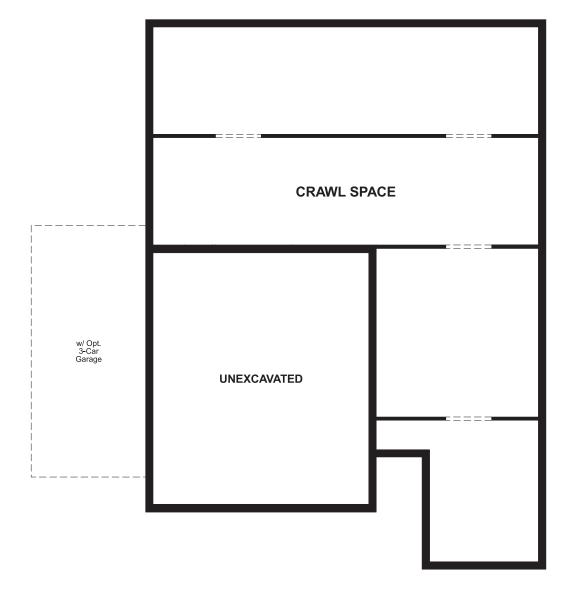

## THE PEARL

Approx. 2,420 sq. ft. | 2 stories | 3-5 bedrooms | 2- to 3-car garage | Plan #U913

**CRAWL SPACE** 

ELEVATION E

SECOND FLOOR MAIN FLOOR

Floor plans and renderings are conceptual drawings and may vary from actual plans and homes as built. Options and features may not be available on all homes and are subject to change without notice. Actual homes may vary from photos and/or drawings which show upgraded landscaping and may not represent the lowest-priced homes in the community. Features may include optional upgrades and may not be available on all homes. Square footage numbers are approximate and are subject to change without notice. Prices, specifications and availability subject to change without notice. ©2018 Richmond American Homes, Richmond American Homes of Utah, Inc. (866-400-4131). 8/14/2018