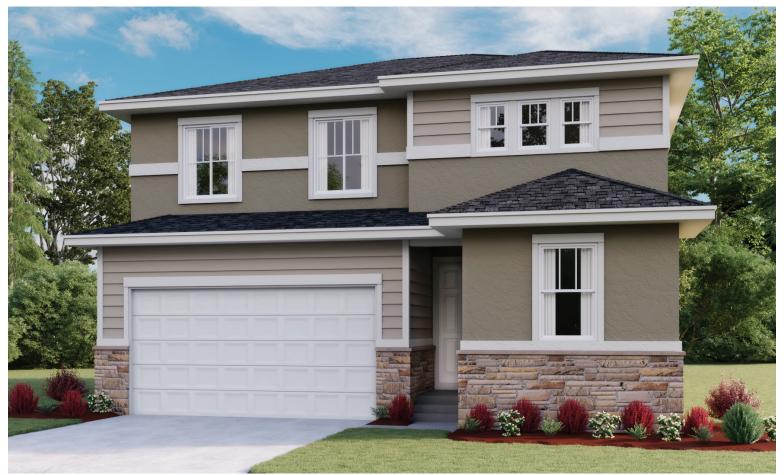

## THE PEARL

Approx. 2,420 sq. ft. | 2 stories | 3-5 bedrooms | 2- to 3-car garage | Plan #U913

**CRAWL SPACE** 

ELEVATION E

ELEVATION A

ELEVATION B

ELEVATION C

ELEVATION D

Floor plans and renderings are conceptual drawings and may vary from actual plans and homes as built. Options and features may not be available on all homes and are subject to change without notice. Actual homes may vary from photos and/or drawings which show upgraded landscaping and may not represent the lowest-priced homes in the community. Features may include optional upgrades and may not be available on all homes. Square footage numbers are approximate and are subject to change without notice. Prices, specifications and availability subject to change without notice. ©2018 Richmond American Homes of Utah, Inc. (866-400-4131). 8/14/2018