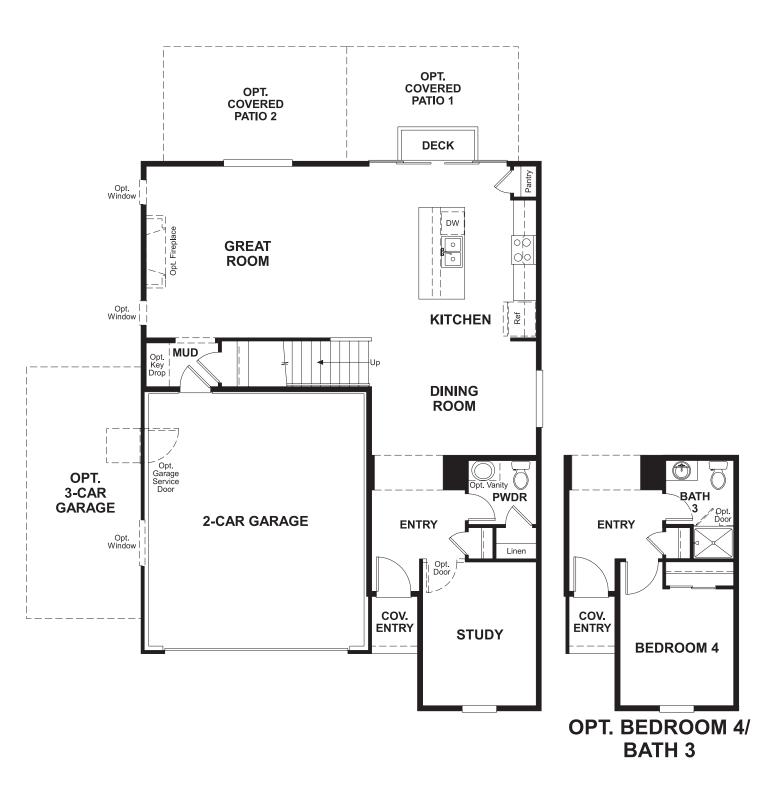

## **ABOUT THE PEARL**

The Pearl plan offers two stories of thoughtful living space. A spacious kitchen provides a panoramic view of the main floor—overlooking an elegant dining room and a large great room. You'll also enjoy a convenient powder room and private study located by the entryway. Upstairs, an open loft features access to a laundry room and three bedrooms, including a lavish master suite with a roomy walk-in closet and attached bath. Options include bedrooms in lieu of the loft and study.

SECOND FLOOR MAIN FLOOR

Floor plans and renderings are conceptual drawings and may vary from actual plans and homes as built. Options and features may not be available on all homes and are subject to change without notice. Actual homes may vary from photos and/or drawings which show upgraded landscaping and may not represent the lowest-priced homes in the community. Features may include optional upgrades and may not be available on all homes. Square footage numbers are approximate and are subject to change without notice. Prices, specifications and availability subject to change without notice. ©2018 Richmond American Homes, Richmond American Homes of Utah, Inc. (866-400-4131). 8/14/2018