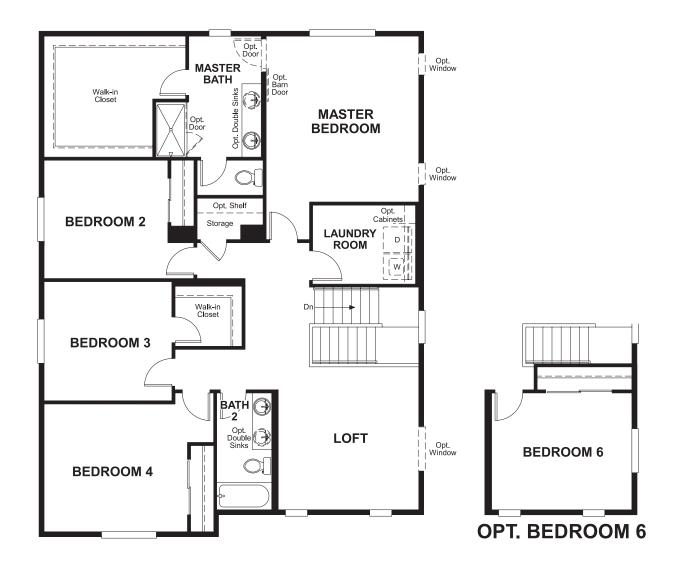

## ABOUT THE MOONSTONE

Spacious and accommodating, the two-story Moonstone plan features an open-concept main floor and four charming bedrooms upstairs. Just off the entryway, you'll find a secluded study with a nearby powder room. Toward the back of the home, a great room flows into an inviting kitchen with a center island and adjacent dining room. Upstairs, a loft offers a versatile common area, and a sprawling master suite includes an attached bath and walk-in closet. If desired, opt for additional bedrooms in lieu of the study or loft.