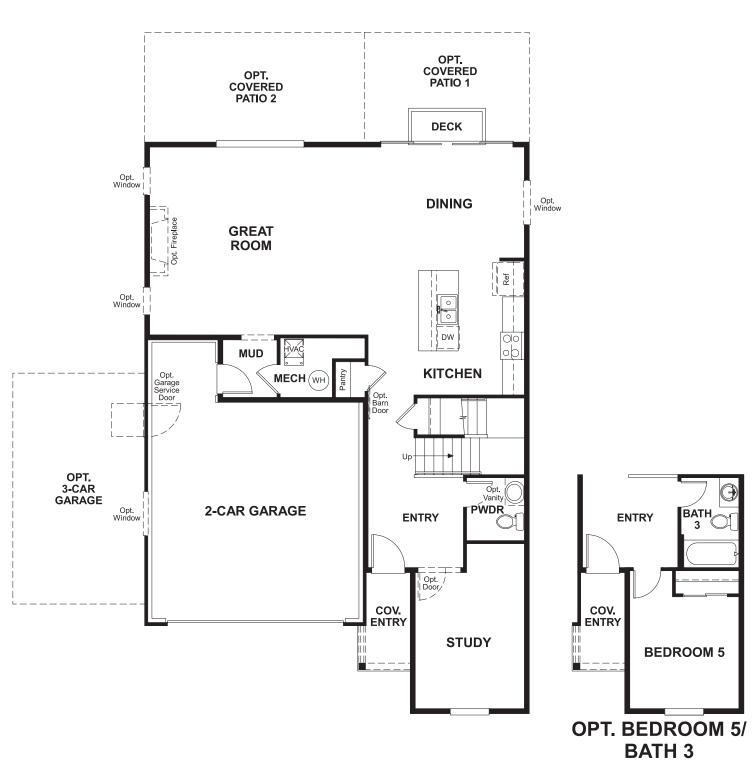

## ABOUT THE MOONSTONE

Spacious and accommodating, the two-story Moonstone plan features an open-concept main floor and four charming bedrooms upstairs. Just off the entryway, you'll find a secluded study with a nearby powder room. Toward the back of the home, a great room flows into an inviting kitchen with a center island and adjacent dining room. Upstairs, a loft offers a versatile common area, and a sprawling master suite includes an attached bath and walk-in closet. If desired, opt for additional bedrooms in lieu of the study or loft.

ELEVATION J

MAIN FLOOR SECOND FLOOR

Floor plans and renderings are conceptual drawings and may vary from actual plans and homes as built. Options and features may not be available on all homes and are subject to change without notice. Actual homes may vary from photos and/or drawings which show upgraded landscaping and may not represent the lowest-priced homes in the community. Features may include optional upgrades and may not be available on all homes. Square footage numbers are approximate and are subject to change without notice. Prices, specifications and availability subject to change without notice. ©2019 Richmond American Homes, Richmond American Homes of Utah, Inc. (866-400-4131). 1/11/2019