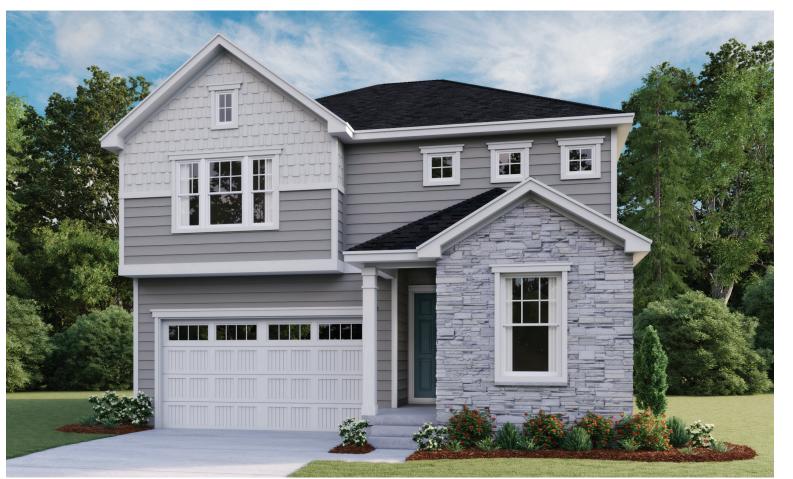

L SPACE** 



## COMMUNITY LOCATION:

Wildflower | 1972 North Elderberry Drive | Saratoga Springs, UT 84045 | 801.207.9973



Floor plans and renderings are conceptual drawings and may vary from actual plans and homes as built. Options and features may not be available on all homes and are subject to change without notice. Actual homes may vary from photos and/or drawings which show upgraded landscaping and may not represent the lowest-priced homes in the community. Features may include optional upgrades and may not be available on all homes. Square footage numbers are approximate and are subject to change without notice. Prices, specifications and availability subject to change without notice. ©2019 Richmond American Homes, Richmond American Homes of Utah, Inc. (866-400-4131). 1/11/2019



ELEVATION K

ELEVATION H

## ABOUT THE MOONSTONE

Spacious and accommodating, the two-story Moonstone plan features an open-concept main floor and four charming bedrooms upstairs. Just off the entryway, you'll find a secluded study with a nearby powder room. Toward the back of the home, a great room flows into an inviting kitchen with a center island and adjacent dining room. Upstairs, a loft offers a versatile common area, and a sprawling master suite includes an attached bath and walk-in closet. If desired, opt for additional bedrooms in lieu of the study or loft.





ELEVATION J

MAIN FLOOR SECOND FLOOR





Floor plans and renderings are conceptual drawings and may vary from actual plans and homes as built. Options and features may not be available on all homes and are subject to ch