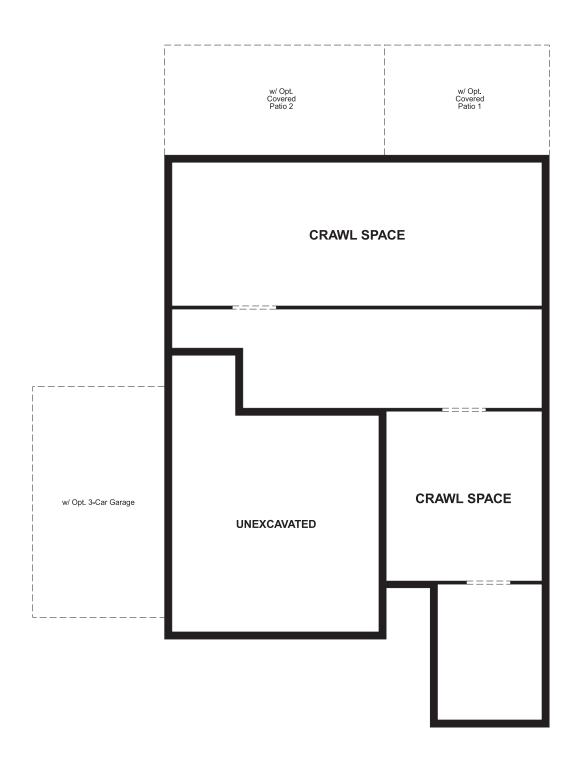

Approx. 2,660 sq. ft. | 2 stories | 4-6 bedrooms | 2- to 3-car garage | Plan #U914

**CRAWL SPACE** 