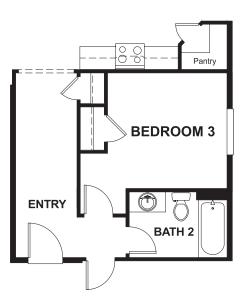

## **ABOUT THE AMETHYST**

The ranch-style Amethyst floor plan opens with a bedroom, a bathroom and a private study that can be optioned as an additional bedroom. The foyer leads to an open layout with a dining area, a kitchen with a center island, and a great room with an optional fireplace. The laundry is adjacent to the spacious master suite, which showcases a walk-in closet and private bathroom. Make this home your own by adding a covered patio or a 3-car garage!

MAIN FLOOR MAIN FLOOR OPTIONS

**OPT. BEDROOM 3** 

Floor plans and renderings are conceptual drawings and may vary from actual plans and homes as built. Options and features may not be available on all homes and are subject to change without notice. Actual homes may vary from photos and/or drawings which show upgraded landscaping and may not represent the lowest-priced homes in the community. Features may include optional upgrades and may not be available on all homes. Square footage numbers are approximate and are subject to change without notice. Prices, specifications and availability subject to change without notice. ©2018 Richmond American Homes, Richmond American Homes of Utah, Inc. (866-400-4131). 4/17/2018