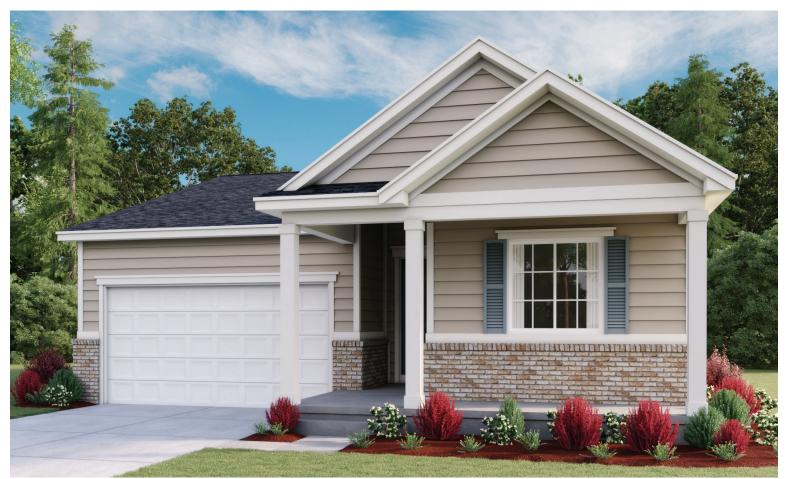

## THE AMETHYST

Approx. 1,420 sq. ft. | 1 story | 2-3 bedrooms | 2- to 3-car garage | Plan #U901

ELEVATION H

ELEVATION B ELEVATION C

ELEVATION A

nd American Homes

ELEVATION D

ELEVATION E

ELEVATION F

ELEVATION G

QUAL HOUSENG