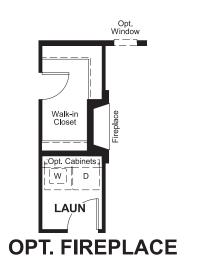

## **ABOUT THE AMETHYST**

The ranch-style Amethyst floor plan opens with a bedroom, a bathroom and a private study that can be optioned as an additional bedroom. The foyer leads to an open layout with a dining area, a kitchen with a center island, and a great room with an optional fireplace. The laundry is adjacent to the spacious master suite, which showcases a walk-in closet and private bathroom. Make this home your own by adding a covered patio or a 3-car garage!

MAIN FLOOR MAIN FLOOR OPTIONS

**OPT. BEDROOM 3** 

Floor plans and renderings are conceptual drawings and may vary from actual plans and homes as built. Options and features may not be available on all homes and are subject to change without notice. Actual homes may vary from photos and/or drawings which show upgraded landscaping and may not represent the lowest-priced homes in the community. Features may include optional upgrades and may not be available on all homes. Square footage numbers are approximate and are subject to change without notice. Prices, specifications and availability subject to change without notice. ©2018 Richmond American Homes, Richmond American Homes of Utah, Inc. (866-400-4131). 4/17/2018