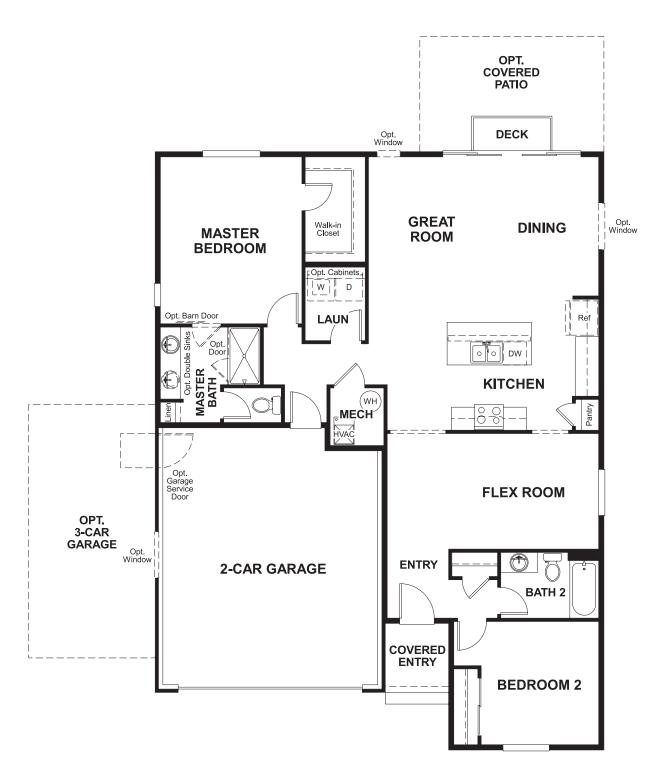

## THE AMETHYST

Approx. 1,420 sq. ft. | 1 story | 2-3 bedrooms | 2- to 3-car garage | Plan #U901

ELEVATION H

## **ABOUT THE AMETHYST**

The ranch-style Amethyst floor plan opens with a bedroom, a bathroom and a private study that can be optioned as an additional bedroom. The foyer leads to an open layout with a dining area, a kitchen with a center island, and a great room with an optional fireplace. The laundry is adjacent to the spacious master suite, which showcases a walk-in closet and private bathroom. Make this home your own by adding a covered patio or a 3-car garage!

MAIN FLOOR MAIN FLOOR OPTIONS

**OPT. BEDROOM 3** 

Floor plans and renderings are conceptual drawings and may vary from actual plans and homes as built. Options and features may not be available on all homes and are subject to change without notice. Actual homes may vary from photos and/or drawings which show upgraded landscaping and may not represent the lowest-priced homes in the community. Features may include optional upgrades and may not be available on all homes. Square footage numbers are approximate and are subject to change without notice. Prices, specifications and availability subject to change without notice. ©2018 Richmond American Homes, Richmond American Homes of Utah, Inc. (866-400-4131). 4/17/2018