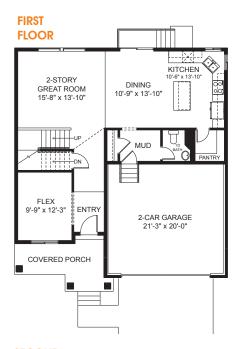

# Kate

| First Floor    | 1,012 sq.ft. | Bedrooms         | 4      |
|----------------|--------------|------------------|--------|
| Second Floor   | 1,073 sq.ft. | (Total Possible) | (6)    |
| Basement       | 1,020 sq.ft. | Bathrooms        | 2.5    |
| Total Sq. Ft.  | 3,105 sq.ft. | (Total Possible) | (3.5)  |
| Total Finished | 2,085 sq.ft. | Width            | 38'-0" |
|                |              | Depth            | 43′-5″ |