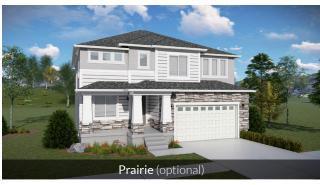

# Kate

| First Floor    | 1,012 sq.ft. | Bedrooms         | 4      |
|----------------|--------------|------------------|--------|
| Second Floor   | 1,073 sq.ft. | (Total Possible) | (6)    |
| Basement       | 1,020 sq.ft. | Bathrooms        | 2.5    |
| Total Sq. Ft.  | 3,105 sq.ft. | (Total Possible) | (3.5)  |
| Total Finished | 2,085 sq.ft. | Width            | 38'-0" |
|                |              | Depth            | 43′-5″ |