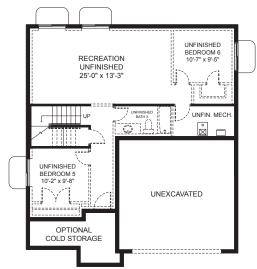

### **BASEMENT**

# Kate

| First Floor    | 1,012 sq.ft. | Bedrooms         | 4      |
|----------------|--------------|------------------|--------|
| Second Floor   | 1,073 sq.ft. | (Total Possible) | (6)    |
| Basement       | 1,020 sq.ft. | Bathrooms        | 2.5    |
| Total Sq. Ft.  | 3,105 sq.ft. | (Total Possible) | (3.5)  |
| Total Finished | 2,085 sq.ft. | Width            | 38'-0" |
|                |              | Depth            | 43′-5″ |