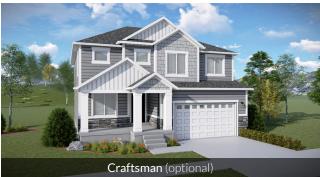

# Kate

| First Floor    | 1,012 sq.ft. | Bedrooms         | 4      |
|----------------|--------------|------------------|--------|
| Second Floor   | 1,073 sq.ft. | (Total Possible) | (6)    |
| Basement       | 1,020 sq.ft. | Bathrooms        | 2.5    |
| Total Sq. Ft.  | 3,105 sq.ft. | (Total Possible) | (3.5)  |
| Total Finished | 2,085 sq.ft. | Width            | 38'-0" |
|                |              | Depth            | 43′-5″ |