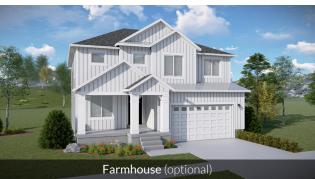

# Kate

| First Floor    | 1,012 sq.ft. | Bedrooms         | 4      |
|----------------|--------------|------------------|--------|
| Second Floor   | 1,073 sq.ft. | (Total Possible) | (6)    |
| Basement       | 1,020 sq.ft. | Bathrooms        | 2.5    |
| Total Sq. Ft.  | 3,105 sq.ft. | (Total Possible) | (3.5)  |
| Total Finished | 2,085 sq.ft. | Width            | 38'-0" |
|                |              | Depth            | 43′-5″ |