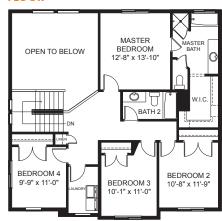

#### SECOND FLOOR

# Kate

| First Floor    | 1,012 sq.ft. | Bedrooms         | 4      |
|----------------|--------------|------------------|--------|
| Second Floor   | 1,073 sq.ft. | (Total Possible) | (6)    |
| Basement       | 1,020 sq.ft. | Bathrooms        | 2.5    |
| Total Sq. Ft.  | 3,105 sq.ft. | (Total Possible) | (3.5)  |
| Total Finished | 2,085 sq.ft. | Width            | 38'-0" |
|                |              | Depth            | 43′-5″ |