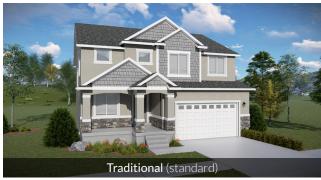

# Kate

| First Floor    | 1,012 sq.ft. | Bedrooms         | 4      |
|----------------|--------------|------------------|--------|
| Second Floor   | 1,073 sq.ft. | (Total Possible) | (6)    |
| Basement       | 1,020 sq.ft. | Bathrooms        | 2.5    |
| Total Sq. Ft.  | 3,105 sq.ft. | (Total Possible) | (3.5)  |
| Total Finished | 2,085 sq.ft. | Width            | 38'-0" |
|                |              | Depth            | 43′-5″ |