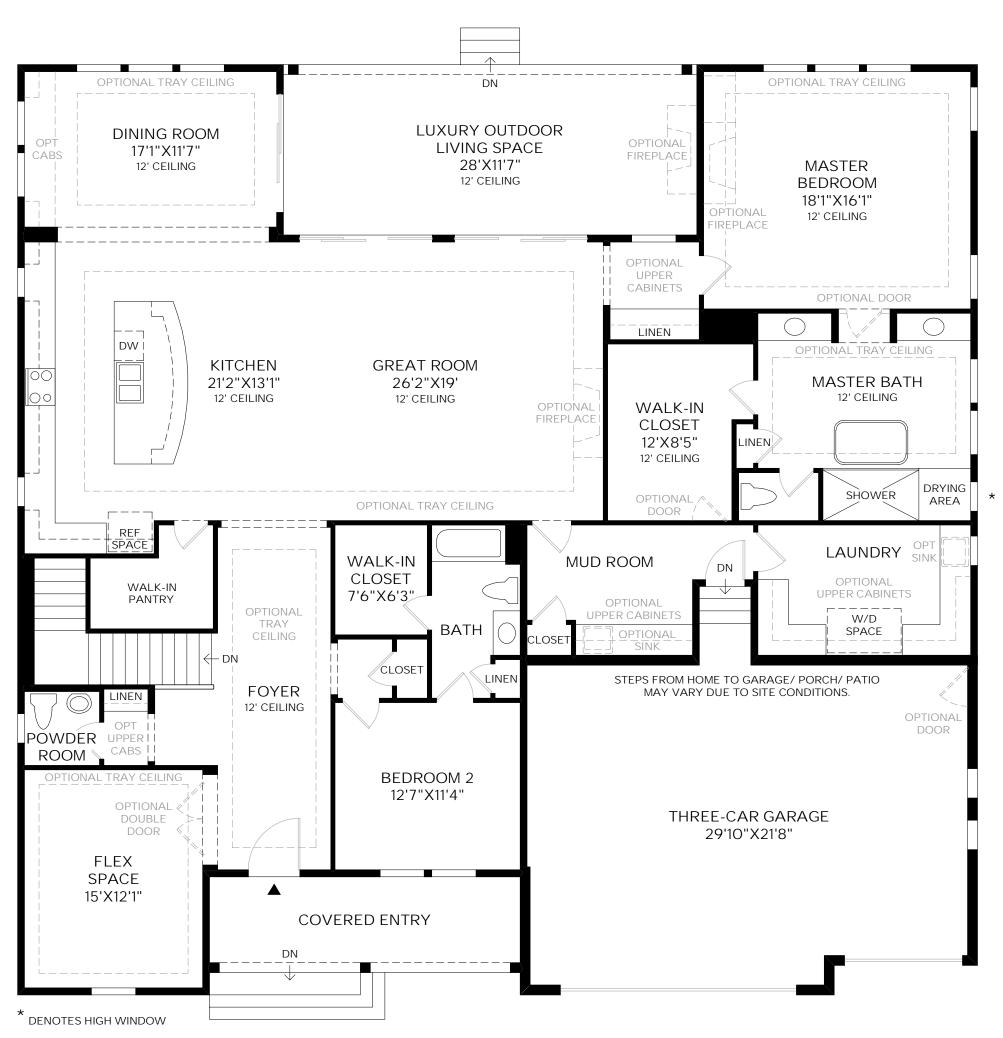

Floor Plan
10' CEILING HEIGHT

## Square Footage

| Livable  | 2894 sf |
|----------|---------|
| Basement | 2124 sf |
| TOTAL    | 5018 sf |

Photographs, renderings, and floor plans are for representational purposes only and may not reflect the exact features or dimensions of your home. All dimensions are subject to field variations. Some design features and options shown may not be offered in your community. All options to be included in your home must be specified in an Exhibit B to the Agreement of Sale. All Toll Brothers floor plans and designs are copyrighted. All rights reserved and strictly enforced. This is not an offering where prohibited by law. Please consult our sales representative for details.