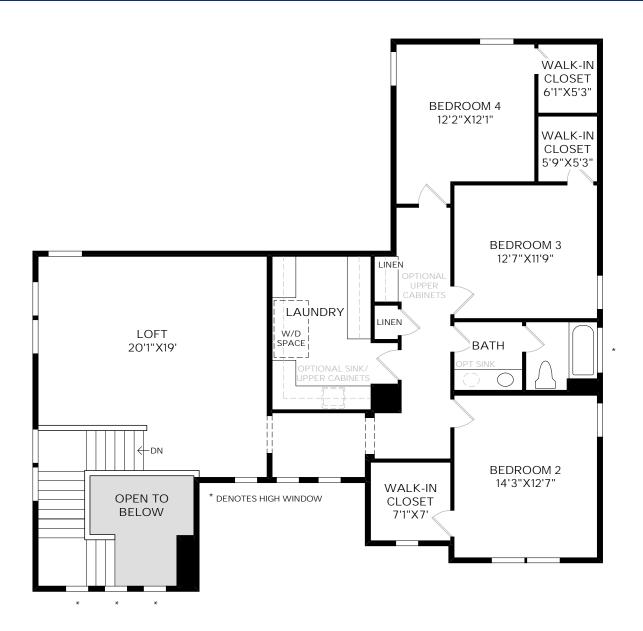

## Second Floor 9' CEILING HEIGHT

DRAFT

Square Footage Livable

3200 sf Basement 1254 sf TOTAL 4454 sf

Photographs, renderings, and floor plans are for representational purposes only and may not reflect the exact features or dimensions of your home. All dimensions are subject to field variations. Some design features and options shown may not be offered in your community. All options to be included in your home must be specified in an Exhibit B to the Agreement of Sale. All Toll Brothers floor plans and designs are copyrighted. All rights reserved and strictly enforced. This is not an offering where prohibited by law. Please consult our sales representative for details.