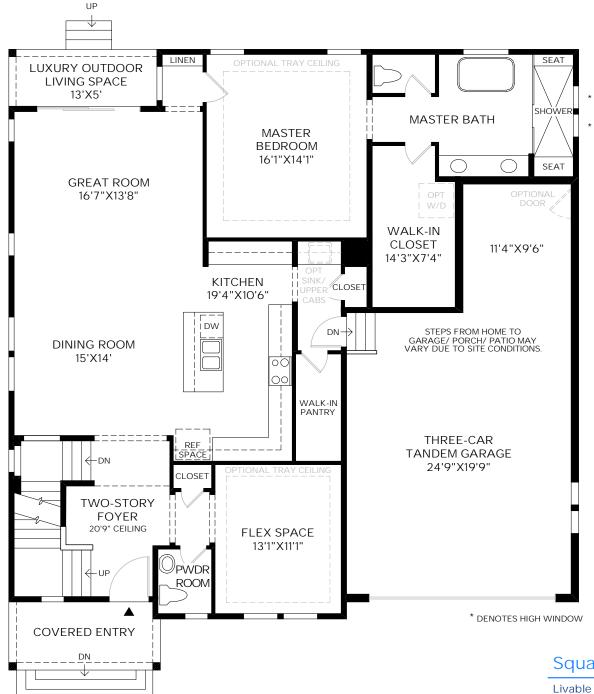

## Second Floor 9' CEILING HEIGHT



DRAFT

Square Footage Livable

3200 sf Basement 1254 sf TOTAL 4454 sf

Photographs, renderings, and floor plans are for representational purposes only and may not reflect the exact features or dimensions of your home. All dimensions are subject to field variations. Some design features and options shown may not be offered in your community. All options to be included in your home must be specified in an Exhibit B to the Agreement of Sale. All Toll Brothers floor plans and designs are copyrighted. All rights reserved and strictly enforced. This is not an offering where prohibited by law. Please consult our sales representative for details.

First Floor