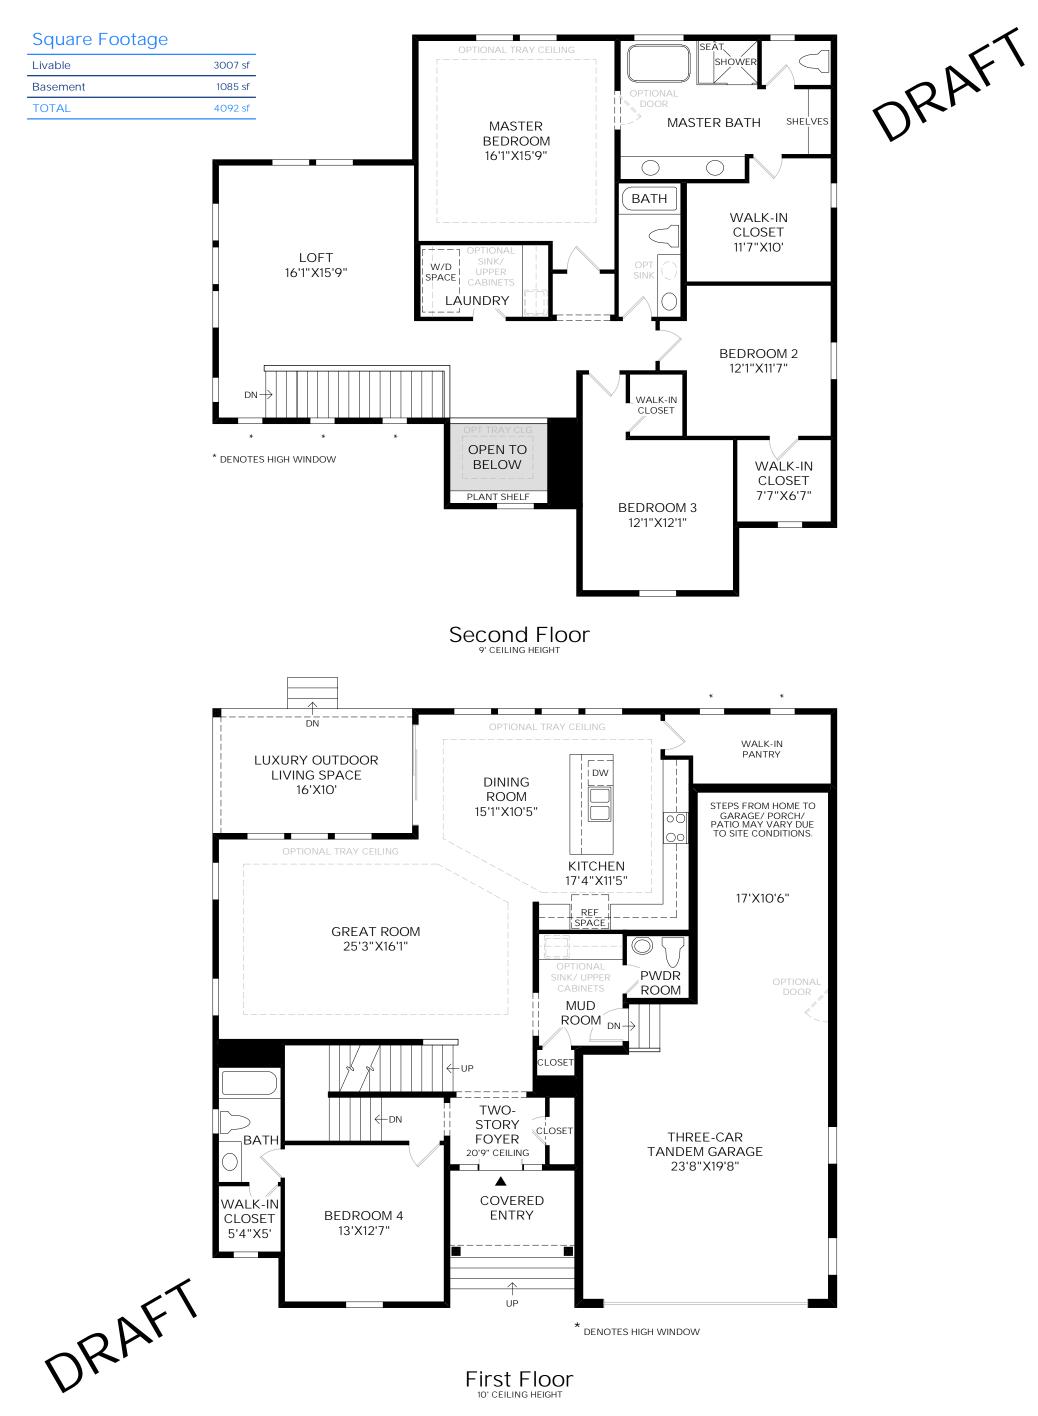

## THE PORTER FARMHOUSE EXTERIOR DESIGN

Photographs, renderings, and floor plans are for representational purposes only and may not reflect the exact features or dimensions of your home. All dimensions are subject to field variations. Some design features and options shown may not be offered in your community. All options to be included in your home must be specified in an Exhibit B to the Agreement of Sale. All Toll Brothers floor plans and designs are copyrighted. All rights reserved and strictly enforced. This is not an offering where prohibited by law. Please consult our sales representative for details.