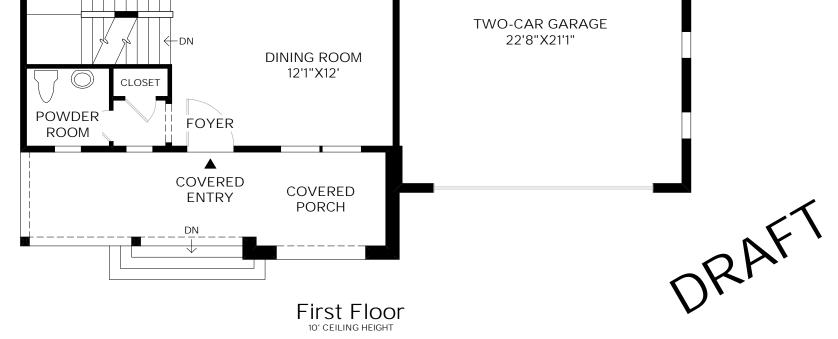

THE GOODWIN FARMHOUSE EXTERIOR DESIGN

3 to 4 Bedrooms | 2½ to 3½ Baths | 2-Car Garage

DOOR

## Square Footage Livable 1946 sf

| Elvable           | 1740 31 |
|-------------------|---------|
| Finished Basement | 970 sf  |
| TOTAL             | 2916 sf |
|                   |         |

Photographs, renderings, and floor plans are for representational purposes only and may not reflect the exact features or dimensions of your home. All dimensions are subject to field variations. Some design features and options shown may not be offered in your community. All options to be included in your home must be specified in an Exhibit B to the Agreement of Sale. All Toll Brothers floor plans and designs are copyrighted. All rights reserved and strictly enforced. This is not an offering where prohibited by law. Please consult our sales representative for details.