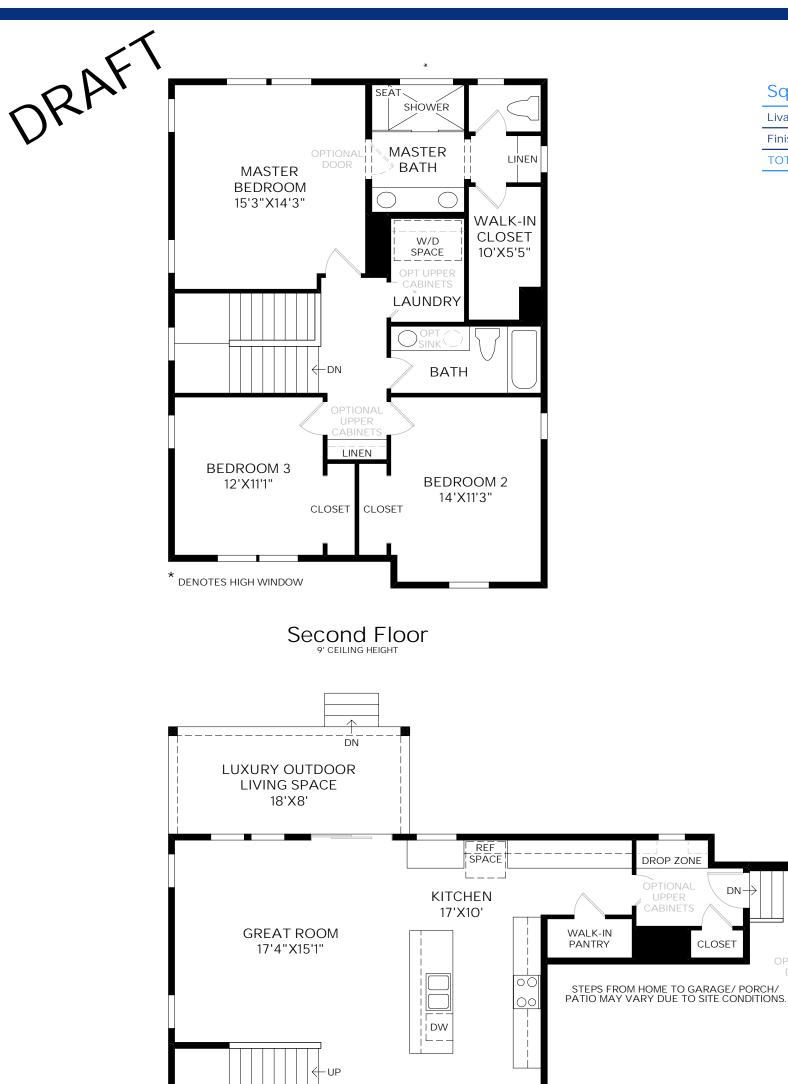

THE GOODWIN FARMHOUSE EXTERIOR DESIGN

3 to 4 Bedrooms | 2½ to 3½ Baths | 2-Car Garage

DOOR

## Square Footage Livable 1946 sf

| Elvable           | 1740 31 |
|-------------------|---------|
| Finished Basement | 970 sf  |
| TOTAL             | 2916 sf |
|                   |         |

Photographs, renderings, and floor plans are for representational purposes only and may not reflect the exact features or dimensions of your home. All dimensions are subject to field variations. Some design features and options shown may not be offered in your community. All options to be included in your home must be specified in an Exhibit B to the Agreement of Sale. All Toll Brothers floor plans and designs are copyrighted. All rights reserved and strictly enforced. This is not an offering where prohibited by law. Please consult our sales representative for details.