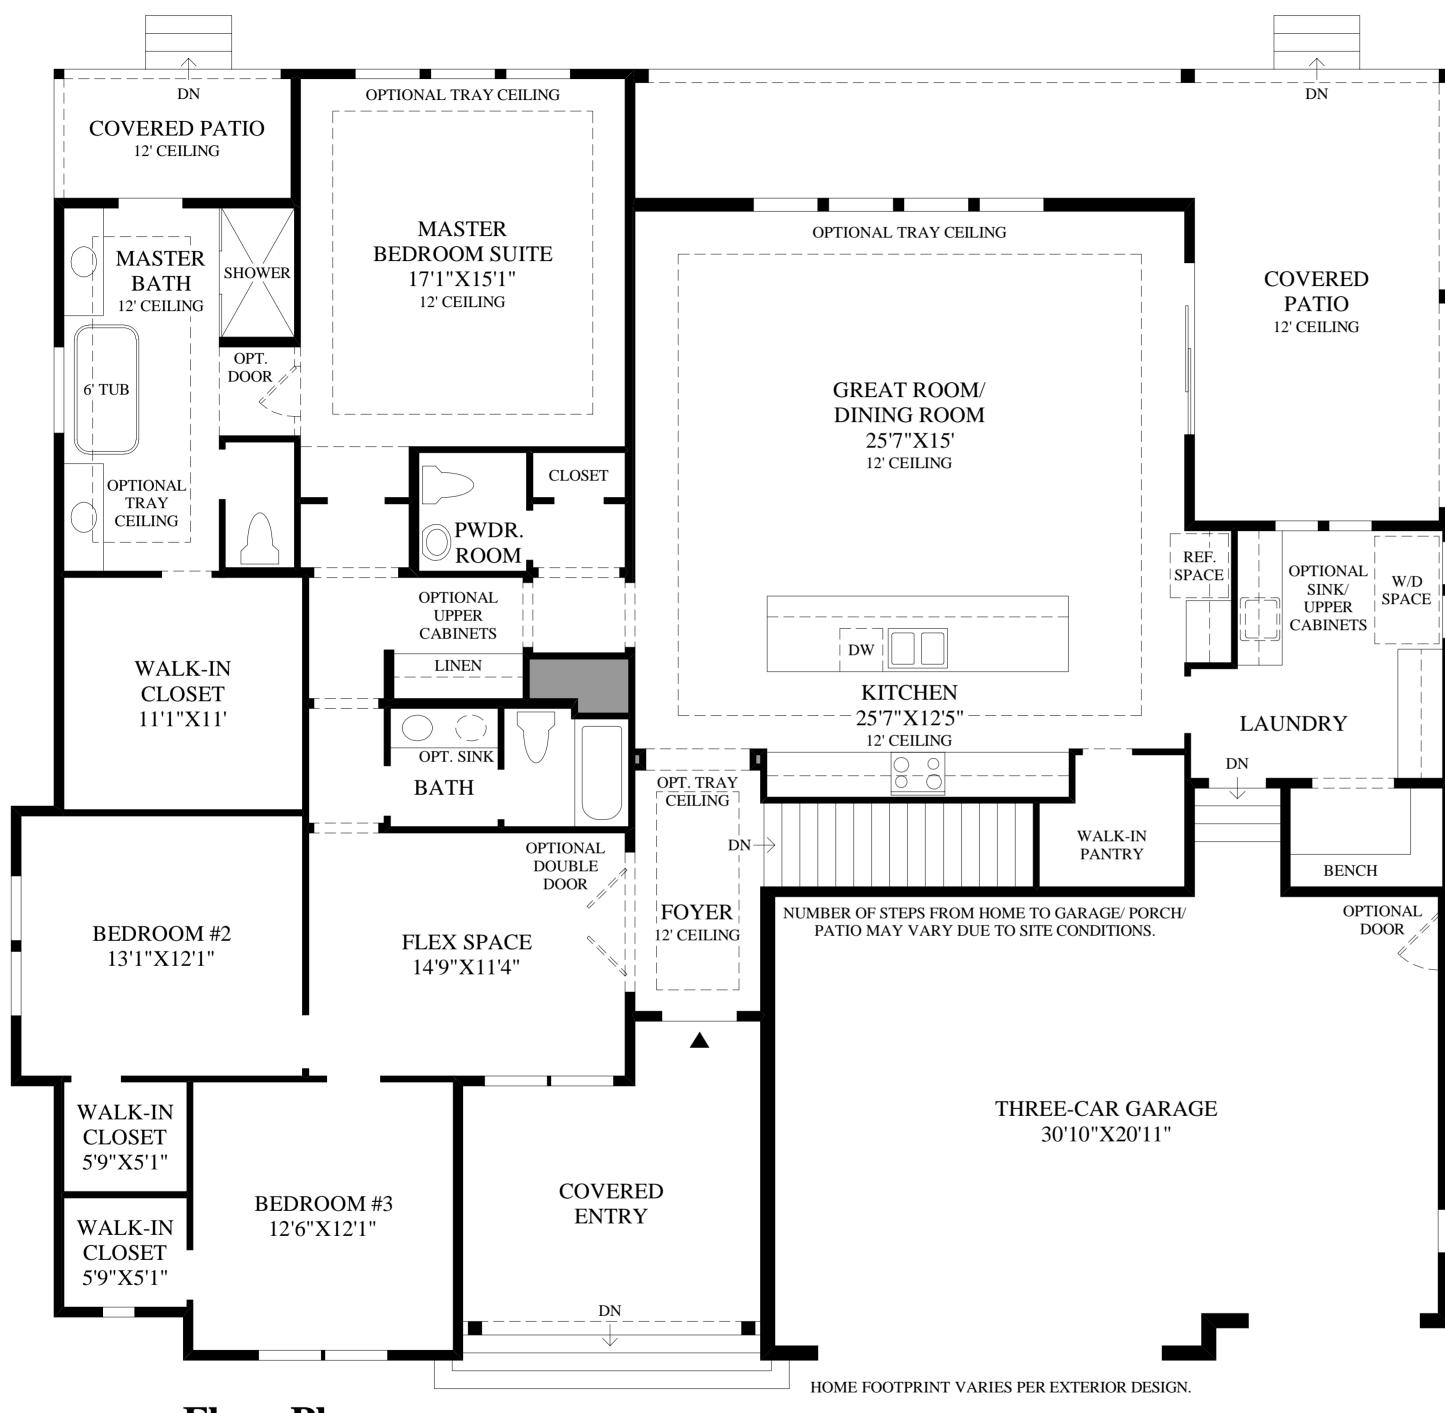

## THE EVANS HIGHLIGHTS

- A generous covered entry welcomes you upon arrival to this wonderful openconcept home, which boasts 10' ceilings throughout.
- Elevated ceiling heights in the main living areas in conjunction with a radiant window display help to create the visually stunning main living areas.
- This stylish kitchen offers an elongated center island that incorporates a breakfast bar for informal dining, a walk-in pantry, and ample counter space.
- Completing the master bedroom suite is an elevated ceiling height, a private covered patio, a large walk-in closet, and a spa-like master bath.
- Additional highlights include a versatile flex space, a convenient powder room, an accommodating laundry room with a built-in bench, and an expansive rear covered patio that wraps around the rear of the home.