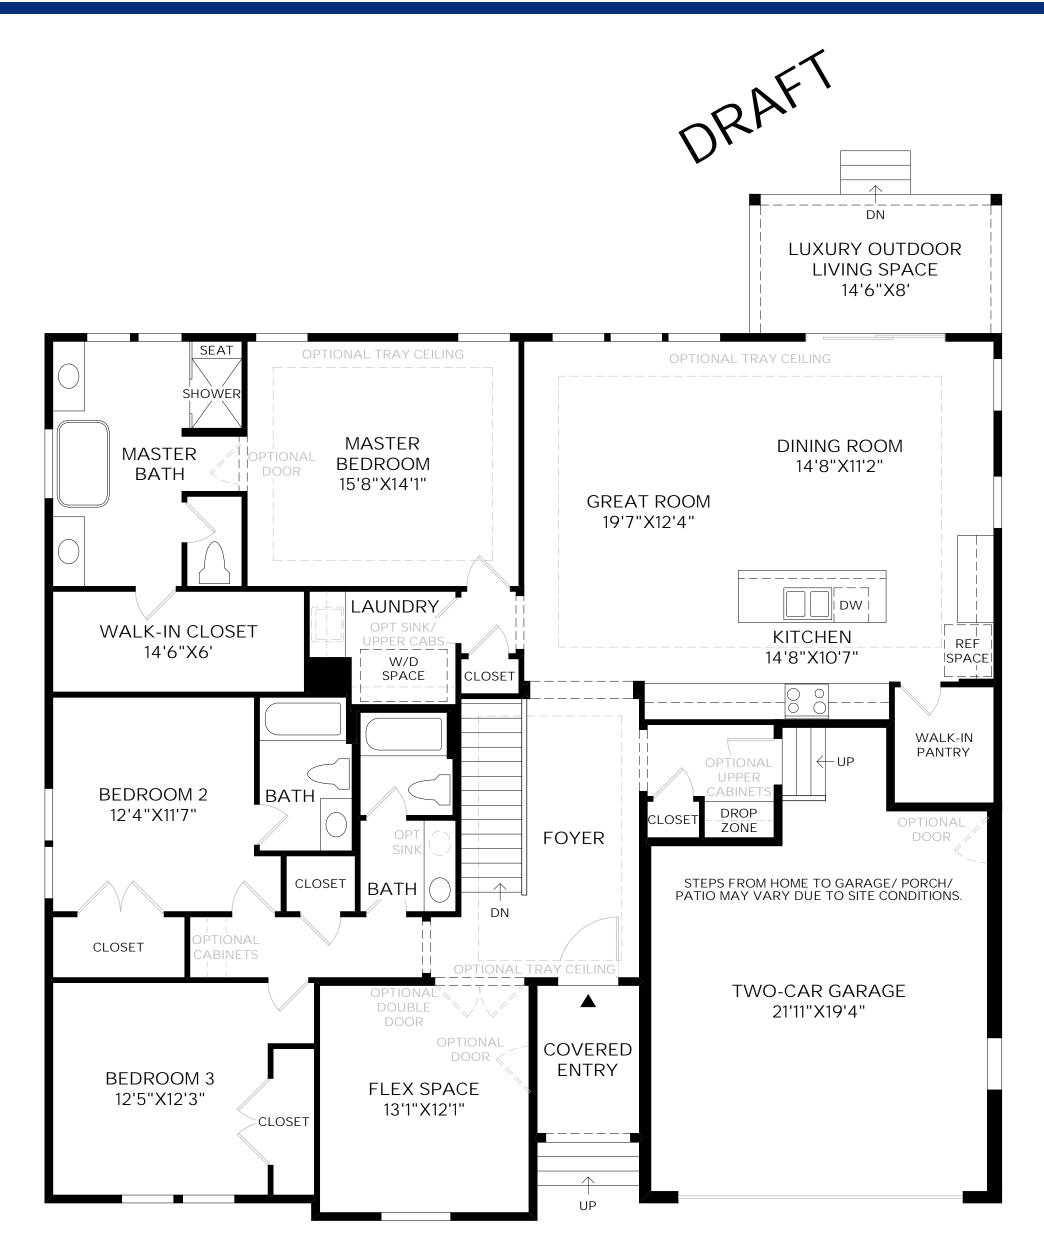

Floor Plan

DRAFT

## **Square Footage**

| Livable           | 2211 sf |
|-------------------|---------|
| Finished Basement | 1542 sf |
| TOTAL             | 3753 sf |

Photographs, renderings, and floor plans are for representational purposes only and may not reflect the exact features or dimensions of your home. All dimensions are subject to field variations. Some design features and options shown may not be offered in your community. All options to be included in your home must be specified in an Exhibit B to the Agreement of Sale. All Toll Brothers floor plans and designs are copyrighted. All rights reserved and strictly enforced. This is not an offering where prohibited by law. Please consult our sales representative for details.