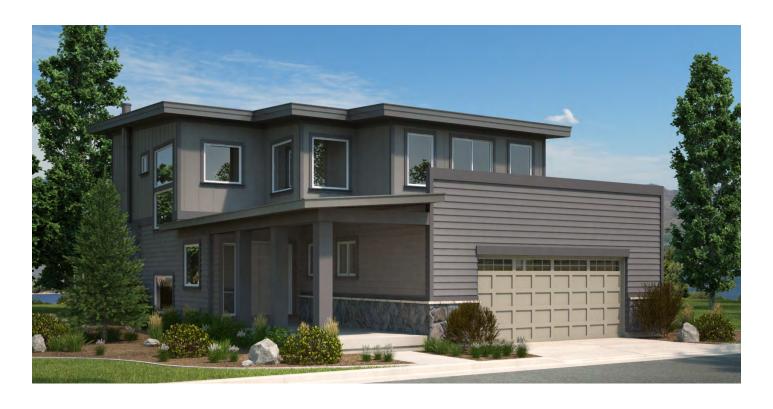

### The Powell

#### **BASE HOME**

3,669 Total sq. ft.

2,517 Finished sq. ft.

3 Bedrooms

3.5 Bathrooms

2-Car garage

Fireplace in great room

2 Partially covered decks

#### **BASEMENT**

1,152 sq. ft., 1 bedroom, 1 bathroom, family room with fireplace, lockout storage room Edgewater is a visionary lakefront community on the south bank of Pineview Reservoir, featuring stunning single-family homes and townhomes that complement the mountain scenery. In addition to an attractive mountain architecture, the homes feature expansive windows, spacious kitchens, main-floor master suites, fireplace lounges, and two-car garages. Community amenities include gated entrances, a pool, beach access and owner storage facilities. Edgewater is just minutes from downtown Ogden and Snowbasin Ski Resort, and plans call for the development of nearby commercial establishments.