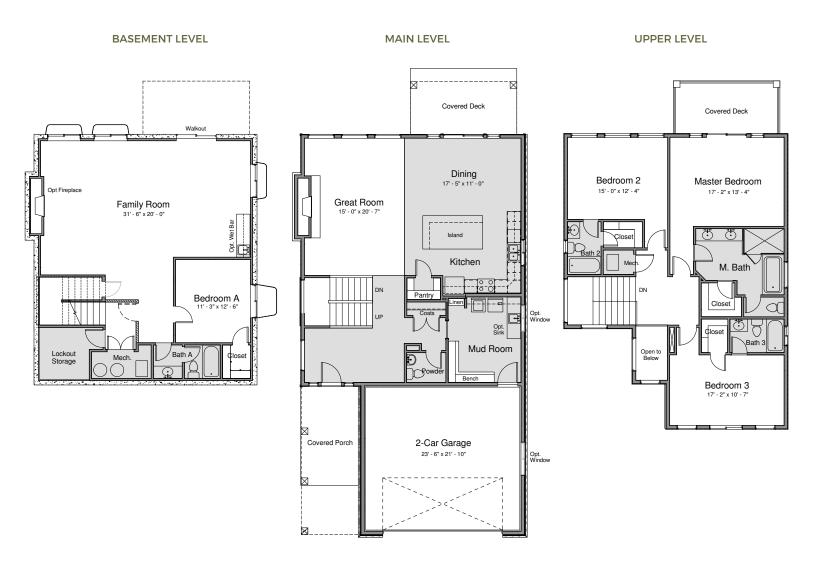

#### **BASE HOME**

3,669 Total sq. ft.

2,517 Finished sq. ft.

3 Bedrooms

3.5 Bathrooms

2-Car garage

Fireplace in great room

2 Partially covered decks

#### **BASEMENT**

1,152 sq. ft., 1 bedroom, 1 bathroom, family room with fireplace, lockout storage room Edgewater is a visionary lakefront community on the south bank of Pineview Reservoir, featuring stunning single-family homes and townhomes that complement the mountain scenery. In addition to an attractive mountain architecture, the homes feature expansive windows, spacious kitchens, main-floor master suites, fireplace lounges, and two-car garages. Community amenities include gated entrances, a pool, beach access and owner storage facilities. Edgewater is just minutes from downtown Ogden and Snowbasin Ski Resort, and plans call for the development of nearby commercial establishments.