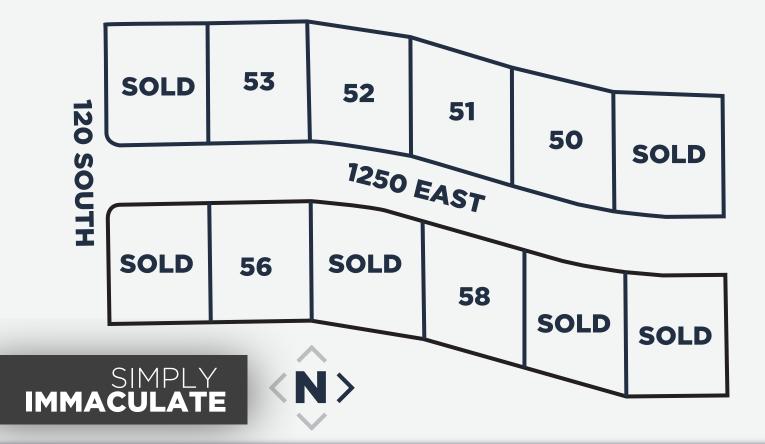

## SMITHFIELD .UT

EST. 2018

## **BUILDING IMMACULATE SINCE 1997**

435.787.8700 | BUILDIMMACULATE.COM 2 NORTH MAIN STREET, PROVIDENCE UT

This drawing is conceptual only and for the convenience of reference. It should not be relied upon as a representation (express or implied), of final size, location or dimensions of any lot, building, amenity, common space, or any other use. The developer expressly reserves the right, without notice or consent, to make any modifications, revisions, and/or changes it deems desirable. This drawing may not be to scale and is for relative location purposes only. Final sizes, locations, dimensions or inclusions may vary with actual development and construction.