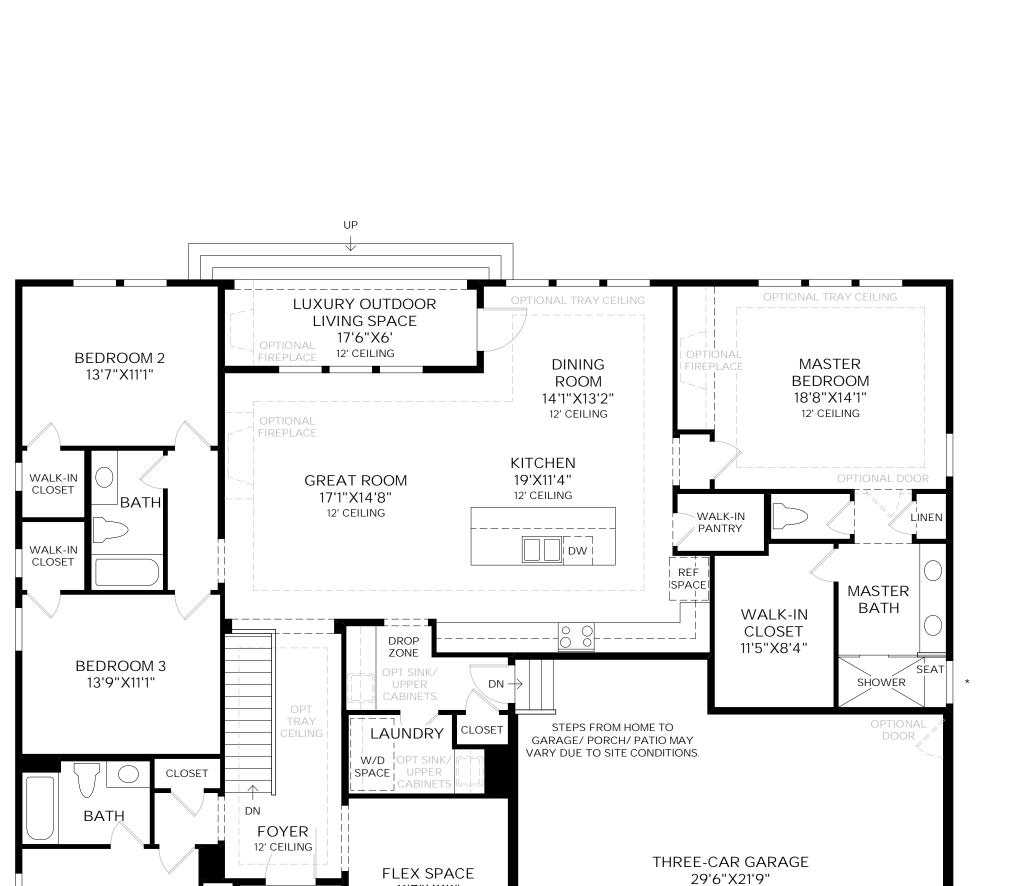

11'7"X11'1"

▲ COVERED

**ENTRY** 

CLOSET

|      | Square Foo | Square Footage |  |
|------|------------|----------------|--|
| NFT  | Livable    | 2418 sf        |  |
| ORAT | Basement   | 1751 sf        |  |
| F    | TOTAL      | 4169 sf        |  |

Photographs, renderings, and floor plans are for representational purposes only and may not reflect the exact features or dimensions of your home. All dimensions are subject to field variations. Some design features and options shown may not be offered in your community. All options to be included in your home must be specified in an Exhibit B to the Agreement of Sale. All Toll Brothers floor plans and designs are copyrighted. All rights reserved and strictly enforced. This is not an offering where prohibited by law. Please consult our sales representative for details.