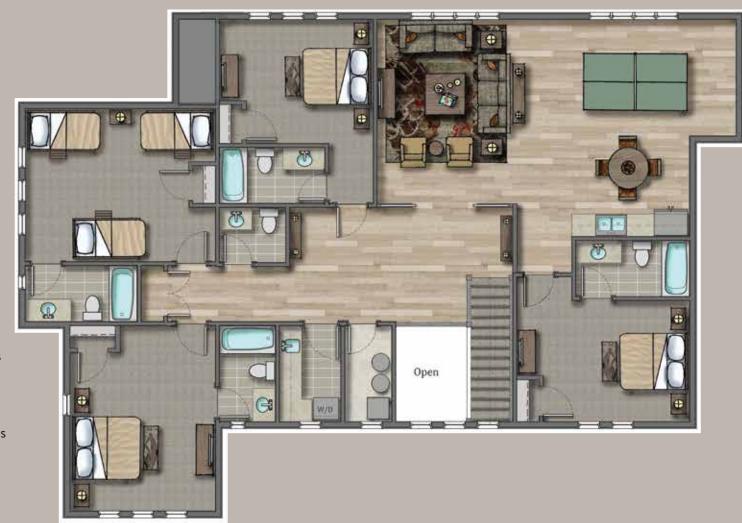

### THE NORTH FORK

7 BEDROOM / 9 BATH 4,752 sq ft 2 Car Garage and Toy Storage

Upper Level 2,278 sq ft

- Flexible Game Room
- Efficient Wet Bar
- Handy Laundry Room
- Convenient Powder Room
- Private Suites with ensuite baths
- Balcony open to Entry
- Large windows that capture views