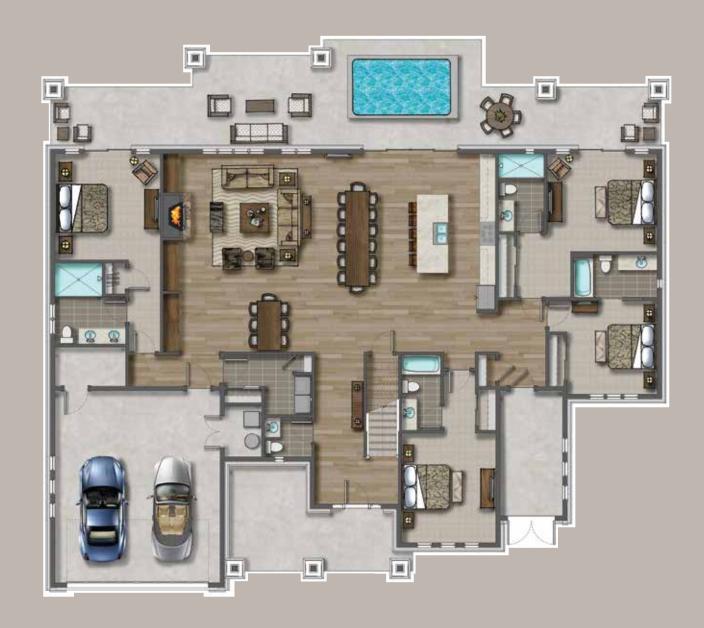

#### 9 BEDROOM / 11 BATH 5,626 sq ft 2 Car Garage and Toy Storage

Main Level 2,916 sq ft

- Open concept design
- Giant Great Room
- Flexible Dining Room
- Oversized Gourmet Kitchen
- Generous Storage
- Convenient Powder Room
- Handy Laundry Room
- Easy access to Toy Garage
- Oversized Garage

#### THE PARADISE

9 BEDROOM / 11 BATH 5,626 sq ft 2 Car Garage and Toy Storage

Upper Level 2,710 sq ft

- Enormous Great Room
- Flexible Game Area
- Large Wet Bar
- Bunk Room Options
- Powder Room
- Upstairs Laundry
- Balcony Open to Below
- Generous Windows