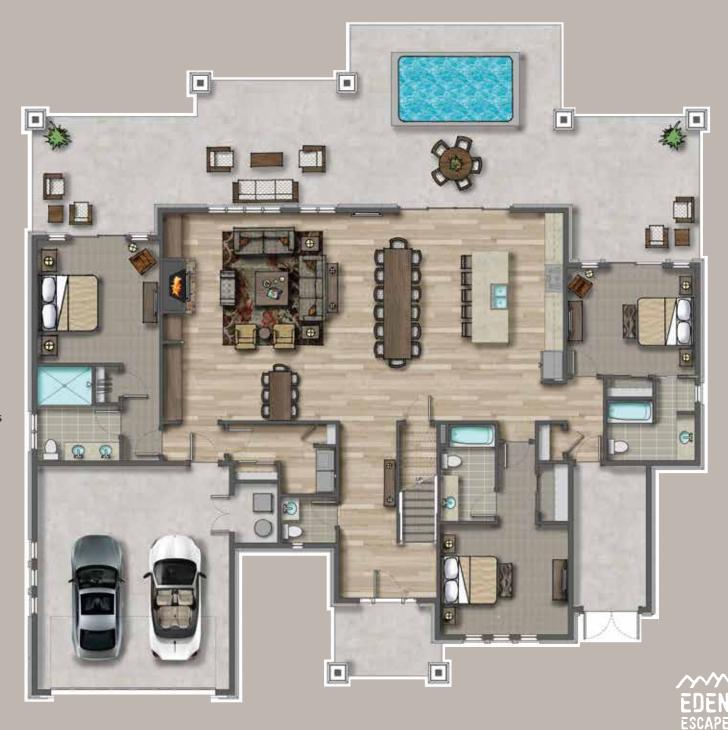

#### THE NORTH FORK

7 BEDROOM / 9 BATH 4,752 sq ft 2 Car Garage and Toy Storage

Main Level 2,474 sq ft

- Open Concept Plan
- Large Great Room
- Gourmet Kitchen
- Private Suites with ensuite baths
- Convenient Laundry Room
- Oversized Garage
- Space for recreational toys
- Private pool
- Generous outdoor entertaining

### THE NORTH FORK

7 BEDROOM / 9 BATH 4,752 sq ft 2 Car Garage and Toy Storage

Upper Level 2,278 sq ft

- Flexible Game Room
- Efficient Wet Bar
- Handy Laundry Room
- Convenient Powder Room
- Private Suites with ensuite baths
- Balcony open to Entry
- Large windows that capture views