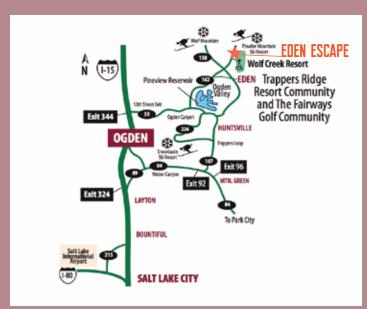

## THE SETTING

Nestled in a poetic rural valley at the feet of majestic mountians, Eden Escape is the destination for those who want to get away from it all and still have it all. Convenient proximity to major highways and a scenic hour's drive to Salt Lake City International Airport make this oasis very easy to reach and yet very far from the typical retreat. The endless opportunities for outdoor recreation dovetail perfectly with local artisanal dining options and quaint nightlife. Locals and visitors alike enjoy the splendor of unspoiled views, a slow pace of life and a warm, welcoming community. World class skiing, boating, fishing, hiking and golfing are all at your front door at Eden Escape. For even the most discerning traveler, Eden Escape truly does offer it all.