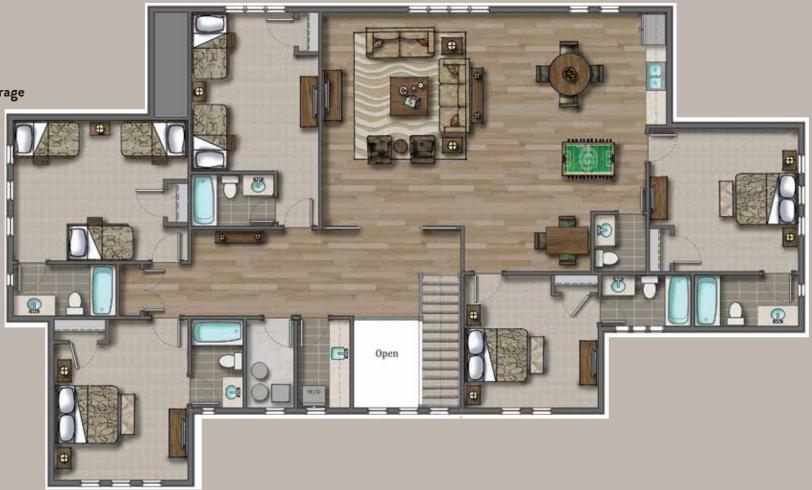

#### THE PARADISE

#### 9 BEDROOM / 11 BATH 5,626 sq ft 2 Car Garage and Toy Storage

Main Level 2,916 sq ft

- Open concept design
- Giant Great Room
- Flexible Dining Room
- Oversized Gourmet Kitchen
- Generous Storage
- Convenient Powder Room
- Handy Laundry Room
- Easy access to Toy Garage
- Oversized Garage

#### THE PARADISE

9 BEDROOM / 11 BATH 5,626 sq ft 2 Car Garage and Toy Storage

Upper Level 2,710 sq ft

- Enormous Great Room
- Flexible Game Area
- Large Wet Bar
- Bunk Room Options
- Powder Room
- Upstairs Laundry
- Balcony Open to Below
- Generous Windows